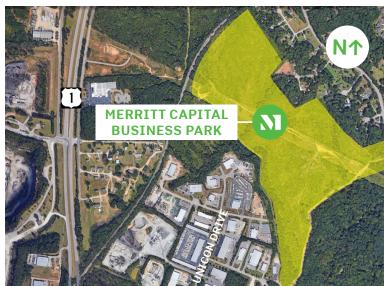

## 1,800-3,600 SF FOR LEASE IN WAKE FOREST

- » Small warehouses for lease from 1,800 SF up to 3,600 SF
- » Situated along Ligon Mill Road & Unicon Drive in Wake Forest
- » Located within Merritt Capital Business Park, a flex/light industrial development with up to six buildings totaling 459,300 SF
- » 18' clear heights
- » Spaces are at-grade, drive-in
- » Free surface parking
- » Positioned in a premier location, minutes from US-1, US-401 and I-540
- » Ability to build a customized space utilizing our in-house design and construction teams

## SITE PLAN

**Merritt Capital Business Park** 