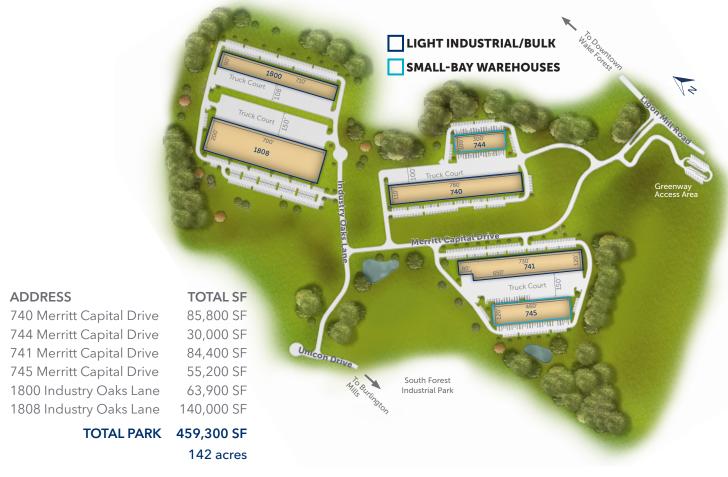

## SMALL-BAY WAREHOUSES

## 1,800-3,600 SF FOR LEASE IN WAKE FOREST

- » Small warehouses for lease from 1,800 SF up to 3,600 SF
- » Situated along Ligon Mill Road & Unicon Drive in Wake Forest
- » Located within Merritt Capital Business Park, a flex/light industrial development with up to six buildings totaling 459,300 SF
- » 18' clear heights
- » Spaces are at-grade, drive-in
- » Free surface parking
- » Positioned in a premier location, minutes from US-1, US-401 and I-540
- » Ability to build a customized space utilizing our in-house design and construction teams





www.WakeWarehouses.com



## SITE PLAN

**Merritt Capital Business Park** 



## SAMPLE FLOORPLAN 1,800 SF

Office - 300 SF Warehouse - 1,500 SF





For additional information, contact:

Keith Wallace | kwallace@merrittproperties.com

Riley Burke | rburke@merrittproperties.com