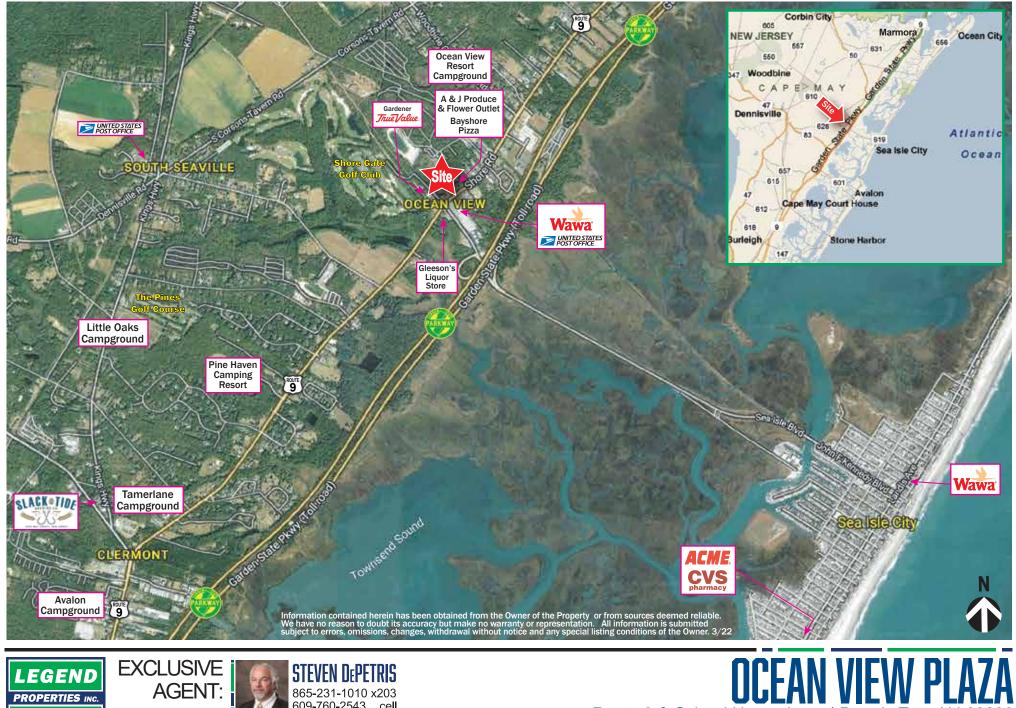

### LOCAL **AERIAL**

Route 9 & School House Lane | Dennis Twp, NJ 08230

#### **PROPERTY HIGHLIGHTS**

- 12 acres of planned mixed-use retail, office, medical and 36 residential townhomes
- Located at the signalized intersection of Rte. 9 and Sea Isle City/School House Lane
- Proposed 13,060 sf retail strip building with two proposed endcap spaces - One endcap space with drive thru service
- Close proximity to Sea Isle City, Avalon, Ocean City, and Stone Harbor
- Year-round trade area with seasonal population estimated to be 614,261 people.
- <sup>1</sup>/<sub>2</sub> mile from the Garden State Parkway.
  High volume Wawa gas/convenience and liquor store at opposite corners; Adjacent to Shore Gate Golf Club
- Ideal uses include: retail, restaurants, bank/credit union, medical, wireless store, discount merchandise, nail & hair salons and professional office