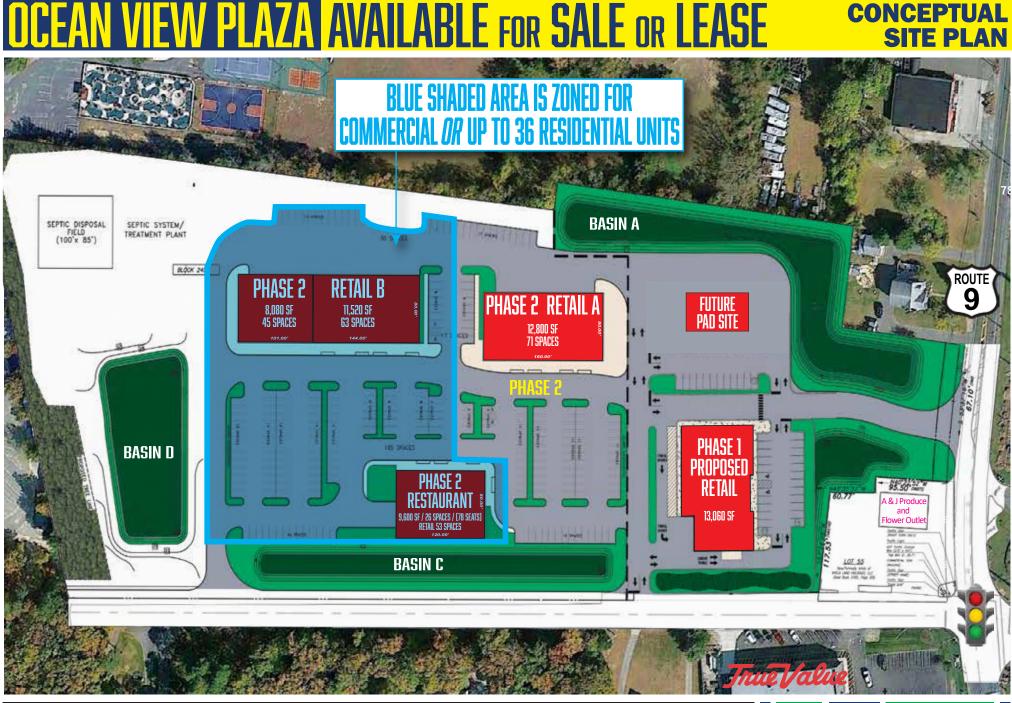

# OCEAN VIEW PLAZA AVAILABLE FOR SALE OR LEASE

#### **PROPERTY HIGHLIGHTS**

- 12 acres of planned mixed-use retail, office, medical and 36 residential townhomes
- Located at the signalized intersection of Rte. 9 and Sea Isle City/School House Lane
- Proposed 13,060 sf retail strip building with two proposed endcap spaces - One endcap space with drive thru service
- Close proximity to Sea Isle City, Avalon, Ocean City, and Stone Harbor
- Year-round trade area with seasonal population estimated to be 614,261 people.
- <sup>1</sup>/<sub>2</sub> mile from the Garden State Parkway.
  High volume Wawa gas/convenience and liquor store at opposite corners; Adjacent to Shore Gate Golf Club
- Ideal uses include: retail, restaurants, bank/credit union, medical, wireless store, discount merchandise, nail & hair salons and professional office