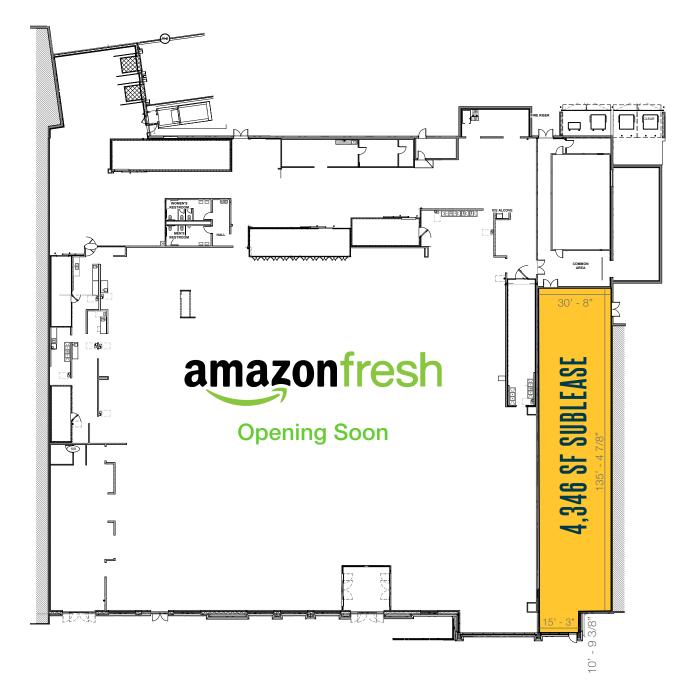

# FLOOR PLAN

325 E PALATINE ROAD Arlington heights

GHT \_\_\_ 325 

<u>S</u>

#### Availability

4,346 SF Sublease