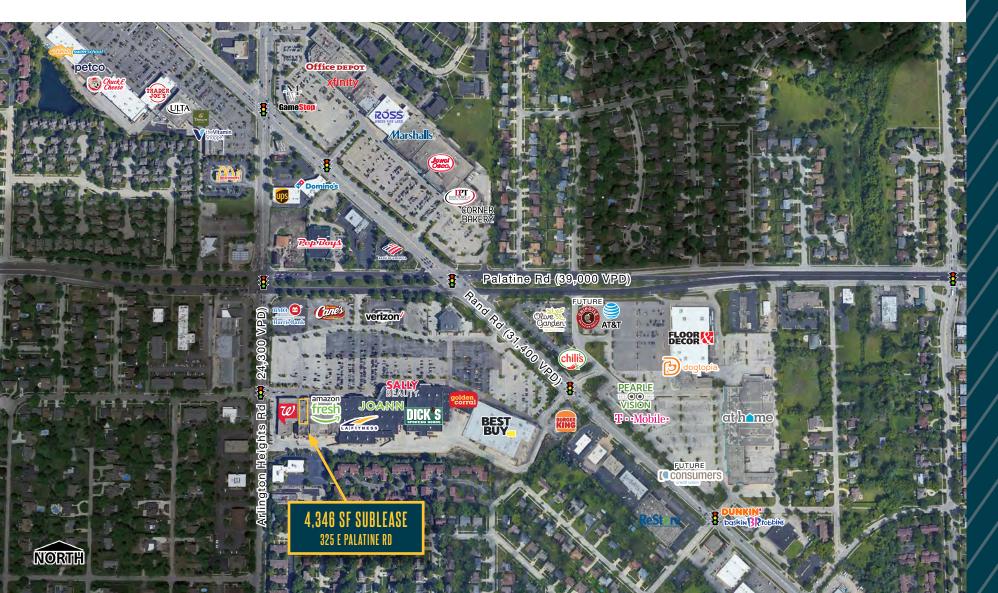

## SUBLEASE AVAILABLE NEXT TO The soon-to-be-open amazon fresh

**AVAILABLE NOW** 

325 E Palatine Rd / Arlington Heights, IL

#### Address

325 E Palatine Road Arlington Heights, IL 60004

#### Availability

4,346 SF Sublease

#### Features

- 4,346 SF Sublease next to the soon-to-be-open Amazon Fresh.
- Proximity to major intersection with combined traffic counts exceeding 190,000 vpd.
- White Box Delivery.
- Easy accessibility with traffic signals off Rand Rd, Palatine, Rd and Arlington Heights Rd.
- New At Home furniture and freestanding Chipotle opening across the street in Southpoint Shopping Center.