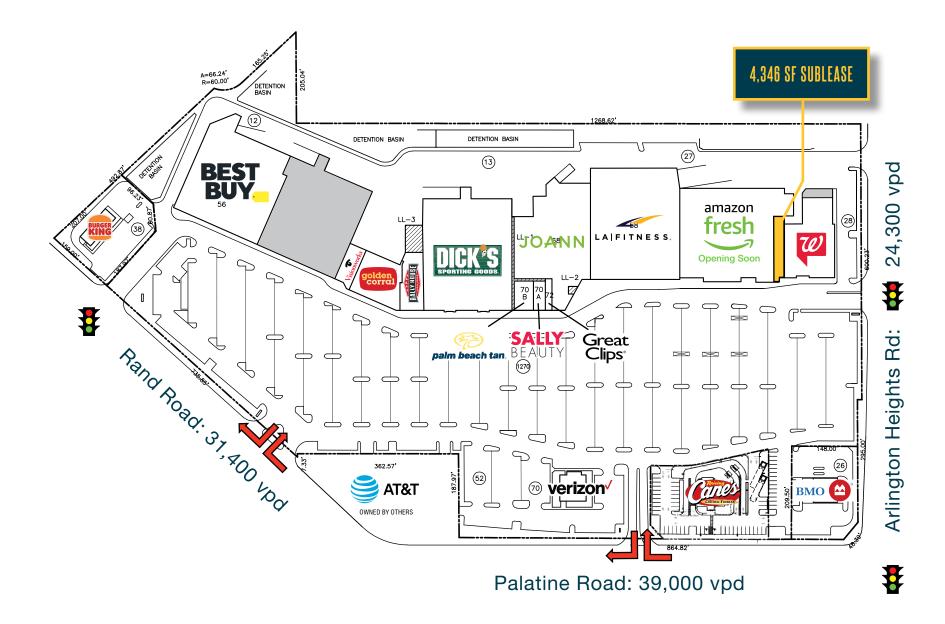

# SITE PLAN

325 E PALATINE ROAD Arlington Heights

#### Availability

4,346 SF Sublease

#### Features

- 4,346 SF Sublease next to the soon-to-be-open Amazon Fresh.
- Proximity to major intersection with combined traffic counts exceeding 190,000 vpd.
- White Box Delivery.
- Easy accessibility with traffic signals off Rand Rd, Palatine, Rd and Arlington Heights Rd.
- New At Home furniture and freestanding Chipotle opening across the street in Southpoint Shopping Center.