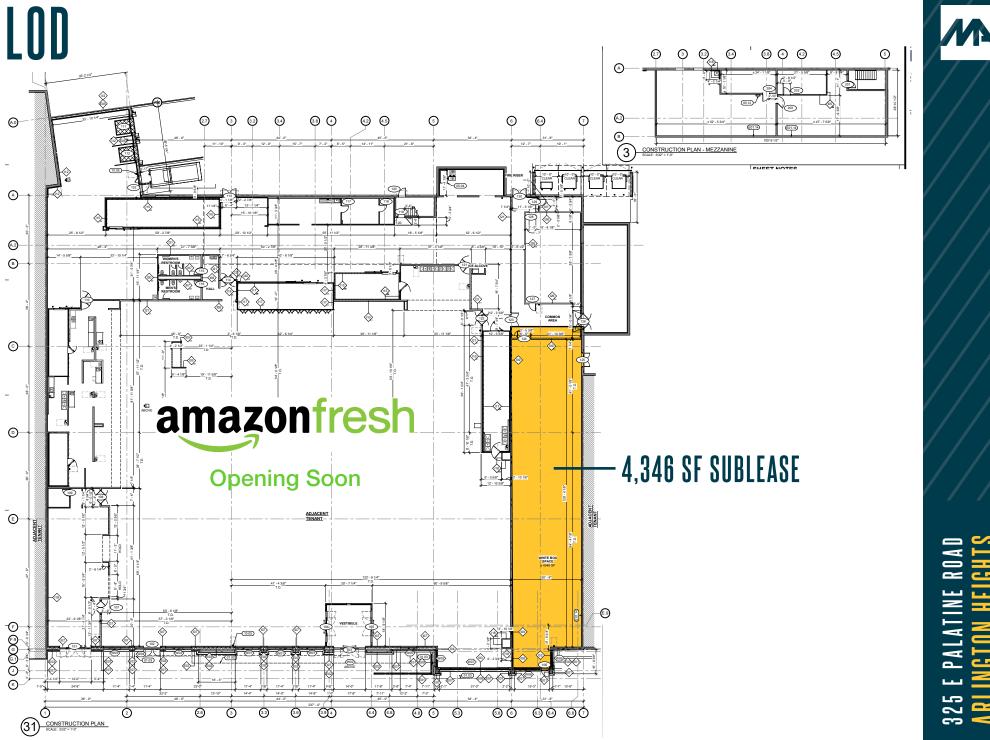

#### Availability

4,346 SF Sublease

#### Features

- 4,346 SF Sublease next to the soon-to-be-open Amazon Fresh.
- Proximity to major intersection with combined traffic counts exceeding 190,000 vpd.
- White Box Delivery.
- Easy accessibility with traffic signals off Rand Rd, Palatine, Rd and Arlington Heights Rd.
- New At Home furniture and freestanding Chipotle opening across the street in Southpoint Shopping Center.

# FLOOR PLAN

325 E PALATINE ROAD Arlington heights

GHT \_\_\_ 325 

<u>S</u>