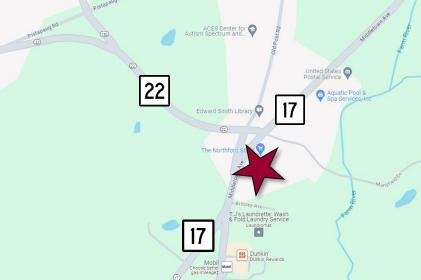

# FOR LEASE | 10,440± SF RETAIL / OFFICE BUILDING FORMER RITE-AID WITH DRIVE-THRU ON 2.6± ACRES

1395 Middletown Ave (Route 17), Northford, CT 06472

LEASE RATE: \$14.00/SF NNN

Ranked in Top 50 Commercial Firms in U.S.



## STAY UP TO DATE ON OUR LISTINGS!

Scan the QR Code below with the camera on your smart phone to sign-up for email notifications.





### **Property Highlights**

- 10,440± SF Retail Building on 2.6± Acres
- Available For Lease
- Existing Drive-thru
- Former Rite-Aid
- Located in Northford's Center
- ADT: 16,600± on Route 17
- Zoning: B-2 Central Business District
- Many area amenities

#### For more information contact:

Toby Brimberg | 203-640-5575 | tbrimberg@orlcommercial.com or Will Braun | 203-804-6001 | wbraun@orlcommercial.com

#### O,R&L Commercial Integrated Real Estate Services | www.orlcommercial.com

2 Summit Place, Branford, CT 06450 • Tel: (203) 488-1555 • Fax: (203) 315-4046 | 2340 Silas Deane Highway, Rocky Hill, CT 06067 • Tel: (860) 721-0033 • Fax: (860) 721-7882 While the information contained herein has been obtained from sources deemed to be reliable, no guarantee is made as to its accuracy.

## F