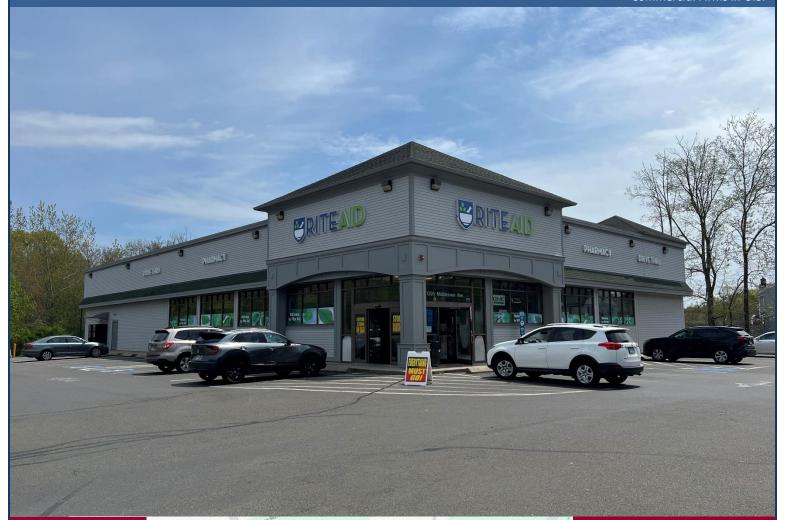

# FOR LEASE | 10,440± SF RETAIL / OFFICE BUILDING FORMER RITE-AID WITH DRIVE-THRU ON 2.6± ACRES

1395 Middletown Ave (Route 17), Northford, CT 06472

LEASE RATE: \$14.00/SF NNN

Ranked in Top 50 Commercial Firms in U.S.

### **Property Highlights**

- 10,440± SF Retail Building on 2.6± Acres
- Available For Lease
- Existing Drive-thru
- Former Rite-Aid
- Located in Northford's Center
- ADT: 16,600± on Route 17
- Zoning: B-2 Central Business District
- Many area amenities

Property Highlights

• 10,440± SF Retail Building

on 2.6+ Acres

Former Rite-Aid

Center

Available For Lease

• Existing Drive-thru

• Located in Northford's

• Zoning: B-2 - Central **Business District** 

Many area amenities

Shopping

Banking Dining

• ADT: 16,600± on Route 17