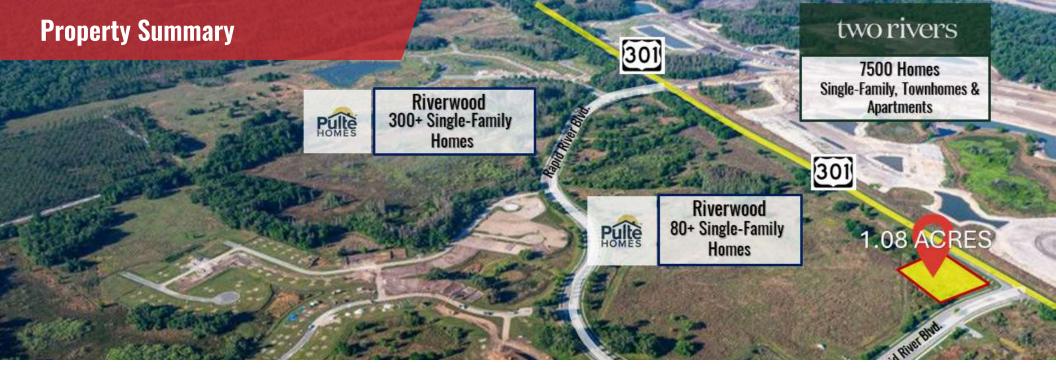

### PROPERTY DESCRIPTION

Located at the southeast intersection of US 301 and Rapid River Blvd, this **1.08-acre** property offers an ideal space including medical facilities, offices, fast-food restaurants, storage facilities, oil businesses, auto-parts shops, and a retail strip center. and more. Situated outside of **Two Rivers Development** the largest planned residential communities in East Pasco County. In addition this property is surrounded by the **Riverwood** and **River Run I & II** Subdivisions.

#### PROPERTY HIGHLIGHTS

- Two Rivers Development to include 7,500 Single-Family, Townhomes & Apartments, 1.335 Million S of Office Space, 1.355 Million SF of Industrial Space
- Nearby Amenities Include The Shops at Wiregrass, The Grove at Wesley Chapel, Advent Health, Lower Hillsborough
- Direct Frontage US Hwy 301