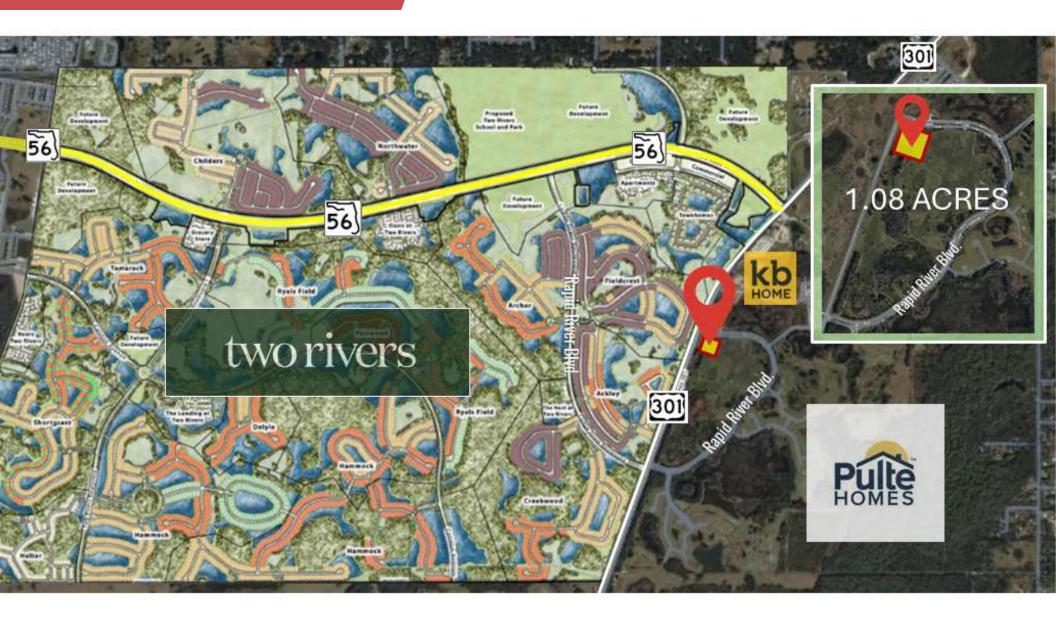

### PROPERTY DESCRIPTION

Located at the southeast intersection of US 301 and Rapid River Blvd, this **1.08-acre** property offers an ideal space including medical facilities, offices, fast-food restaurants, storage facilities, oil businesses, auto-parts shops, and a retail strip center. and more. Situated outside of **Two Rivers Development** the largest planned residential communities in East Pasco County. In addition this property is surrounded by the **Riverwood** and **River Run I & II** Subdivisions.

#### PROPERTY HIGHLIGHTS

- Two Rivers Development to include 7,500 Single-Family, Townhomes & Apartments, 1.335 Million S of Office Space, 1.355 Million SF of Industrial Space
- Nearby Amenities Include The Shops at Wiregrass, The Grove at Wesley Chapel, Advent Health, Lower Hillsborough
- Direct Frontage US Hwy 301