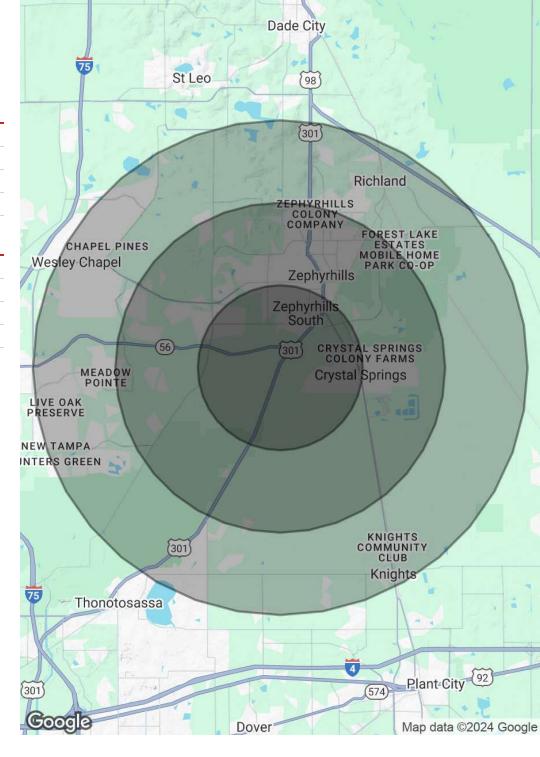

| DEMOGRAPHICS      | 3 MILES  | 6 MILES  | 9 MILES   |  |
|-------------------|----------|----------|-----------|--|
| Total Households  | 6,365    | 37,886   | 70,153    |  |
| Total Population  | 13,737   | 92,149   | 183,770   |  |
| Average HH Income | \$60,769 | \$92,155 | \$112,360 |  |

# **Demographics Map & Report**

| POPULATION                           | 3 MILES          | 6 MILES           | 9 MILES           |
|--------------------------------------|------------------|-------------------|-------------------|
| Total Population                     | 13,737           | 92,149            | 183,770           |
| Average Age                          | 54               | 46                | 43                |
| Average Age (Male)                   | 54               | 45                | 42                |
| Average Age (Female)                 | 55               | 47                | 44                |
|                                      |                  |                   |                   |
| HOUSEHOLDS & INCOME                  | 3 MILES          | 6 MILES           | 9 MILES           |
| HOUSEHOLDS & INCOME Total Households | 3 MILES<br>6,365 | 6 MILES<br>37,886 | 9 MILES<br>70,153 |
|                                      |                  |                   |                   |
| Total Households                     | 6,365            | 37,886            | 70,153            |

Demographics data derived from AlphaMap