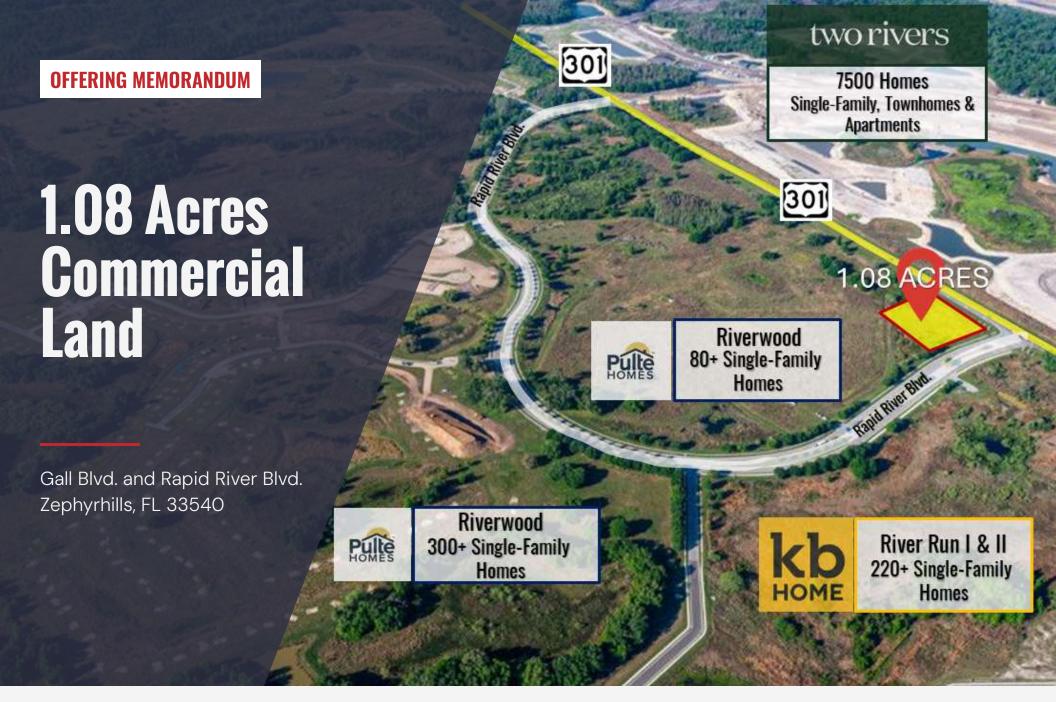

### PROPERTY DESCRIPTION

Located at the southeast intersection of US 301 and Rapid River Blvd, this **1.08-acre** property offers an ideal space including medical facilities, offices, fast-food restaurants, storage facilities, oil businesses, auto-parts shops, and a retail strip center. and more. Situated outside of **Two Rivers Development** the largest planned residential communities in East Pasco County. In addition this property is surrounded by the **Riverwood** and **River Run I & II** Subdivisions.

#### PROPERTY HIGHLIGHTS

- Two Rivers Development to include 7,500 Single-Family, Townhomes & Apartments, 1.335 Million S of Office Space, 1.355 Million SF of Industrial Space
- Nearby Amenities Include The Shops at Wiregrass, The Grove at Wesley Chapel, Advent Health, Lower Hillsborough
- Direct Frontage US Hwy 301