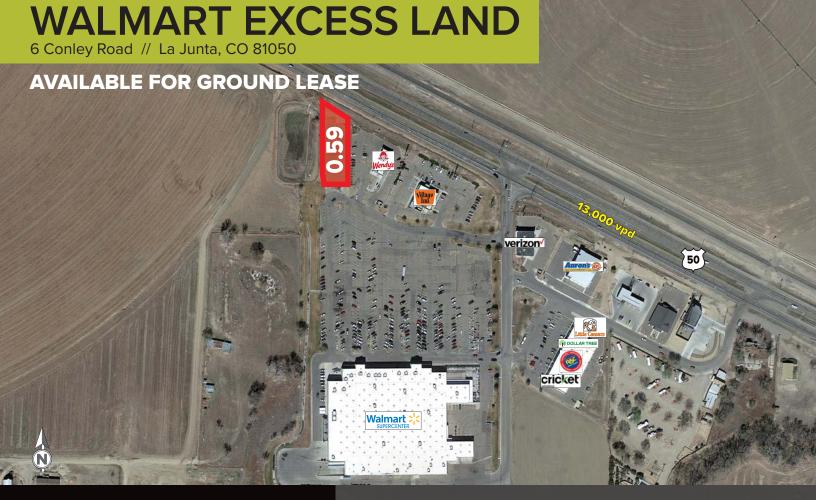

## **Blake Skinner**

720.529.2989 bskinner@legendllp.com

2000 S. Colorado Blvd. | Colorado Center Annex 320 | Denver, CO 80222 720.529.2999 | www.legendLLP.com

.59 ACRES FOR GROUND LEASE

LOCATED IN FRONT OF WALMART SUPERCENTER IN LA JUNTA, CO

GREAT VISIBILITY AND ACCESS FROM US 50

GAS / CONVENIENCE AND CAR WASH NOT ALLOWED

US HIGHWAY 50 13,000 VEHICLES PER DAY