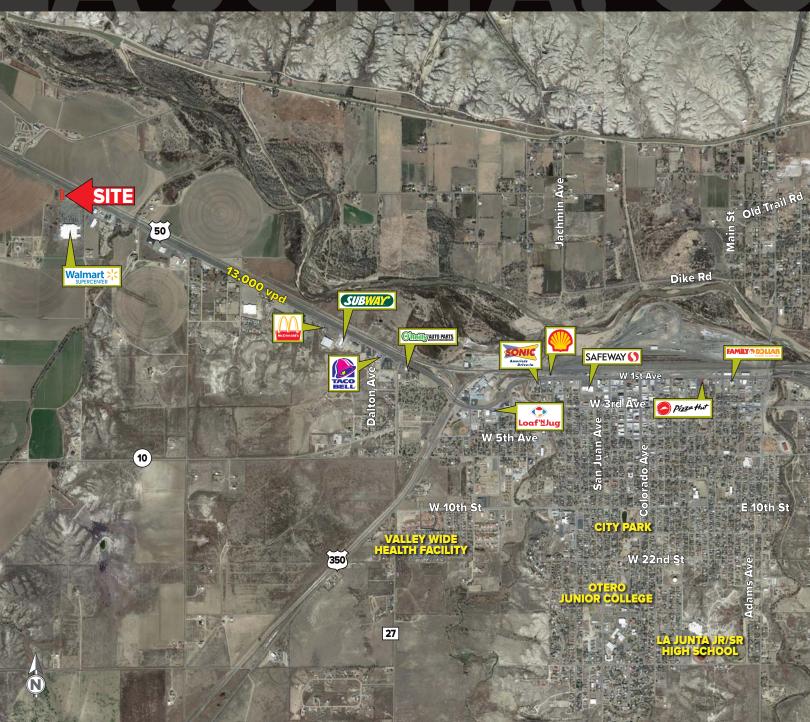

## **Blake Skinner**

720.529.2989 bskinner@legendllp.com

2000 S. Colorado Blvd. | Colorado Center Annex 320 | Denver, CO 80222 720.529.2999 | www.legendLLP.com

.59 ACRES FOR GROUND LEASE

LOCATED IN FRONT OF WALMART SUPERCENTER IN LA JUNTA, CO

GREAT VISIBILITY AND ACCESS FROM US 50

GAS / CONVENIENCE AND CAR WASH NOT ALLOWED

US HIGHWAY 50 13,000 VEHICLES PER DAY