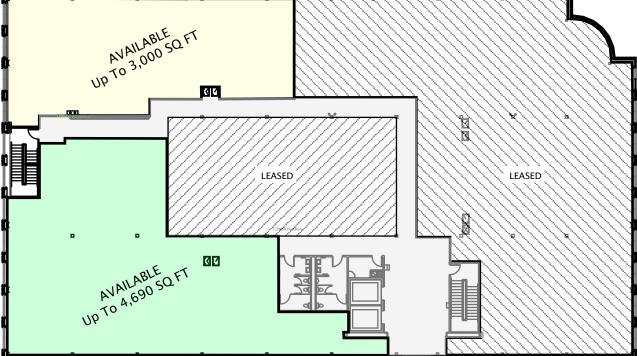

## Only 7,690 SF Remaining!

- ° Prime location adjacent to I-91 Exit 18, this property offers immediate highway access
- ° High quality, energy-efficient construction, abundant windows, and two elevators
- $^\circ$  Office suites finished to suit tenant requirements from 2,184 sq ft up to  $\pm7,690$  sq ft
- ° Corporate campus setting with two other major office buildings
- ° Hundreds of parking spaces, and a covered drop off lane at main entrance

## THIRD FLOOR