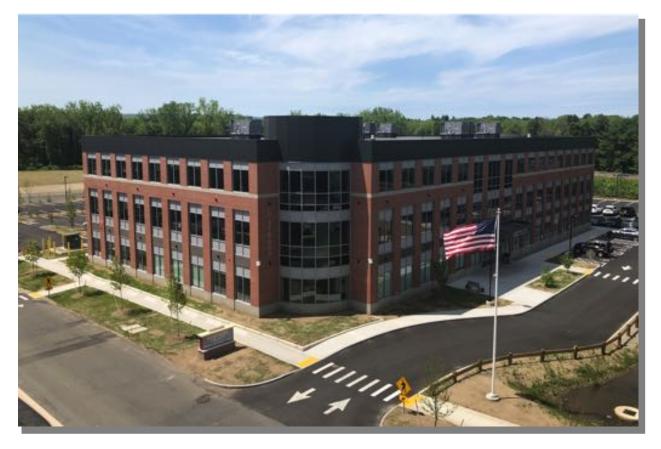

## NEW PROFESSIONAL / MEDICAL OFFICE SPACE 15 ATWOOD DRIVE NORTHAMPTON, MA

Development Associates is pleased to offer, For Lease, professional and medical space in the new 3-story office building located at 15 Atwood Drive featuring:

## Only 7,690 SF Remaining!

- ° Prime location adjacent to I-91 Exit 18, this property offers immediate highway access
- ° High quality, energy-efficient construction, abundant windows, and two elevators
- $^\circ$  Office suites finished to suit tenant requirements from 2,184 sq ft up to  $\pm7,690$  sq ft
- ° Corporate campus setting with two other major office buildings
- ° Hundreds of parking spaces, and a covered drop off lane at main entrance