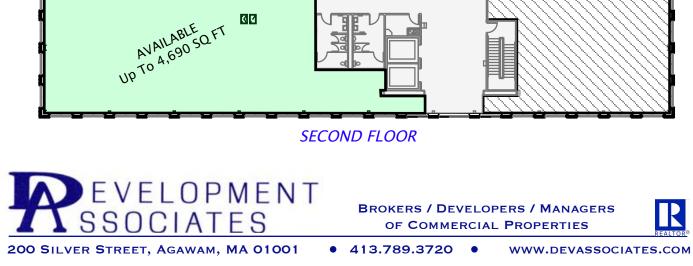

## Only 7,690 SF Remaining!

- ° Prime location adjacent to I-91 Exit 18, this property offers immediate highway access
- ° High quality, energy-efficient construction, abundant windows, and two elevators
- $^\circ$  Office suites finished to suit tenant requirements from 2,184 sq ft up to  $\pm7,690$  sq ft
- ° Corporate campus setting with two other major office buildings
- ° Hundreds of parking spaces, and a covered drop off lane at main entrance

## FOR LEASING INFO CALL (413) 789-3720

SEE BACK FOR FLOOR PLAN

## THIRD FLOOR