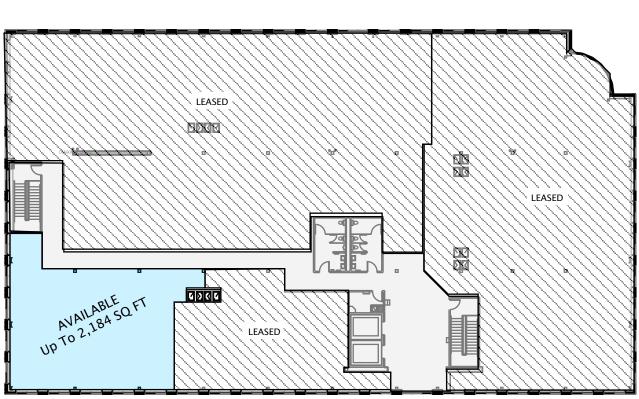

## Only 7,690 SF Remaining!

- ° Prime location adjacent to I-91 Exit 18, this property offers immediate highway access
- ° High quality, energy-efficient construction, abundant windows, and two elevators
- $^\circ$  Office suites finished to suit tenant requirements from 2,184 sq ft up to  $\pm7,690$  sq ft
- ° Corporate campus setting with two other major office buildings
- ° Hundreds of parking spaces, and a covered drop off lane at main entrance

## THIRD FLOOR