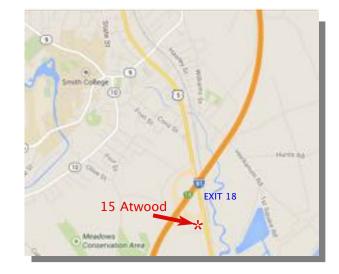

## Only 7,690 SF Remaining!

- ° Prime location adjacent to I-91 Exit 18, this property offers immediate highway access
- ° High quality, energy-efficient construction, abundant windows, and two elevators
- $^\circ$  Office suites finished to suit tenant requirements from 2,184 sq ft up to  $\pm7,690$  sq ft
- ° Corporate campus setting with two other major office buildings
- ° Hundreds of parking spaces, and a covered drop off lane at main entrance