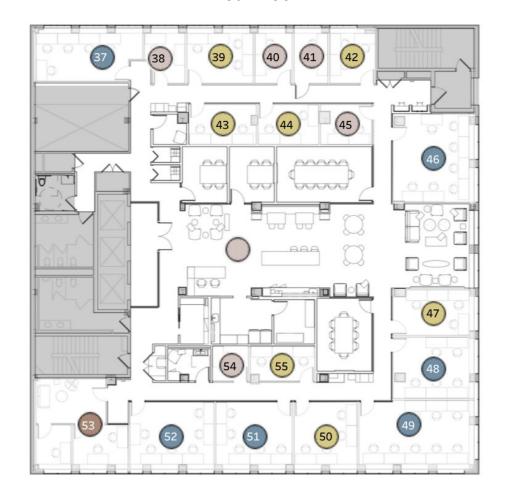

## 11th Floor

Membership

Coworking

Dedicated Desk

Small Office (1-2)Medium Office (3-4)

Large Office (5-8)

Extra Large Office (9+)

List Price

\$450

\$640

\$775 -\$1,745 \$1,435 -\$3,335

\$2,615 - \$6,160

\$5,825