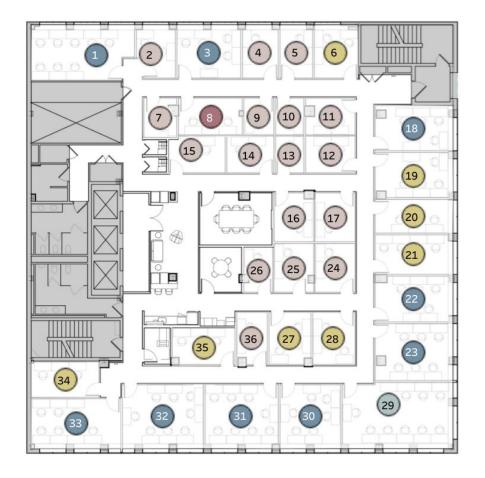

## **PORTLAND** 9th Floor

Membership

List Price

Coworking

\$450

Dedicated Desk

\$640

Small Office (1-2)

\$775 -\$1,745

Medium Office (3-4)

Large Office (5-8)

\$1,435 -\$3,335 \$2,615 - \$6,160

Extra Large Office (9+)

\$5,825