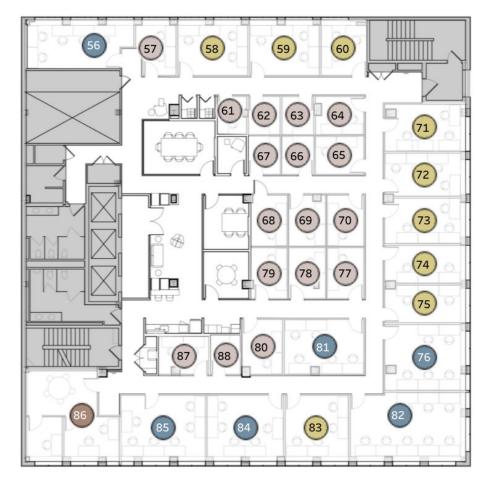

## **PORTLAND**

811 SW 6th Ave 9th, 10th, & 11th FLOORS

## **PORTLAND** 9th Floor

Membership

List Price

Coworking

\$450

Dedicated Desk

\$640

Small Office (1-2)

## 10th Floor

Membership

List Price

Coworking

\$450

Dedicated DeskSmall Office (1-2)

\$640 \$775 -\$1,745

Medium Office (3-4)

## 11th Floor

Membership

Coworking

Dedicated Desk

Small Office (1-2)Medium Office (3-4)

Large Office (5-8)

Extra Large Office (9+)

List Price