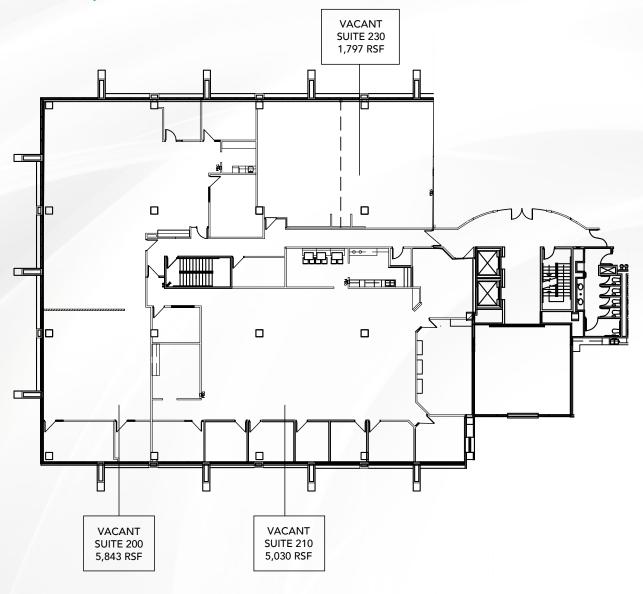

#### **SECOND FLOOR**

±12,670 RSF

Divisible to:

**SUITE 200:** 5,843 RSF

**SUITE 210:** 5,030 RSF

**SUITE 230:** 1,797 RSF

# 2<sup>ND</sup> Floor - Floorplan | ±12,670 RSF Available

Divisible to  $\pm 1,797 - \pm 12,670 \text{ SF}$ 