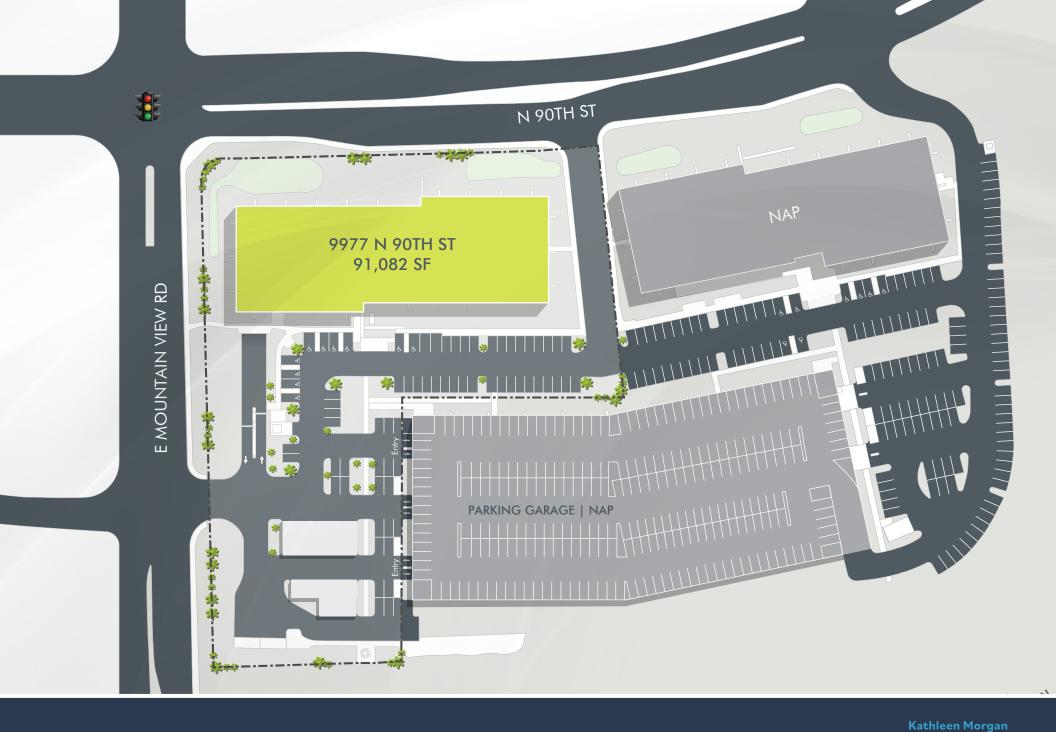

Available

**NEWMARK** 

Kathleen Morgan
Managing Director
t 602-809-1048
kathleen.morgan@nmrk.com



2



t 602-809-1048

### 90 MOUNTAIN VIEW

#### 9977 N 90TH ST

Scottsdale, AZ

±91,082 SF

#### **SUITE 170**

±1,389 RSF

(Medical Spec Suite - Available 1Q 2025)

#### **SECOND FLOOR**

±12,670 RSF

Divisible to:

**SUITE 200:** 5,843 RSF

**SUITE 210:** 5,030 RSF

**SUITE 230:** 1,797 RSF

#### **SUITE 300**

±13,402 RSF

(Third Floor contiguous up to ±26,865)

#### **SUITE 320**

±2,325 RSF

#### **SUITE 350**

±10,838 RSF







## 1<sup>ST</sup> Floor - Suite 170 ±1,389 RSF

Medical Spec Suite - Available 1Q 2025



Kathleen Morgan

# 2<sup>ND</sup> Floor - Floorplan | ±12,670 RSF Available

Divisible to  $\pm 1,797 - \pm 12,670 \text{ SF}$ 



# 3<sup>RD</sup> Floor - Floorplan