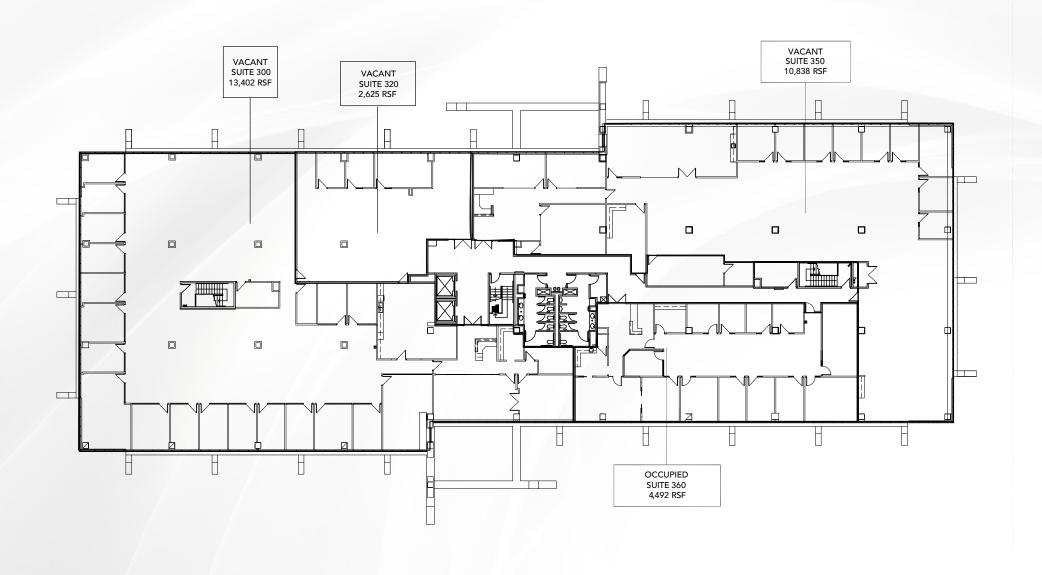

#### **SUITE 300**

±13,402 RSF

(Third Floor contiguous up to ±26,865)

#### **SUITE 320**

±2,325 RSF

#### **SUITE 350**

±10,838 RSF

# 3<sup>RD</sup> Floor - Floorplan