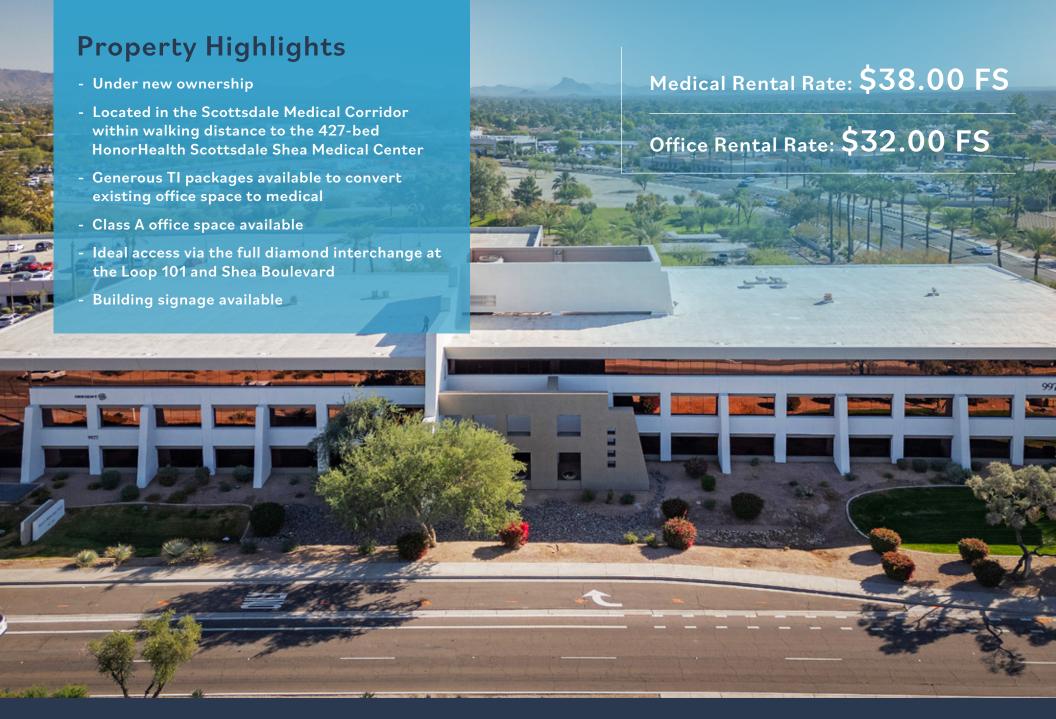

# 90 MOUNTAIN VIEW

9977 North 90th Street | Scottsdale, AZ 85258

1,389 RSF MEDICAL SPEC SUITE AVAILABLE 1Q 2025

NEW OWNERSHIP

Ideal for Medical Users Class A Office Space Available

**NEWMARK** 

Kathleen Morgan
Managing Director
t 602-809-1048
kathleen.morgan@nmrk.com

### 90 MOUNTAIN VIEW

#### 9977 N 90TH ST

Scottsdale, AZ

±91,082 SF