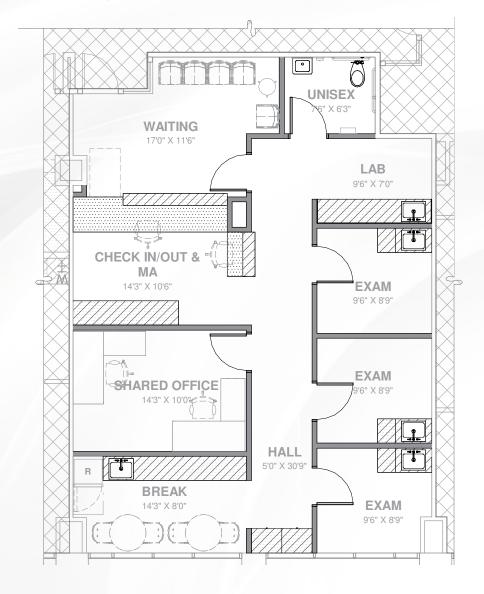

#### **SUITE 170**

±1,389 RSF

(Medical Spec Suite - Available 1Q 2025)

## 1<sup>ST</sup> Floor - Suite 170 ±1,389 RSF

Medical Spec Suite - Available 1Q 2025

Kathleen Morgan