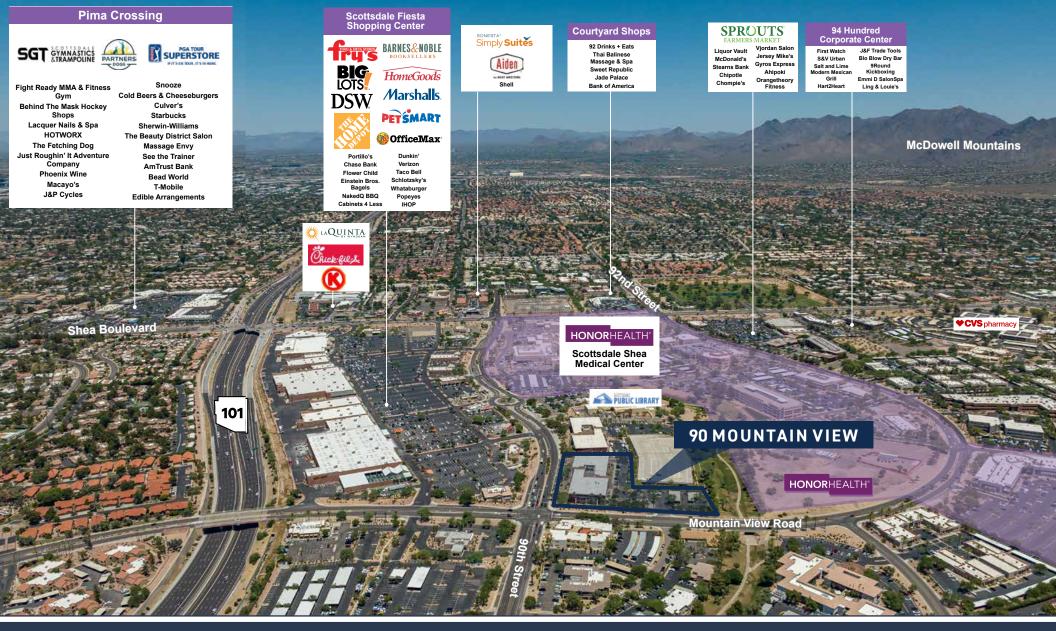

# 90 MOUNTAIN VIEW

9977 North 90th Street | Scottsdale, AZ 85258

1,389 RSF MEDICAL SPEC SUITE AVAILABLE 1Q 2025

NEW OWNERSHIP

Ideal for Medical Users Class A Office Space Available

**NEWMARK** 

Kathleen Morgan
Managing Director
t 602-809-1048
kathleen.morgan@nmrk.com