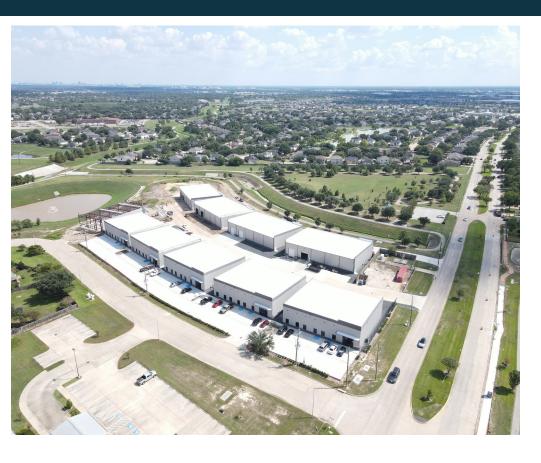

## 7,000 SF Freestanding Building | Katy Mason Business Park

21633 CRESTBROOK COVE DRIVE, KATY, TX 77449

# 7,000 SF Freestanding Building | Katy Mason Business Park

21633 CRESTBROOK COVE DRIVE, KATY, TX 77449

### **Property Highlights**

- ±7,000 SF Freestanding Building
- ±1,250 SF of Spec Office
- Steel Construction
- Clear Span
- Two 14 x 14 Grade Level Doors
- · Clear Height 23'
- LED Lighting in Warehouse