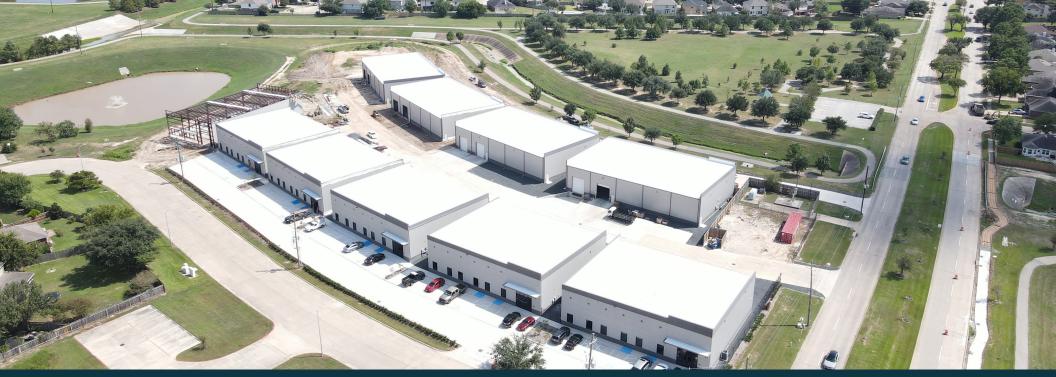

## 7,000 SF Freestanding Building | Katy Mason Business Park

21633 CRESTBROOK COVE DRIVE, KATY, TX 77449

# 7,000 SF Freestanding Building | Katy Mason Business Park

21633 CRESTBROOK COVE DRIVE, KATY, TX 77449

### **Property Highlights**

- ±7,000 SF Freestanding Building
- ±1,250 SF of Spec Office
- Steel Construction
- Clear Span
- Two 14 x 14 Grade Level Doors
- · Clear Height 23'
- LED Lighting in Warehouse