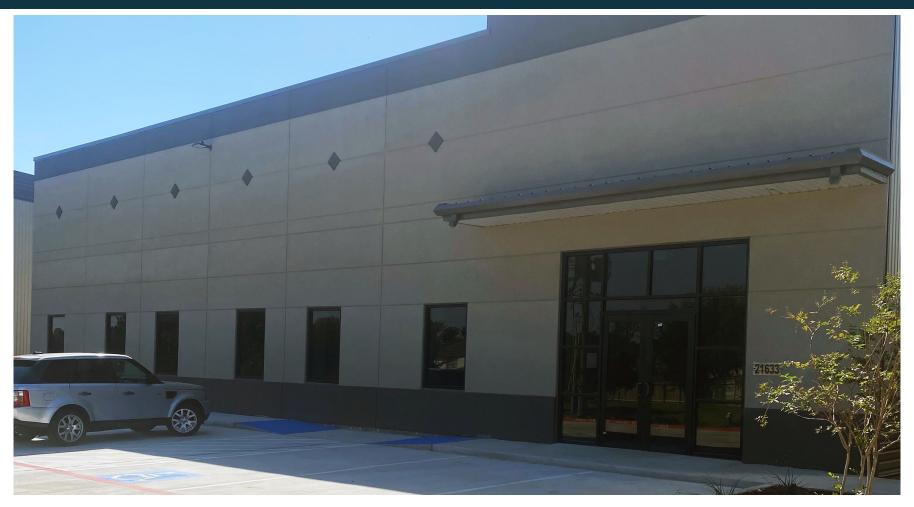

## 7,000 SF Freestanding Building | Katy Mason Business Park

21633 CRESTBROOK COVE DRIVE, KATY, TX 77449

# 7,000 SF Freestanding Building | Katy Mason Business Park

21633 CRESTBROOK COVE DRIVE, KATY, TX 77449

### **Property Highlights**

- ±7,000 SF Freestanding Building
- ±1,250 SF of Spec Office
- Steel Construction
- Clear Span
- Two 14 x 14 Grade Level Doors
- · Clear Height 23'
- LED Lighting in Warehouse