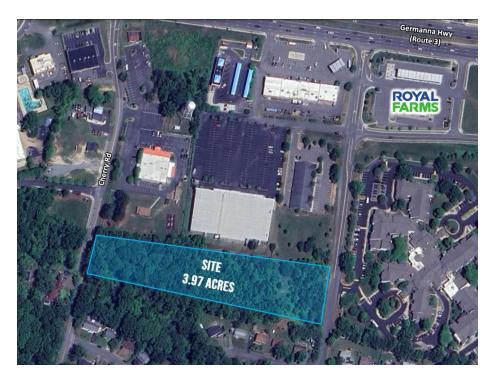

#### PROPERTY DESCRIPTION

3.97 Acres For Sale in Spotsylvania County

Zoned O-1 for a variety of uses

Approved uses include: Day Care Center, Medical Office, Worship

Center, Community Center, Arts & Crafts Studio

Access from both Cherry Road & Kilarney Drive Excellent site for a Mixed Use Development

Off Route 3/Plank Road (54,000 ADT)

Close to Harrison Crossing - a Giant Food/Home Depot anchored

**Shopping Center** 