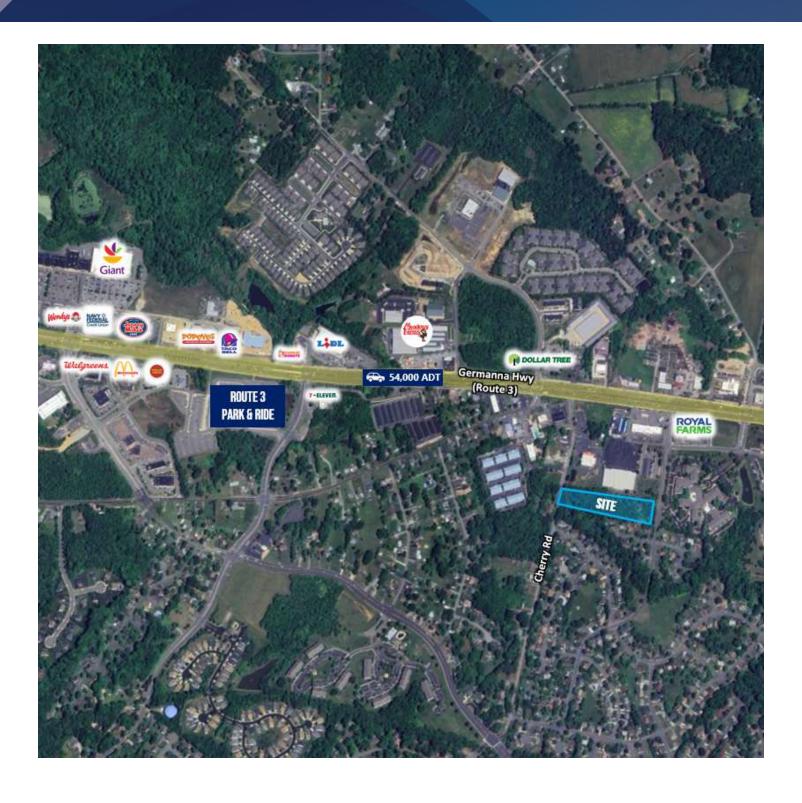

Access from both Cherry Road & Kilarney Drive Excellent site for a Mixed Use Development

Off Route 3/Plank Road (54,000 ADT)

Close to Harrison Crossing - a Giant Food/Home Depot anchored

**Shopping Center** 

Approx. 4 miles West of I-93 (Exit 130)

OWNER FINANCING AVAILABLE!!