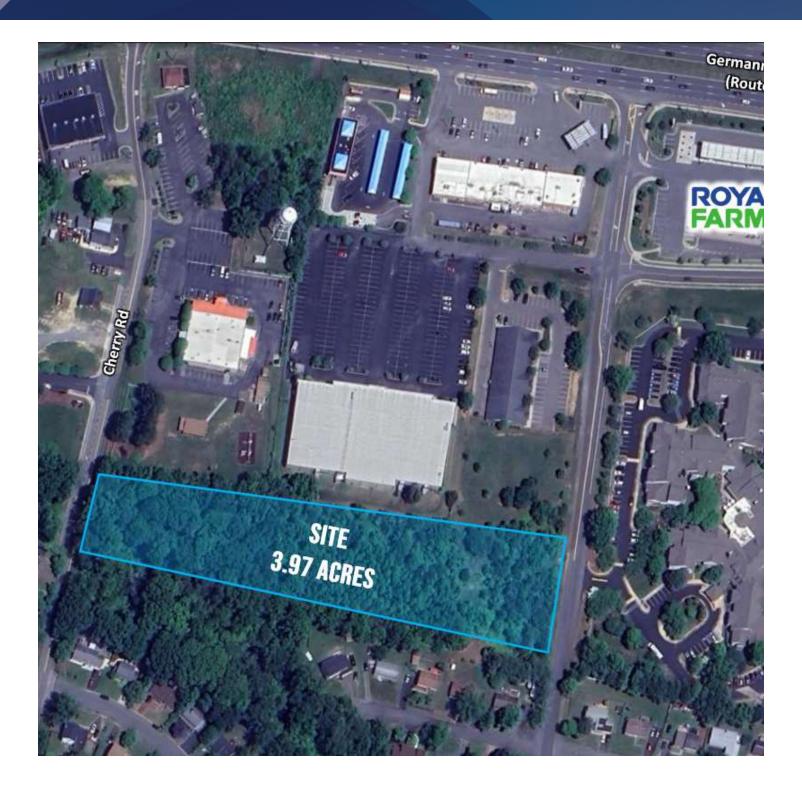

#### PROPERTY DESCRIPTION

3.97 Acres For Sale in Spotsylvania County

Zoned O-1 for a variety of uses

Approved uses include: Day Care Center, Medical Office, Worship

Center, Community Center, Arts & Crafts Studio

Access from both Cherry Road & Kilarney Drive Excellent site for a Mixed Use Development

Off Route 3/Plank Road (54,000 ADT)

Close to Harrison Crossing - a Giant Food/Home Depot anchored

**Shopping Center** 