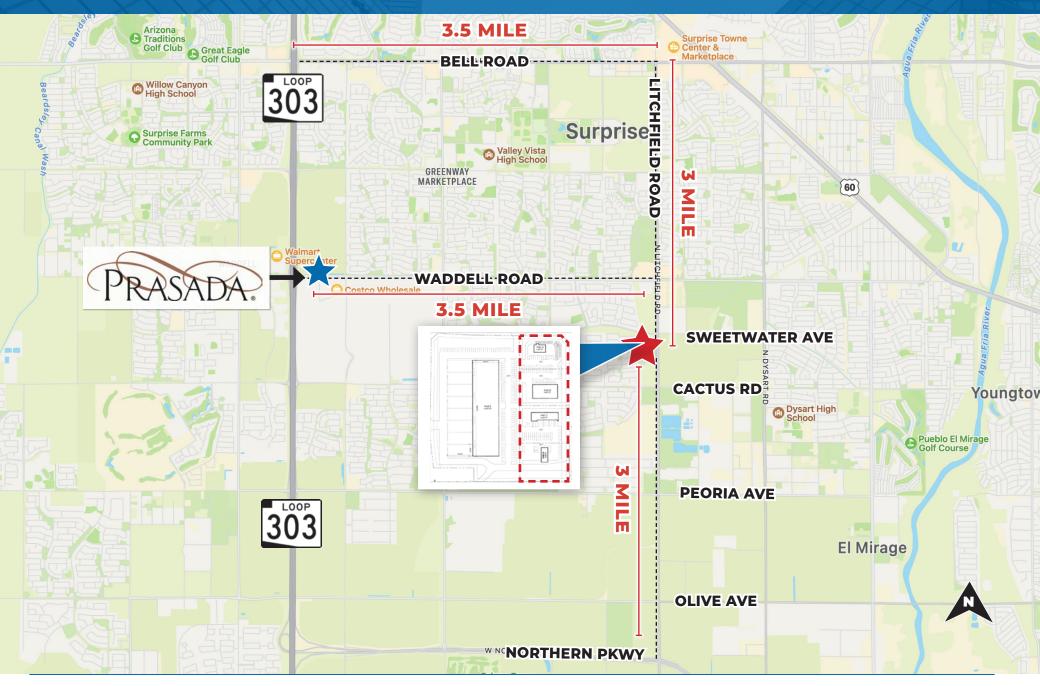

- » Over 1 million people within 30-minute drive
- » Located less than four miles from Loop 303, and 3 miles from the expanding Northern Parkway, gateway to California and the West Coast via the 303
- » Within 1-day delivery zone of Southern California ports
- » 488,300 workforce within a 30-minute drive

This Surprise location is also a **day's drive to Southern** California with easy access to the Northern Parkway, Loop 303 and ultimately to I-10 heading west to California.

## PROXIMITY MAP