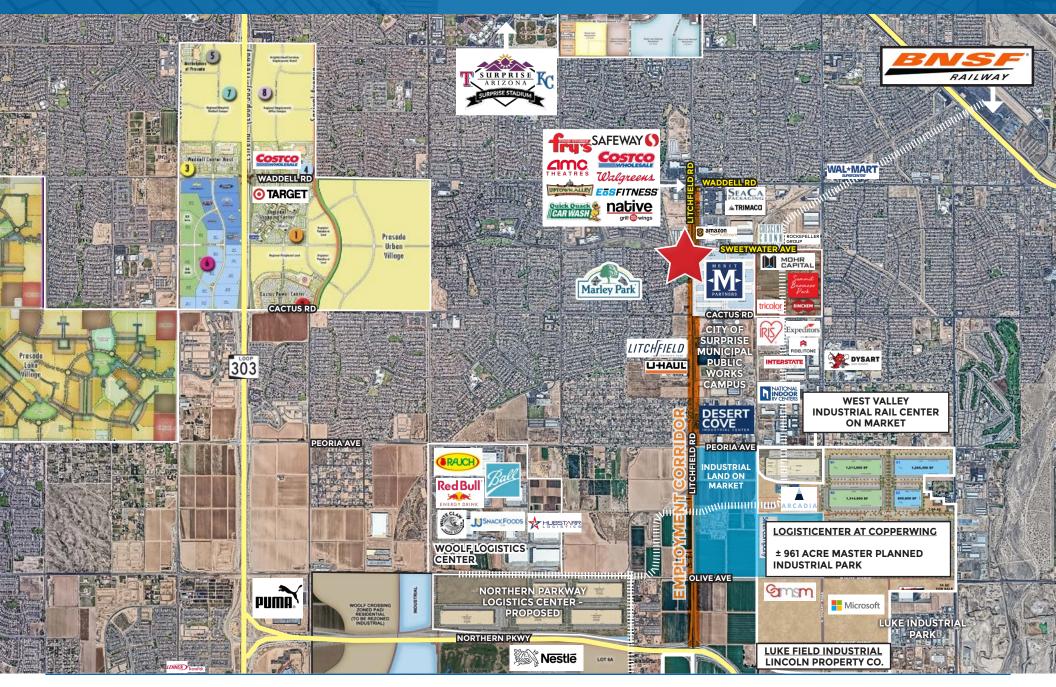

### **GREAT PAD LOCATIONS** IN GROWING SURPRISE, ARIZONA

Various Pad Sizes Available

| Location:         | Sweetwater Commons                                                                                                                                                                       |
|-------------------|------------------------------------------------------------------------------------------------------------------------------------------------------------------------------------------|
| Sweetwater Commor | ns: 151,460 SF (Divisible)                                                                                                                                                               |
| Nearby Retailers: | Fry's, Safeway, Walgreens, AMC Theatres, McDonalds, Taco Bell,<br>Panda Express, Starbucks, EOS Fitness, Chipotle, Chase Bank,<br>O'Reilly Auto Parts, Dutch Bros, Bank of America, etc. |
| Zoning:           | C-1, C-2, Business Park & I-1 allowed                                                                                                                                                    |

#### Sweetwater Commons

SWC Litchfield Road & Sweetwater Avenue - Surprise, Arizona 85379

JUDI BUTTERWORTH Office: (480) 750-1215 Mobile: (602) 315-2541 judi.butterworth@orionprop.com

WWW.ORIONPROP.COM

7150 East Camelback Road | Suite 425 Scottsdale, Arizona 85251