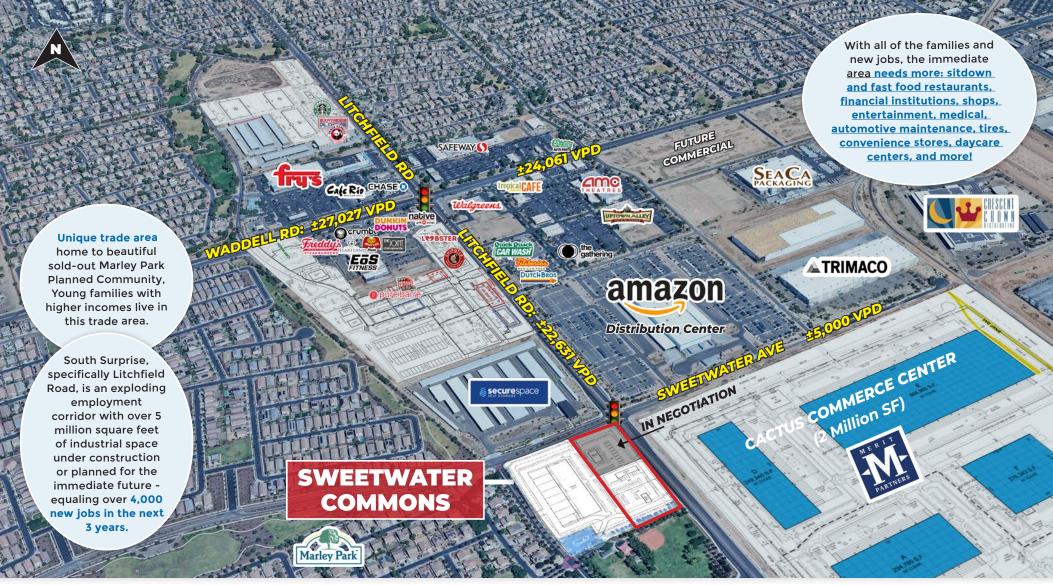

## DISTANT AERIAL VIEW

SOUTH SURPRISE FUTURE COMMERCIAL PADS | ORION Investment Real Estate

SOUTH SURPRISE FUTURE COMMERCIAL PADS | ORION Investment Real Estate