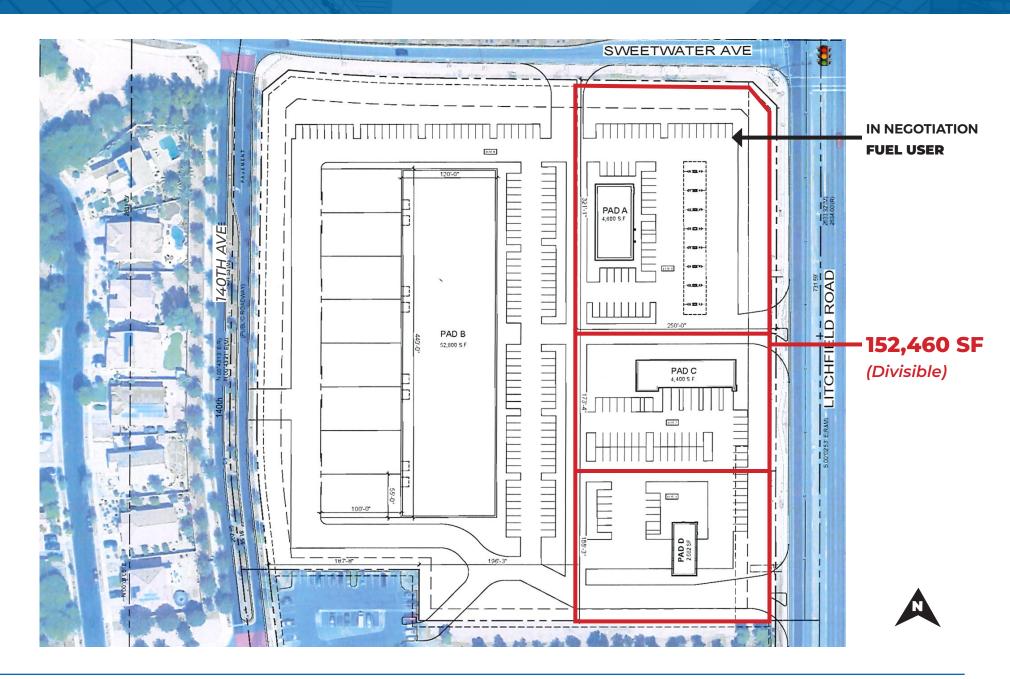

### **CONCEPTUAL** SITE PLAN - SWEETWATER COMMONS

SWC Litchfield Road & Sweetwater Avenue - Surprise, Arizona 85379

### **GREAT PAD LOCATIONS** IN GROWING SURPRISE, ARIZONA

Various Pad Sizes Available

| Location:         | Sweetwater Commons                                                                                                                                                                       |
|-------------------|------------------------------------------------------------------------------------------------------------------------------------------------------------------------------------------|
| Sweetwater Commor | ns: 151,460 SF (Divisible)                                                                                                                                                               |
| Nearby Retailers: | Fry's, Safeway, Walgreens, AMC Theatres, McDonalds, Taco Bell,<br>Panda Express, Starbucks, EOS Fitness, Chipotle, Chase Bank,<br>O'Reilly Auto Parts, Dutch Bros, Bank of America, etc. |
| Zoning:           | C-1, C-2, Business Park & I-1 allowed                                                                                                                                                    |