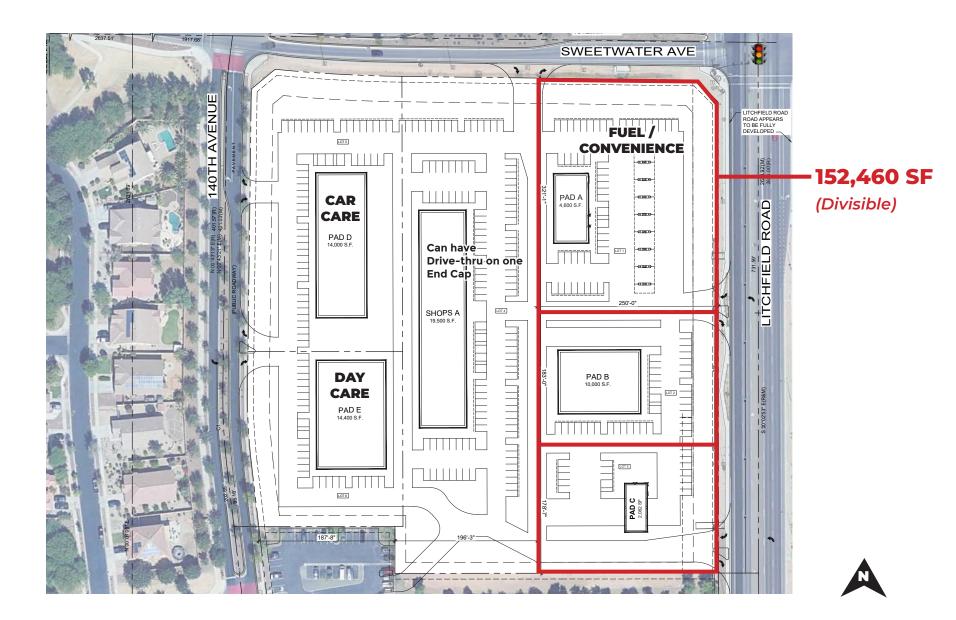

### ALTERNATIVE CONCEPTUAL SITE PLAN - SWEETWATER COMMONS

SWC Litchfield Road & Sweetwater Avenue - Surprise, Arizona 85379

### **GREAT PAD LOCATIONS** IN GROWING SURPRISE, ARIZONA

Various Pad Sizes Available

| Location:         | Sweetwater Commons                                                                                                                                                                       |
|-------------------|------------------------------------------------------------------------------------------------------------------------------------------------------------------------------------------|
| Sweetwater Commor | ns: 151,460 SF (Divisible)                                                                                                                                                               |
| Nearby Retailers: | Fry's, Safeway, Walgreens, AMC Theatres, McDonalds, Taco Bell,<br>Panda Express, Starbucks, EOS Fitness, Chipotle, Chase Bank,<br>O'Reilly Auto Parts, Dutch Bros, Bank of America, etc. |
| Zoning:           | C-1, C-2, Business Park & I-1 allowed                                                                                                                                                    |