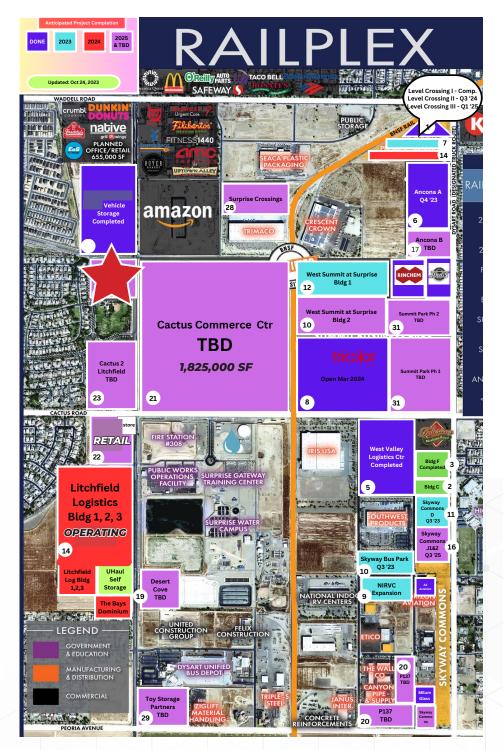

## NEARBY NEW DEVELOPMENT & EMPLOYMENT

Summit Business Park NWC Cactus & Dysart Rds

Litchfield Logistics Park and U-Haul Center

### WEST VALLEY FOREIGN TRADE ZONE

Moreover, this plant will be joined by many other facilities to support them. They will be located through Maricopa and Pinal County and will number around 50.

Surprise is home to the West Valley Foreign Trade Zone which offers tenants and owners benefits from fee operational efficiency and other potential cost reductions. <u>Companies</u> <u>supporting TSMC will want</u> <u>to locate in the Railplex</u> <u>directly across from the</u> <u>subject property in order</u> <u>to take advantage of better</u> <u>practices involving customs</u> <u>clearance, duty, tariffs, and</u> <u>tax reductions.</u>

### **TRADE AREA** OVERVIEW

Located just north of Luke Air Fore Base, the trade area is now experiencing significant new housing and employment opportunities. Businesses recently opening in this area include Amazon, Red Bull, Rauch, Ball, White Claw, Puma, Nestle, Janus, Brentwood, Microsoft, TriColor, Interstate, Sub-Zero, FedEx and UPS.

The immediate trade area offers high household incomes with younger parents and several children. In a four mile radius, there are 142,313 residents with more on the way. Jobs are expected to increase during the next few years because Surprise has over 300 acres of "BNSF certified" shovel-ready sites in its awardwinning Surprise Rail Plex.