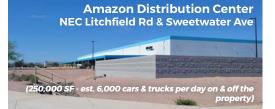

## NEARBY NEW DEVELOPMENT & EMPLOYMENT

Summit Business Park NWC Cactus & Dysart Rds

Litchfield Logistics Park and U-Haul Center

### **TRADE AREA** OVERVIEW

Located just north of Luke Air Fore Base, the trade area is now experiencing significant new housing and employment opportunities. Businesses recently opening in this area include Amazon, Red Bull, Rauch, Ball, White Claw, Puma, Nestle, Janus, Brentwood, Microsoft, TriColor, Interstate, Sub-Zero, FedEx and UPS.