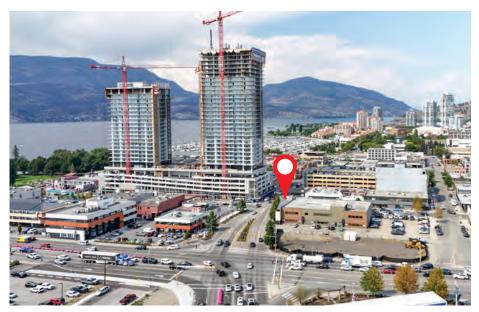

#### **Property Details**

Civic Address: 1659 Water Street, Kelowna, BC

Location:

Located at the southeastern corner of the signalized intersection of Water St and Leon Ave

Available Unit Size: ±4,395 SF includes roof top patio

# **Neighbourhood Photos**