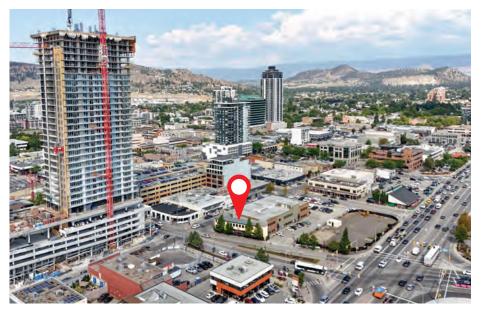

#### **Property Details**

Civic Address: 1659 Water Street, Kelowna, BC

Location:

Located at the southeastern corner of the signalized intersection of Water St and Leon Ave

Available Unit Size: ±4,395 SF includes roof top patio

# **Neighbourhood Photos**