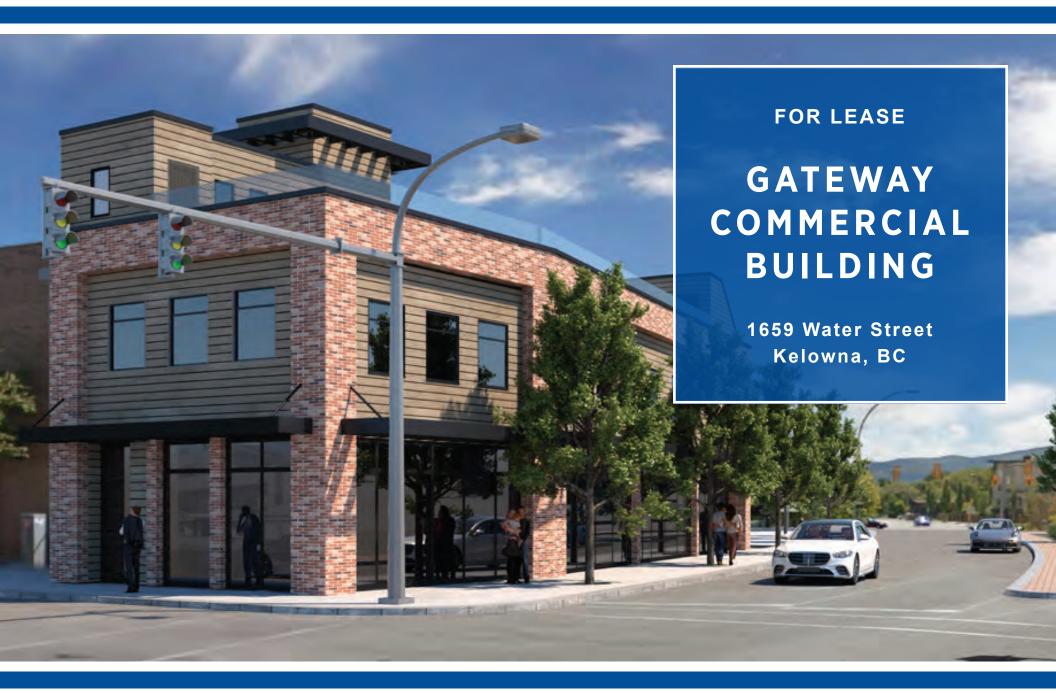

#### **Property Details**

Civic Address: 1659 Water Street, Kelowna, BC

Location:

Located at the southeastern corner of the signalized intersection of Water St and Leon Ave

Available Unit Size: ±4,395 SF includes roof top patio

# **Brand-New Single Tenant Commercial Building**

#### **Opportunity:**

RE/MAX Commercial - RE/MAX Kelowna presents this opportunity to lease a brand-new commercial building (currently under construction) at the Gateway to Downtown Kelowna.

## FOR LEASE: 1659 Water Street, Kelowna, BC