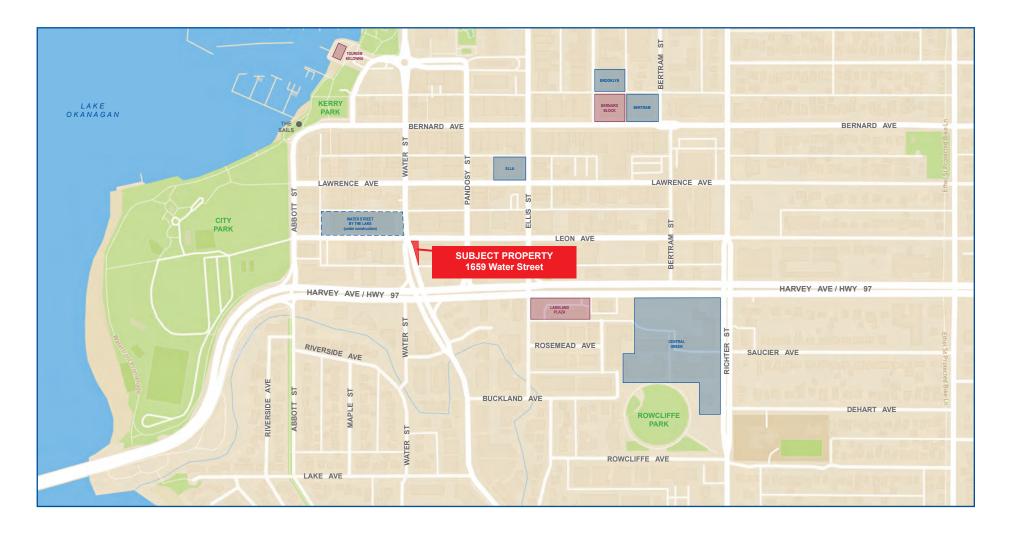

#### **Property Details**

Civic Address: 1659 Water Street, Kelowna, BC

Location:

Located at the southeastern corner of the signalized intersection of Water St and Leon Ave

Available Unit Size: ±4,395 SF includes roof top patio