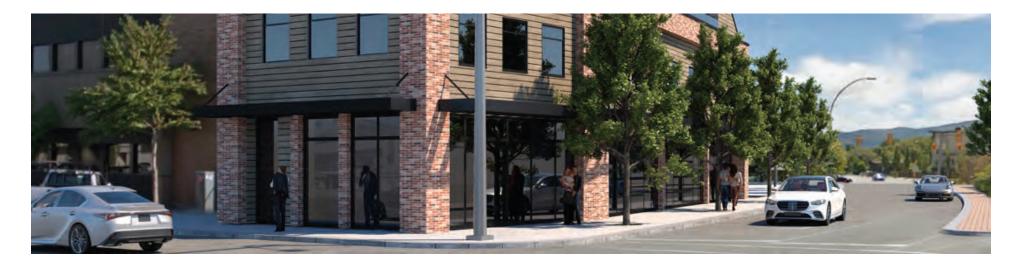

#### Features: .

- ▶ ±4,395 SF commercial space includes a large, open main floor commercial space featuring inviting entryway and 2 roll-up overhead doors, smaller office space on 2nd floor (most of the area is open to the floor below), and a spectacular roof-top patio
- Building has 2 interior staircases and elevator access to the roof-top patio with outstanding views of the downtown area
- > Due to the unique location & nature of the building there are no dedicated parking stalls
- Located only one block east of the lake front and one block north of Harvey Ave -Highway 97 corridor
- For more information or to arrange a tour of this space contact Kris McLaughlin Personal Real Estate Corporation of RE/MAX Commercial - RE/MAX Kelowna at 250 870 2165 or by email at kris@commercialbc.com



## **Floor Plans**





Note: Floor plan has been derived, is approximate and not to scale. If important, information and configuration should be verified.

## FOR LEASE: 1659 Water Street, Kelowna, BC

# **Floor Plans**



Note: Floor plan has been derived, is approximate and not to scale. If important, information and configuration should be verified.



## FOR LEASE: 1659 Water Street, Kelowna, BC

# Renderings



## **Exterior Photos - Building**







# **Neighbourhood Photos**









#### FOR LEASE: 1659 Water Street, Kelowna, BC



#### Kris McLaughlin Personal Real Estate Corporation

**RE/MAX Commercial - RE/MAX Kelowna** #100 - 1553 Harvey Ave, Kelowna, BC V1Y 6G1 kris@commercialbc.com 250.870.2165



The Commercial Real Estate Experts



© Kris McLaughlin Personal Real Esta