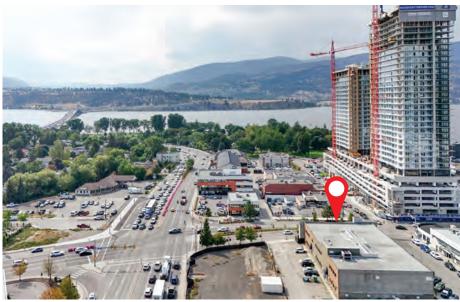

#### **Property Details**

Civic Address: 1659 Water Street, Kelowna, BC

Location:

Located at the southeastern corner of the signalized intersection of Water St and Leon Ave

Available Unit Size: ±4,395 SF includes roof top patio

# **Neighbourhood Photos**