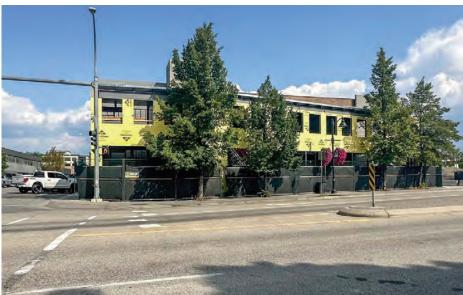

## **Exterior Photos - Building**

#### **Property Details**

Civic Address: 1659 Water Street, Kelowna, BC

Location:

Located at the southeastern corner of the signalized intersection of Water St and Leon Ave

Available Unit Size: ±4,395 SF includes roof top patio

#### **Opportunity:**

RE/MAX Commercial - RE/MAX Kelowna presents this opportunity to lease a brand-new commercial building (currently under construction) at the Gateway to Downtown Kelowna.