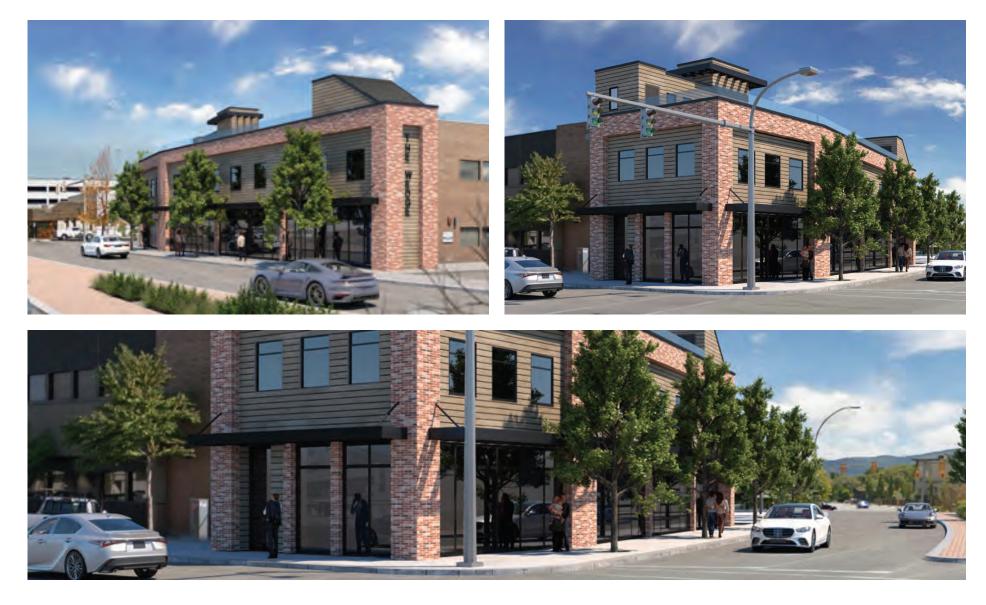

ation & nature of the building there are no dedicated parking stalls
- Located only one block east of the lake front and one block north of Harvey Ave -Highway 97 corridor
- For more information or to arrange a tour of this space contact Kris McLaughlin Personal Real Estate Corporation of RE/MAX Commercial - RE/MAX Kelowna at 250 870 2165 or by email at kris@commercialbc.com



## **Floor Plans**





Note: Floor plan has been derived, is approximate and not to scale. If important, information and configuration should be verified.

## FOR LEASE: 1659 Water Street, Kelowna, BC

# **Floor Plans**



Note: Floor plan has been derived, is approximate and not to scale. If important, information and configuration should be verified.



## FOR LEASE: 1659 Water Street, Kelowna, BC

# Renderings



## **Exterior Photos - Building**







# **Neighbourhood Photos**









#### FOR LEASE: 1659 Water Street, Kelowna, BC



#### Kris McLaughlin Personal Real Estate Corporation

**RE/MAX Commercial - RE/MAX Kelowna** #100 - 1553 Harvey Ave, Kelowna, BC V1Y 6G1 kris@commercialbc.com 250.870.2165



The Commercial Real Estate Experts



© Kris McLaughlin Personal Real Estate Corporation - All Rights Reserved.

This document/email has been prepared by Kris McLaughlin Personal Real Estate Corporation for advertising and general information only. Kris McLaughlin Personal Real Estate Corporation, RE/MAX Commercial or RE/MAX Kelowna makes no guarantees, representations or warranties of any kind, expressed or implied, regarding the information including, but not limited to warranties of cont