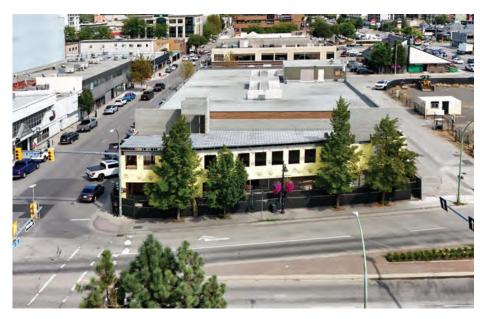

Located only one block east of the lake front and one block north of Harvey Ave -Highway 97 corridor
- For more information or to arrange a tour of this space contact Kris McLaughlin Personal Real Estate Corporation of RE/MAX Commercial - RE/MAX Kelowna at 250 870 2165 or by email at kris@commercialbc.com



## **Floor Plans**





Note: Floor plan has been derived, is approximate and not to scale. If important, information and configuration should be verified.

## FOR LEASE: 1659 Water Street, Kelowna, BC

# **Floor Plans**



Note: Floor plan has been derived, is approximate and not to scale. If important, information and configuration should be verified.



## FOR LEASE: 1659 Water Street, Kelowna, BC

# Renderings



## **Exterior Photos - Building**







# **Neighbourhood Photos**









#### FOR LEASE: 1659 Water Street, Kelowna, BC



#### Kris McLaughlin Personal Real Estate Corporation

**RE/MAX Commercial - RE/MAX Kelowna** #100 - 1553 Harvey Ave, Kelowna, BC V1Y 6G1 kris@commercialbc.com 250.870.2165



The Commercial Real Estate Experts



© Kris McLaughlin Personal Real Estate Corporation - All Rights Reserved.

This document/email has been prepared by Kris McLaughlin Personal Real Estate Corporation for advertising and general information only. Kris McLaughlin Personal Real Estate Corporation, RE/MAX Commercial or RE/MAX Kelowna makes no guarantees, representations or warranties of any kind, expressed or implied, regarding the information including, but not limited to warranties of content, accuracy and/or reliability. All information contained in this doc