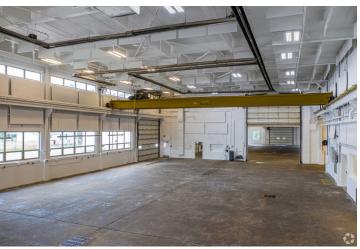

#### **PROPERTY OVERVIEW**

This 45,000 square foot industrial facility, which is newly painted and move in ready and offers a mix of heated and unheated warehouse space. This facility includes a Weigh-Tronix BMC 4011 Bridgemont, 40' x 11'wide concrete deck 140,000 lb. capacity truck scale with integrated WI-130 weight indicator technology. In addition to multiple warehousing options, there is 5,300 square feet of office space available. The facility also has access to a rail spur a quarter mile from the property, is 2 miles from I-94 and is within 45 minute drive to the Mpls/St. Paul airport providing businesses multiple convenient freight options.

Heated portions of the warehouse contain one 10-ton, one 6-ton and one 3-ton crane. Production space within the area provide clear heights up to 30'. Multiple large drive in doors throughout. These areas boast an ONAN 450 DFEC generator that includes a Cummins 685HP turbocharged diesel engine rated at 450KW output.