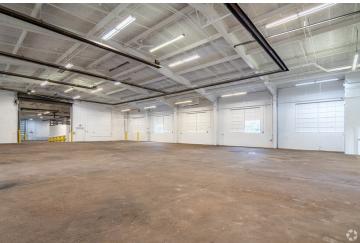

#### **PROPERTY OVERVIEW**

This 45,000 square foot industrial facility, which is newly painted and move in ready and offers a mix of heated and unheated warehouse space. This facility includes a Weigh-Tronix BMC 4011 Bridgemont, 40' x 11'wide concrete deck 140,000 lb. capacity truck scale with integrated WI-130 weight indicator technology. In addition to multiple warehousing options, there is 5,300 square feet of office space available. The facility also has access to a rail spur a quarter mile from the property, is 2 miles from I-94 and is within 45 minute drive to the Mpls/St. Paul airport providing businesses multiple convenient freight options.

Heated portions of the warehouse contain one 10-ton, one 6-ton and one 3-ton crane. Production space within the area provide clear heights up to 30'. Multiple large drive in doors throughout. These areas boast an ONAN 450 DFEC generator that includes a Cummins 685HP turbocharged diesel engine rated at 450KW output.

Unheated/uninsulated portions of the warehouse offer varying ceiling heights and drive in doors.

\*This property offers a combined 19 acres of land for outside storage. Contact agent for pricing.