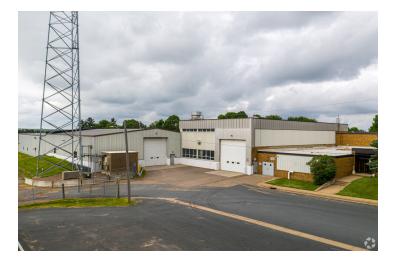

#### **PROPERTY OVERVIEW**

This 45,000 square foot industrial facility, which is newly painted and move in ready and offers a mix of heated and unheated warehouse space. This facility includes a Weigh-Tronix BMC 4011 Bridgemont, 40' x 11'wide concrete deck 140,000 lb. capacity truck scale with integrated WI-130 weight indicator technology. In addition to multiple warehousing options, there is 5,300 square feet of office space available. The facility also has access to a rail spur a quarter mile from the property, is 2 miles from I-94 and is within 45 minute drive to the Mpls/St. Paul airport providing businesses multiple convenient freight options.

Heated portions of the warehouse contain one 10-ton, one 6-ton and one 3-ton crane. Production space within the area provide clear heights up to 30'. Multiple large drive in doors throughout. These areas boast an ONAN 450 DFEC generator that includes a Cummins 685HP turbocharged diesel engine rated at 450KW output.

Unheated/uninsulated portions of the warehouse offer varying ceiling heights and drive in doors.

\*This property offers a combined 19 acres of land for outside storage. Contact agent for pricing.