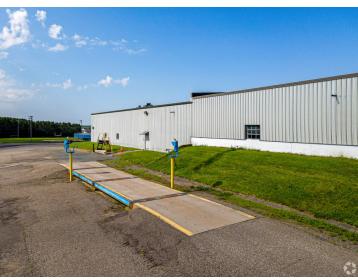

#### **PROPERTY OVERVIEW**

This 45,000 square foot industrial facility, which is newly painted and move in ready and offers a mix of heated and unheated warehouse space. This facility includes a Weigh-Tronix BMC 4011 Bridgemont, 40' x 11'wide concrete deck 140,000 lb. capacity truck scale with integrated WI-130 weight indicator technology. In addition to multiple warehousing options, there is 5,300 square feet of office space available. The facility also has access to a rail spur a quarter mile from the property, is 2 miles from I-94 and is within 45 minute drive to the Mpls/St. Paul airport providing businesses multiple convenient freight options.