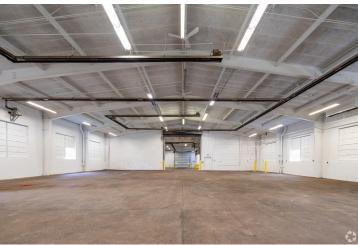

#### **PROPERTY OVERVIEW**

This 45,000 square foot industrial facility, which is newly painted and move in ready and offers a mix of heated and unheated warehouse space. This facility includes a Weigh-Tronix BMC 4011 Bridgemont, 40' x 11'wide concrete deck 140,000 lb. capacity truck scale with integrated WI-130 weight indicator technology. In addition to multiple warehousing options, there is 5,300 square feet of office space available. The facility also has access to a rail spur a quarter mile from the property, is 2 miles from I-94 and is within 45 minute drive to the Mpls/St. Paul airport providing businesses multiple convenient freight options.

Unheated/uninsulated portions of the warehouse offer varying ceiling heights and drive in doors.

\*This property offers a combined 19 acres of land for outside storage. Contact agent for pricing.