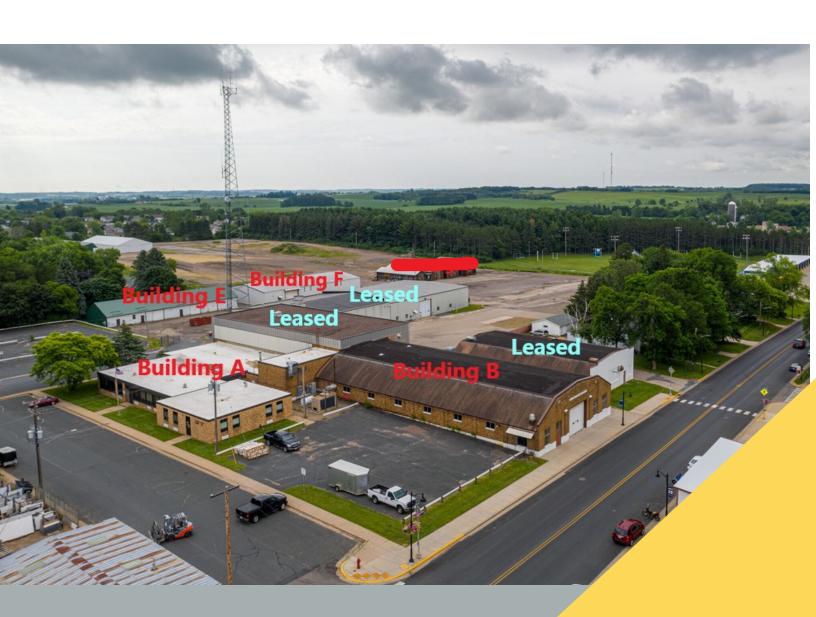

#### OFFERING SUMMARY

Building A - Partially Leased: Approx 4,750 SF

@ \$8.00 PSF

Building B Heated: 9,935 SF @

\$7.00 PSF

Building C: \*Leased 6.231 SF

Building D: \*Leased 17,474 SF

Building E Unheated: 5,231 SF @

\$4.00 PSF

Building F Unheated: 8,299 SF @

\$4.00 PSF

#### **PROPERTY OVERVIEW**

This 45,000 square foot industrial facility, which is newly painted and move in ready and offers a mix of heated and unheated warehouse space. This facility includes a Weigh-Tronix BMC 4011 Bridgemont, 40' x 11'wide concrete deck 140,000 lb. capacity truck scale with integrated WI-130 weight indicator technology. In addition to multiple warehousing options, there is 5,300 square feet of office space available. The facility also has access to a rail spur a quarter mile from the property, is 2 miles from I-94 and is within 45 minute drive to the Mpls/St. Paul airport providing businesses multiple convenient freight options.

Heated portions of the warehouse contain one 10-ton, one 6-ton and one 3-ton crane. Production space within the area provide clear heights up to 30'. Multiple large drive in doors throughout. These areas boast an ONAN 450 DFEC generator that includes a Cummins 685HP turbocharged diesel engine rated at 450KW output.

Unheated/uninsulated portions of the warehouse offer varying ceiling heights and drive in doors.

\*This property offers a combined 19 acres of land for outside storage. Contact agent for pricing.