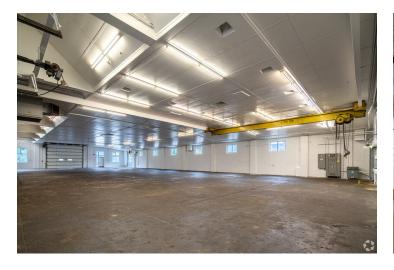

#### **PROPERTY OVERVIEW**

This 45,000 square foot industrial facility, which is newly painted and move in ready and offers a mix of heated and unheated warehouse space. This facility includes a Weigh-Tronix BMC 4011 Bridgemont, 40' x 11'wide concrete deck 140,000 lb. capacity truck scale with integrated WI-130 weight indicator technology. In addition to multiple warehousing options, there is 5,300 square feet of office space available. The facility also has access to a rail spur a quarter mile from the property, is 2 miles from I-94 and is within 45 minute drive to the Mpls/St. Paul airport providing businesses multiple convenient freight options.

Heated portions of the warehouse contain one 10-ton, one 6-ton and one 3-ton crane. Production space within the area provide clear heights up to 30'. Multiple large drive in doors throughout. These areas boast an ONAN 450 DFEC generator that includes a Cummins 685HP turbocharged diesel engine rated at 450KW output.