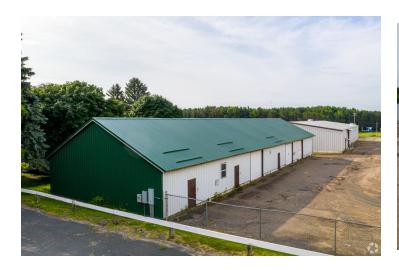

#### **PROPERTY OVERVIEW**

This 45,000 square foot industrial facility, which is newly painted and move in ready and offers a mix of heated and unheated warehouse space. This facility includes a Weigh-Tronix BMC 4011 Bridgemont, 40' x 11'wide concrete deck 140,000 lb. capacity truck scale with integrated WI-130 weight indicator technology. In addition to multiple warehousing options, there is 5,300 square feet of office space available. The facility also has access to a rail spur a quarter mile from the property, is 2 miles from I-94 and is within 45 minute drive to the Mpls/St. Paul airport providing businesses multiple convenient freight options.

Unheated/uninsulated portions of the warehouse offer varying ceiling heights and drive in doors.

\*This property offers a combined 19 acres of land for outside storage. Contact agent for pricing.