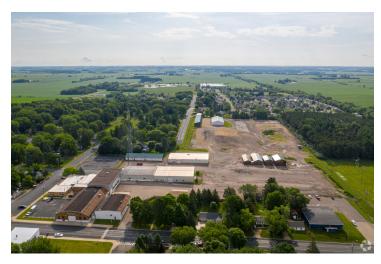

#### **PROPERTY OVERVIEW**

This 45,000 square foot industrial facility, which is newly painted and move in ready and offers a mix of heated and unheated warehouse space. This facility includes a Weigh-Tronix BMC 4011 Bridgemont, 40' x 11'wide concrete deck 140,000 lb. capacity truck scale with integrated WI-130 weight indicator technology. In addition to multiple warehousing options, there is 5,300 square feet of office space available. The facility also has access to a rail spur a quarter mile from the property, is 2 miles from I-94 and is within 45 minute drive to the Mpls/St. Paul airport providing businesses multiple convenient freight options.

Unheated/uninsulated portions of the warehouse offer varying ceiling heights and drive in doors.

\*This property offers a combined 19 acres of land for outside storage. Contact agent for pricing.

## Site Plan

**BRIAN ZELLER** C: 612.325.3038

**STEVE OGREN** C: 651.485.8716 bzeller@ccim.net sogren@telusproperties.com