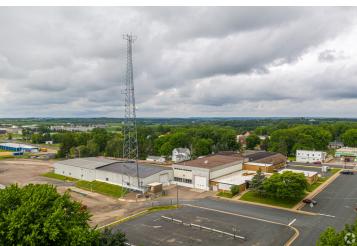

# FORMER ST. CROIX COUNTY HIGHWAY DEPARTMENT FACILITY

920 3rd Street Hammond, WI 54015

FOR MORE INFORMATION CONTACT:

BRIAN ZELLER C: 612.325.3038 bzeller@ccim.net STEVE OGREN
C: 651.485.8716
sogren@telusproperties.com

#### **PROPERTY OVERVIEW**

This 45,000 square foot industrial facility, which is newly painted and move in ready and offers a mix of heated and unheated warehouse space. This facility includes a Weigh-Tronix BMC 4011 Bridgemont, 40' x 11'wide concrete deck 140,000 lb. capacity truck scale with integrated WI-130 weight indicator technology. In addition to multiple warehousing options, there is 5,300 square feet of office space available. The facility also has access to a rail spur a quarter mile from the property, is 2 miles from I-94 and is within 45 minute drive to the Mpls/St. Paul airport providing businesses multiple convenient freight options.