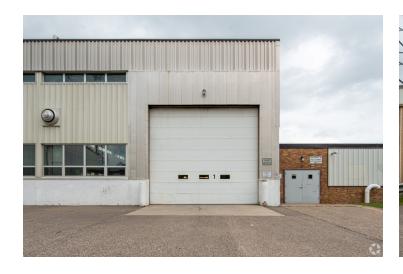

#### **PROPERTY OVERVIEW**

This 45,000 square foot industrial facility, which is newly painted and move in ready and offers a mix of heated and unheated warehouse space. This facility includes a Weigh-Tronix BMC 4011 Bridgemont, 40' x 11'wide concrete deck 140,000 lb. capacity truck scale with integrated WI-130 weight indicator technology. In addition to multiple warehousing options, there is 5,300 square feet of office space available. The facility also has access to a rail spur a quarter mile from the property, is 2 miles from I-94 and is within 45 minute drive to the Mpls/St. Paul airport providing businesses multiple convenient freight options.