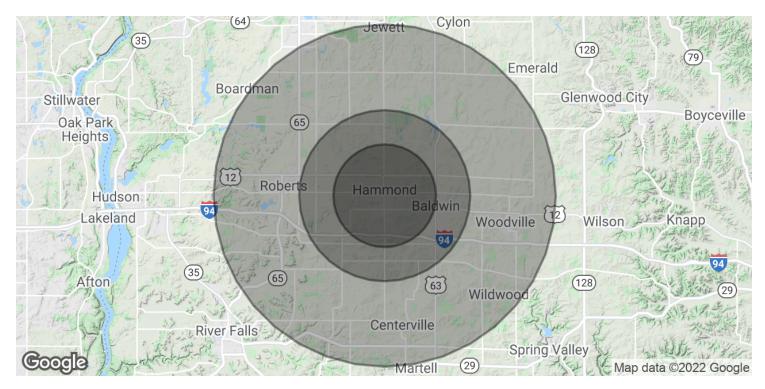

# Demographics Map & Report

| POPULATION           | 3 MILES  | 5 MILES  | 10 MILES  |
|----------------------|----------|----------|-----------|
| Total Population     | 2,753    | 6,779    | 23,446    |
| Average age          | 33.3     | 34.2     | 35.6      |
| Average age (Male)   | 32.9     | 34.0     | 35.3      |
| Average age (Female) | 33.6     | 34.4     | 35.7      |
| HOUSEHOLDS & INCOME  | 3 MII FS | 5 MII FS | 10 MII FS |

| HOUSEHOLDS & INCOME | 3 MILES   | 5 MILES   | 10 MILES  |
|---------------------|-----------|-----------|-----------|
| Total households    | 994       | 2,453     | 8,687     |
| # of persons per HH | 2.8       | 2.8       | 2.7       |
| Average HH income   | \$73,450  | \$75,875  | \$75,326  |
| Average house value | \$231,042 | \$227,741 | \$223,273 |

<sup>\*</sup> Demographic data derived from 2010 US Census

BRIAN ZELLER C: 612.325.3038 bzeller@ccim.net **STEVE OGREN**C: 651.485.8716
sogren@telusproperties.com