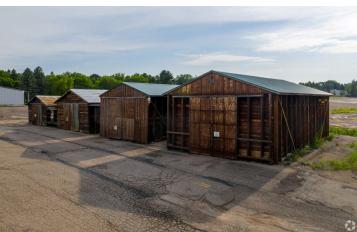

Unheated/uninsulated portions of the warehouse offer varying ceiling heights and drive in doors.

\*This property offers a combined 19 acres of land for outside storage. Contact agent for pricing.