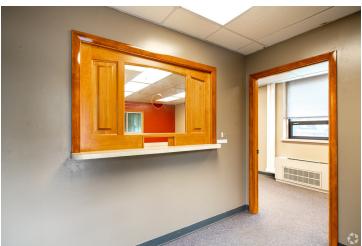

#### **PROPERTY OVERVIEW**

This 45,000 square foot industrial facility, which is newly painted and move in ready and offers a mix of heated and unheated warehouse space. This facility includes a Weigh-Tronix BMC 4011 Bridgemont, 40' x 11'wide concrete deck 140,000 lb. capacity truck scale with integrated WI-130 weight indicator technology. In addition to multiple warehousing options, there is 5,300 square feet of office space available. The facility also has access to a rail spur a quarter mile from the property, is 2 miles from I-94 and is within 45 minute drive to the Mpls/St. Paul airport providing businesses multiple convenient freight options.