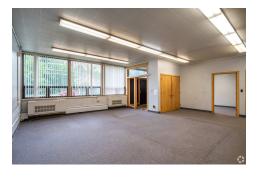

#### **PROPERTY OVERVIEW**

This 45,000 square foot industrial facility, which is newly painted and move in ready and offers a mix of heated and unheated warehouse space. This facility includes a Weigh-Tronix BMC 4011 Bridgemont, 40' x 11'wide concrete deck 140,000 lb. capacity truck scale with integrated WI-130 weight indicator technology. In addition to multiple warehousing options, there is 5,300 square feet of office space available. The facility also has access to a rail spur a quarter mile from the property, is 2 miles from I-94 and is within 45 minute drive to the Mpls/St. Paul airport providing businesses multiple convenient freight options.