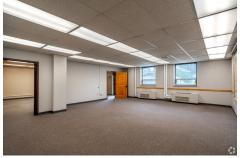

#### **PROPERTY OVERVIEW**

This 45,000 square foot industrial facility, which is newly painted and move in ready and offers a mix of heated and unheated warehouse space. This facility includes a Weigh-Tronix BMC 4011 Bridgemont, 40' x 11'wide concrete deck 140,000 lb. capacity truck scale with integrated WI-130 weight indicator technology. In addition to multiple warehousing options, there is 5,300 square feet of office space available. The facility also has access to a rail spur a quarter mile from the property, is 2 miles from I-94 and is within 45 minute drive to the Mpls/St. Paul airport providing businesses multiple convenient freight options.