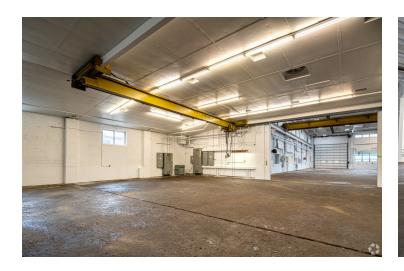

#### **PROPERTY OVERVIEW**

This 45,000 square foot industrial facility, which is newly painted and move in ready and offers a mix of heated and unheated warehouse space. This facility includes a Weigh-Tronix BMC 4011 Bridgemont, 40' x 11'wide concrete deck 140,000 lb. capacity truck scale with integrated WI-130 weight indicator technology. In addition to multiple warehousing options, there is 5,300 square feet of office space available. The facility also has access to a rail spur a quarter mile from the property, is 2 miles from I-94 and is within 45 minute drive to the Mpls/St. Paul airport providing businesses multiple convenient freight options.

Heated portions of the warehouse contain one 10-ton, one 6-ton and one 3-ton crane. Production space within the area provide clear heights up to 30'. Multiple large drive in doors throughout. These areas boast an ONAN 450 DFEC generator that includes a Cummins 685HP turbocharged diesel engine rated at 450KW output.