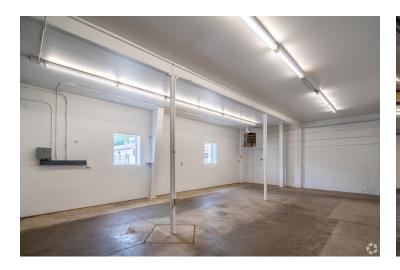

#### **PROPERTY OVERVIEW**

This 45,000 square foot industrial facility, which is newly painted and move in ready and offers a mix of heated and unheated warehouse space. This facility includes a Weigh-Tronix BMC 4011 Bridgemont, 40' x 11'wide concrete deck 140,000 lb. capacity truck scale with integrated WI-130 weight indicator technology. In addition to multiple warehousing options, there is 5,300 square feet of office space available. The facility also has access to a rail spur a quarter mile from the property, is 2 miles from I-94 and is within 45 minute drive to the Mpls/St. Paul airport providing businesses multiple convenient freight options.

Unheated/uninsulated portions of the warehouse offer varying ceiling heights and drive in doors.

\*This property offers a combined 19 acres of land for outside storage. Contact agent for pricing.