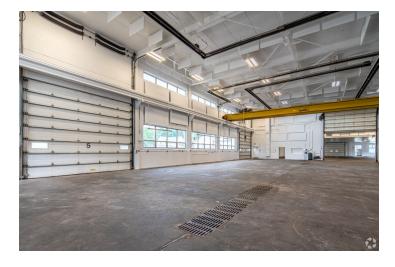

#### **PROPERTY OVERVIEW**

This 45,000 square foot industrial facility, which is newly painted and move in ready and offers a mix of heated and unheated warehouse space. This facility includes a Weigh-Tronix BMC 4011 Bridgemont, 40' x 11'wide concrete deck 140,000 lb. capacity truck scale with integrated WI-130 weight indicator technology. In addition to multiple warehousing options, there is 5,300 square feet of office space available. The facility also has access to a rail spur a quarter mile from the property, is 2 miles from I-94 and is within 45 minute drive to the Mpls/St. Paul airport providing businesses multiple convenient freight options.

Heated portions of the warehouse contain one 10-ton, one 6-ton and one 3-ton crane. Production space within the area provide clear heights up to 30'. Multiple large drive in doors throughout. These areas boast an ONAN 450 DFEC generator that includes a Cummins 685HP turbocharged diesel engine rated at 450KW output.

Unheated/uninsulated portions of the warehouse offer varying ceiling heights and drive in doors.

\*This property offers a combined 19 acres of land for outside storage. Contact agent for pricing.