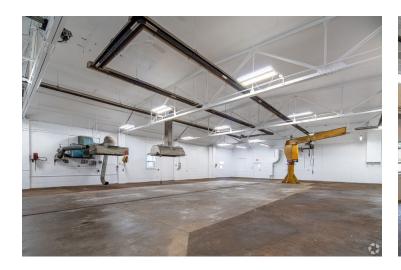

Heated portions of the warehouse contain one 10-ton, one 6-ton and one 3-ton crane. Production space within the area provide clear heights up to 30'. Multiple large drive in doors throughout. These areas boast an ONAN 450 DFEC generator that includes a Cummins 685HP turbocharged diesel engine rated at 450KW output.