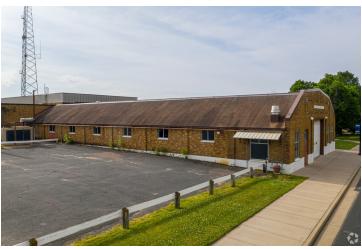

#### **PROPERTY OVERVIEW**

This 45,000 square foot industrial facility, which is newly painted and move in ready and offers a mix of heated and unheated warehouse space. This facility includes a Weigh-Tronix BMC 4011 Bridgemont, 40' x 11'wide concrete deck 140,000 lb. capacity truck scale with integrated WI-130 weight indicator technology. In addition to multiple warehousing options, there is 5,300 square feet of office space available. The facility also has access to a rail spur a quarter mile from the property, is 2 miles from I-94 and is within 45 minute drive to the Mpls/St. Paul airport providing businesses multiple convenient freight options.

Unheated/uninsulated portions of the warehouse offer varying ceiling heights and drive in doors.

\*This property offers a combined 19 acres of land for outside storage. Contact agent for pricing.