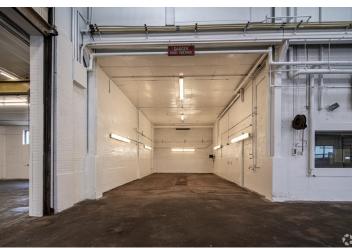

Unheated/uninsulated portions of the warehouse offer varying ceiling heights and drive in doors.

\*This property offers a combined 19 acres of land for outside storage. Contact agent for pricing.