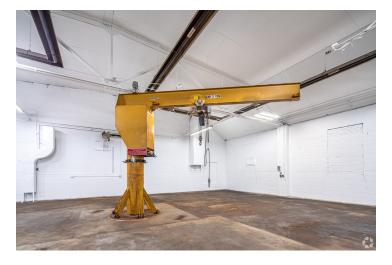

Heated portions of the warehouse contain one 10-ton, one 6-ton and one 3-ton crane. Production space within the area provide clear heights up to 30'. Multiple large drive in doors throughout. These areas boast an ONAN 450 DFEC generator that includes a Cummins 685HP turbocharged diesel engine rated at 450KW output.