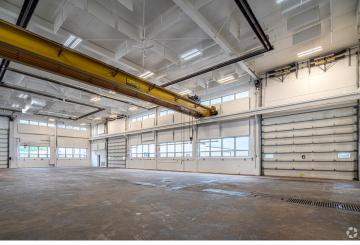

Heated portions of the warehouse contain one 10-ton, one 6-ton and one 3-ton crane. Production space within the area provide clear heights up to 30'. Multiple large drive in doors throughout. These areas boast an ONAN 450 DFEC generator that includes a Cummins 685HP turbocharged diesel engine rated at 450KW output.