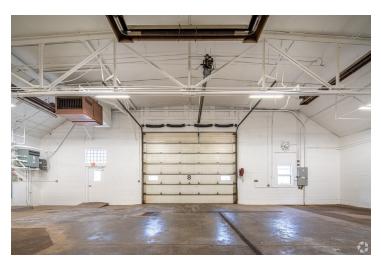

Heated portions of the warehouse contain one 10-ton, one 6-ton and one 3-ton crane. Production space within the area provide clear heights up to 30'. Multiple large drive in doors throughout. These areas boast an ONAN 450 DFEC generator that includes a Cummins 685HP turbocharged diesel engine rated at 450KW output.

Unheated/uninsulated portions of the warehouse offer varying ceiling heights and drive in doors.

\*This property offers a combined 19 acres of land for outside storage. Contact agent for pricing.