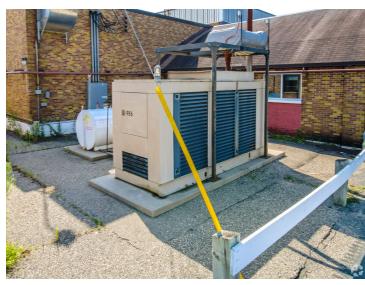

Heated portions of the warehouse contain one 10-ton, one 6-ton and one 3-ton crane. Production space within the area provide clear heights up to 30'. Multiple large drive in doors throughout. These areas boast an ONAN 450 DFEC generator that includes a Cummins 685HP turbocharged diesel engine rated at 450KW output.