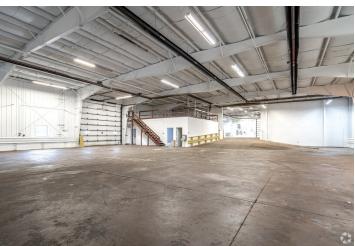

#### **PROPERTY OVERVIEW**

This 45,000 square foot industrial facility, which is newly painted and move in ready and offers a mix of heated and unheated warehouse space. This facility includes a Weigh-Tronix BMC 4011 Bridgemont, 40' x 11'wide concrete deck 140,000 lb. capacity truck scale with integrated WI-130 weight indicator technology. In addition to multiple warehousing options, there is 5,300 square feet of office space available. The facility also has access to a rail spur a quarter mile from the property, is 2 miles from I-94 and is within 45 minute drive to the Mpls/St. Paul airport providing businesses multiple convenient freight options.

Heated portions of the warehouse contain one 10-ton, one 6-ton and one 3-ton crane. Production space within the area provide clear heights up to 30'. Multiple large drive in doors throughout. These areas boast an ONAN 450 DFEC generator that includes a Cummins 685HP turbocharged diesel engine rated at 450KW output.