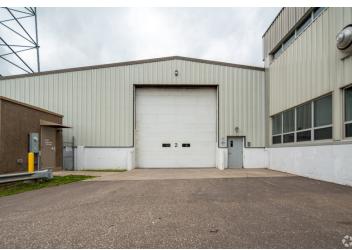

#### **PROPERTY OVERVIEW**

This 45,000 square foot industrial facility, which is newly painted and move in ready and offers a mix of heated and unheated warehouse space. This facility includes a Weigh-Tronix BMC 4011 Bridgemont, 40' x 11'wide concrete deck 140,000 lb. capacity truck scale with integrated WI-130 weight indicator technology. In addition to multiple warehousing options, there is 5,300 square feet of office space available. The facility also has access to a rail spur a quarter mile from the property, is 2 miles from I-94 and is within 45 minute drive to the Mpls/St. Paul airport providing businesses multiple convenient freight options.

Unheated/uninsulated portions of the warehouse offer varying ceiling heights and drive in doors.

\*This property offers a combined 19 acres of land for outside storage. Contact agent for pricing.