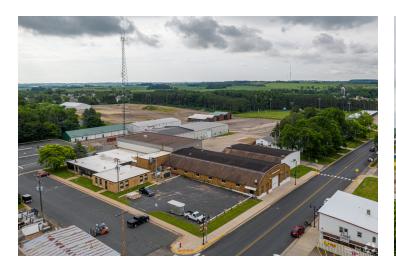

#### **PROPERTY OVERVIEW**

This 45,000 square foot industrial facility, which is newly painted and move in ready and offers a mix of heated and unheated warehouse space. This facility includes a Weigh-Tronix BMC 4011 Bridgemont, 40' x 11'wide concrete deck 140,000 lb. capacity truck scale with integrated WI-130 weight indicator technology. In addition to multiple warehousing options, there is 5,300 square feet of office space available. The facility also has access to a rail spur a quarter mile from the property, is 2 miles from I-94 and is within 45 minute drive to the Mpls/St. Paul airport providing businesses multiple convenient freight options.