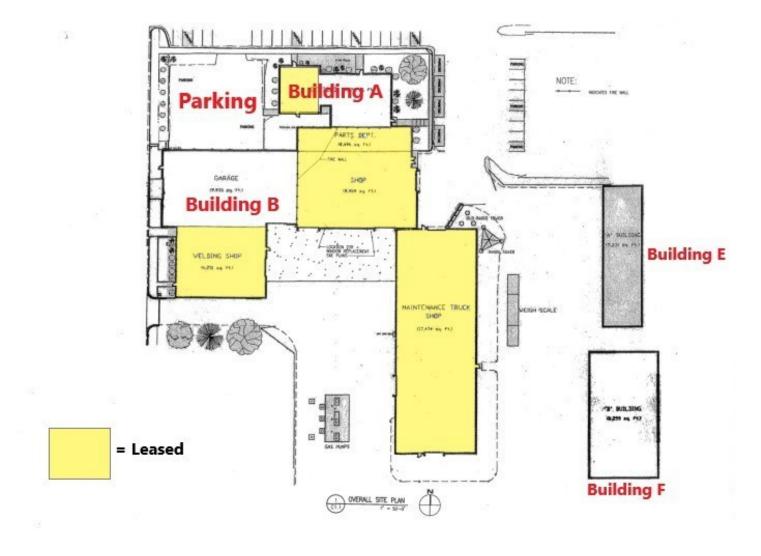

#### OFFERING SUMMARY

Building A - Partially Leased: Approx 4,750 SF

@ \$8.00 PSF

Building B Heated: 9,935 SF @

\$7.00 PSF

Building C: \*Leased 6.231 SF

Building D: \*Leased 17,474 SF

Building E Unheated: 5,231 SF @

\$4.00 PSF

Building F Unheated: 8,299 SF @

\$4.00 PSF

#### **PROPERTY OVERVIEW**

This 45,000 square foot industrial facility, which is newly painted and move in ready and offers a mix of heated and unheated warehouse space. This facility includes a Weigh-Tronix BMC 4011 Bridgemont, 40' x 11'wide concrete deck 140,000 lb. capacity truck scale with integrated WI-130 weight indicator technology. In addition to multiple warehousing options, there is 5,300 square feet of office space available. The facility also has access to a rail spur a quarter mile from the property, is 2 miles from I-94 and is within 45 minute drive to the Mpls/St. Paul airport providing businesses multiple convenient freight options.

Heated portions of the warehouse contain one 10-ton, one 6-ton and one 3-ton crane. Production space within the area provide clear heights up to 30'. Multiple large drive in doors throughout. These areas boast an ONAN 450 DFEC generator that includes a Cummins 685HP turbocharged diesel engine rated at 450KW output.

Unheated/uninsulated portions of the warehouse offer varying ceiling heights and drive in doors.

\*This property offers a combined 19 acres of land for outside storage. Contact agent for pricing.

## Site Plan

**BRIAN ZELLER** C: 612.325.3038

**STEVE OGREN** C: 651.485.8716 bzeller@ccim.net sogren@telusproperties.com