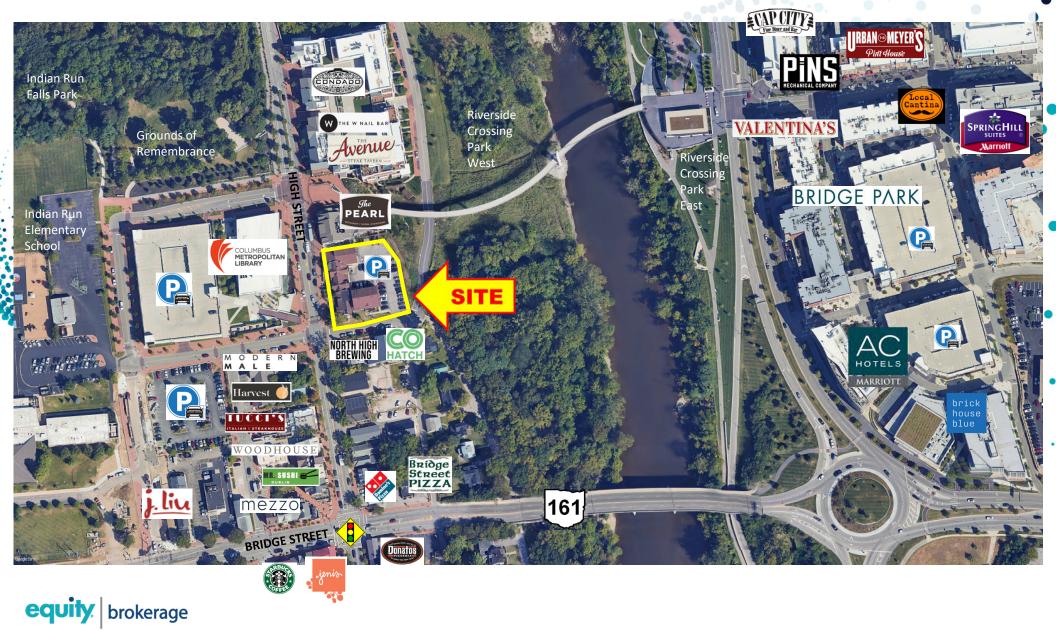

# PROPERTY HIGHLIGHTS

OFFICE FOR LEASE 72 N. HIGH STREET, DUBLIN, OH 43017

Second floor office spaces up to +/- 1,006 SF

- Located in the heart of historic Old Dublin
- Located just steps from Bridge Park West, the Dublin Link pedestrian bridge, the Dublin Library, the Olentangy River, Riverside Crossing Park, and numerous shops and restaurants
- 1 mile radius: Average HH Income \$148,472
- Easy access to I-270, SR-161, and Riverside Drive
- Vehicles per day on North High Street: 12,475
- Lease rate: Negotiable

## LOCAL AERIAL

www.equity.net