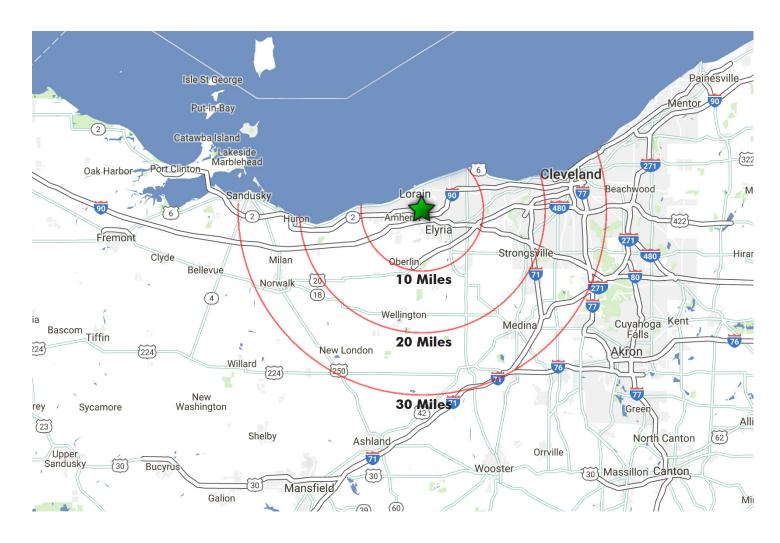

#### SPIEGELBERG ORCHARD FEATURES

- + 130.63 Total Acres Divisible to 5 acres
  - $-\pm 111.22$  acres to North of Route 2
  - $-\pm 19.41$  acres to South of Route 2
- + In the middle of Growth Markets:
  - Central Lorain County
  - 30 miles to downtown Cleveland
  - 30 miles to downtown Sandusky
- + Excellent Freeway visibility with over 2,600 ft. of Frontage

### **LOCATION MAP**