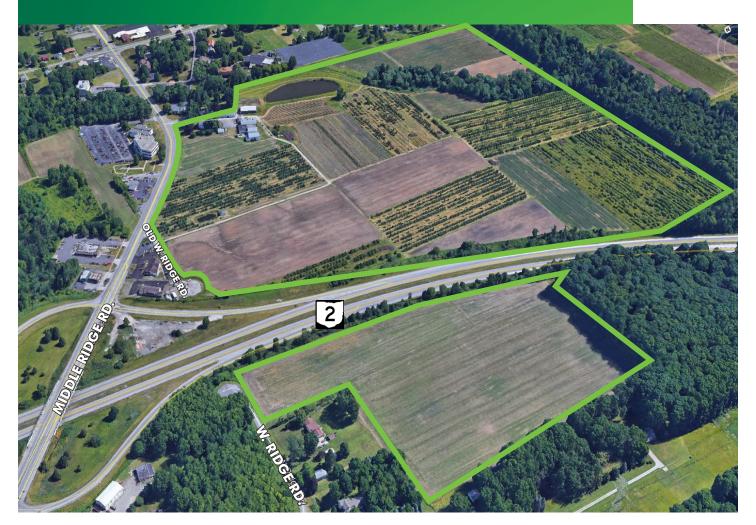

# SPIEGELBERG ORCHARD DEVELOPMENT

ONCE-IN-A-GENERATION LAND SITE OFFERING

**6161 MIDDLE RIDGE ROAD** LORAIN, OHIO 44053

#### SPIEGELBERG ORCHARD FEATURES

- + 130.63 Total Acres Divisible to 5 acres
  - $-\pm 111.22$  acres to North of Route 2
  - $-\pm 19.41$  acres to South of Route 2
- + In the middle of Growth Markets:
  - Central Lorain County
  - 30 miles to downtown Cleveland
  - 30 miles to downtown Sandusky
- + Excellent Freeway visibility with over 2,600 ft. of Frontage

- + Utilities available or nearby
- Interchange access at Route 2 and Middle Ridge Road/Broadway