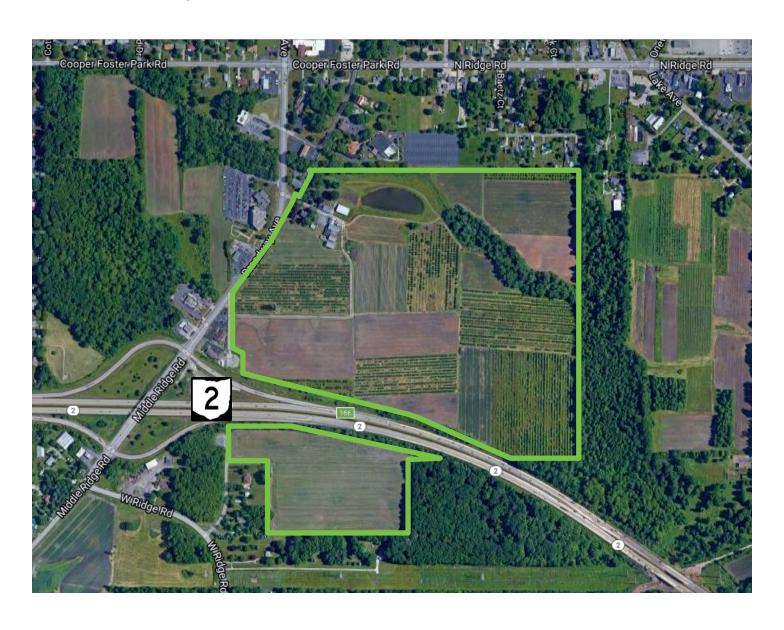

#### SPIEGELBERG ORCHARD FEATURES

- + 130.63 Total Acres Divisible to 5 acres
  - $-\pm 111.22$  acres to North of Route 2
  - $-\pm 19.41$  acres to South of Route 2
- + In the middle of Growth Markets:
  - Central Lorain County
  - 30 miles to downtown Cleveland
  - 30 miles to downtown Sandusky
- + Excellent Freeway visibility with over 2,600 ft. of Frontage

- + Utilities available or nearby
- Interchange access at Route 2 and Middle Ridge Road/Broadway