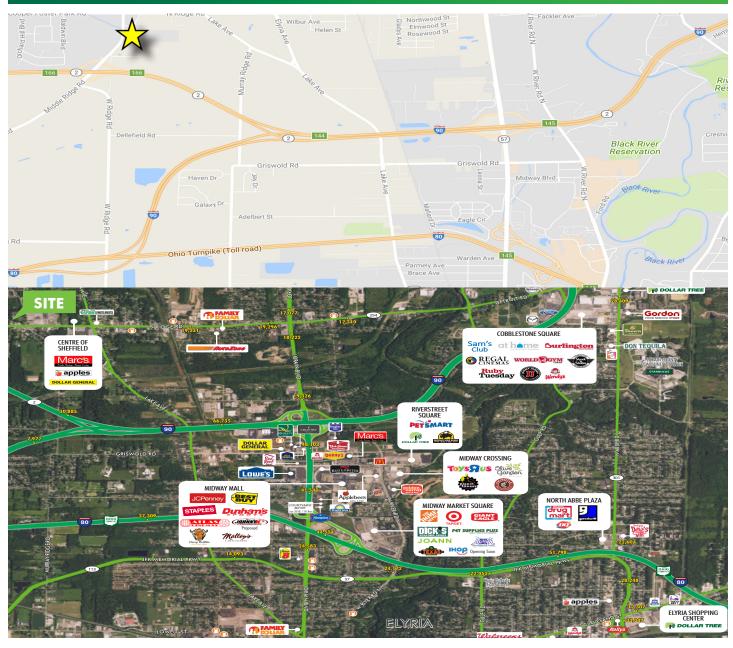

### **DEMOGRAPHIC OVERVIEW - 5 MILE RADIUS**

\$56,616 AVERAGE HH INCOME

126,395 POPULATION

\$135,318 AVERAGE HOUSING VALUE

61,618 EMPLOYEES

51,708 HOUSEHOLDS

40.3 MEDIAN AGE

19,060 VPD TRAFFIC COUNT

### **LOCATION MAP**