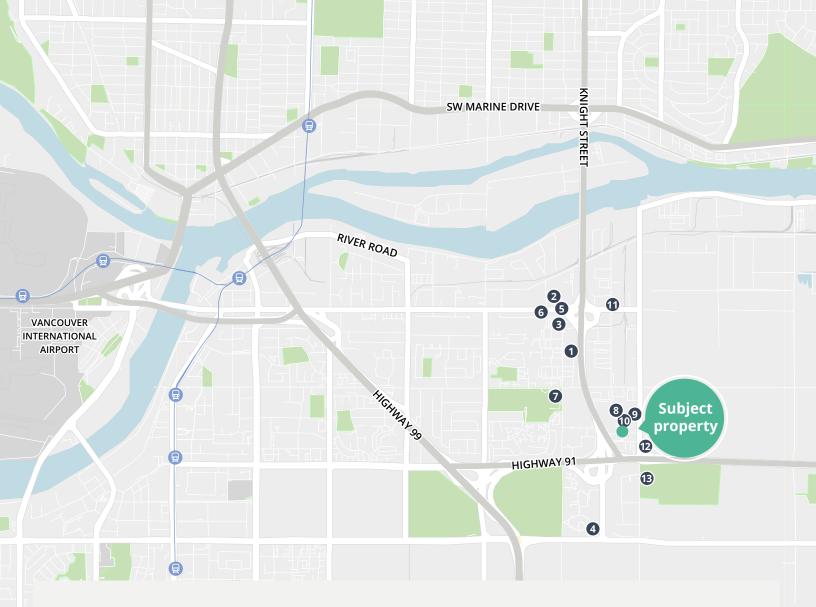

The property is located within the Crestwood industrial neighbourhood of Richmond, just east of Knight Street. This central location provides easy access to Vancouver, Highway 91, Highway 99, and the Vancouver International Airport (YVR).

### **BUSINESSES & AMENITIES**

- 1. IKEA Richmond
- 2. The Home Depot
- 3. Popeyes Louisiana Kitchen
- 4. Richmond Auto Mall
- 5. Staples
- 6. Starbucks
- 7. Cambie Community Centre

#### 8. Avigilon

- 9. Nedco
- 10. Glenmore Custom Print & Packaging
- 11. Midland Appliance
- 12. Richmond Driving Range
- 13. Greenacres Golf Course