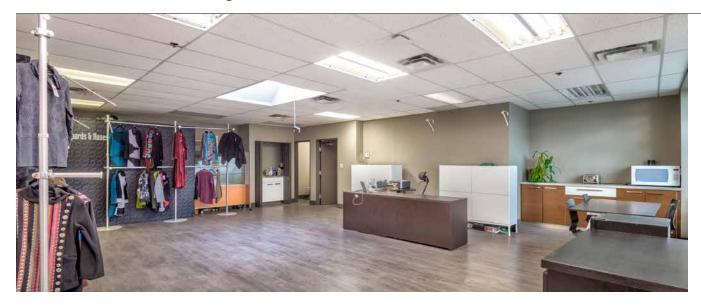

### Unit highlights

One (1) dock loading door

교

P

₽

21' clear ceiling height

Dock leveller

Open concept office space

- Three (3) dedicated parking stalls
- (P) Ample visitor parking

Two (2) washrooms