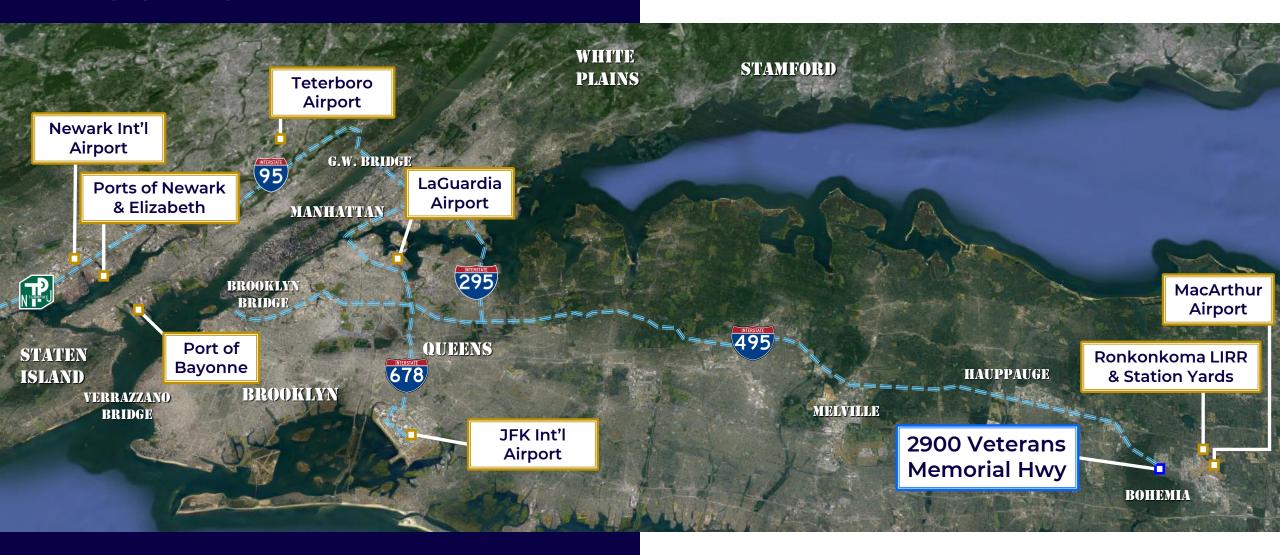

#### **LOCATION**

± 3 Miles from Long Island Expressway (I-495)

- ► I-495/LIE
- > JFK Int'l Airport
- > LaGuardia Airport
- Manhattan

3.4 miles / 7 minutes 44 miles / 49 minutes

43 miles / 50 minutes

51 miles / 1 hour 8 minutes