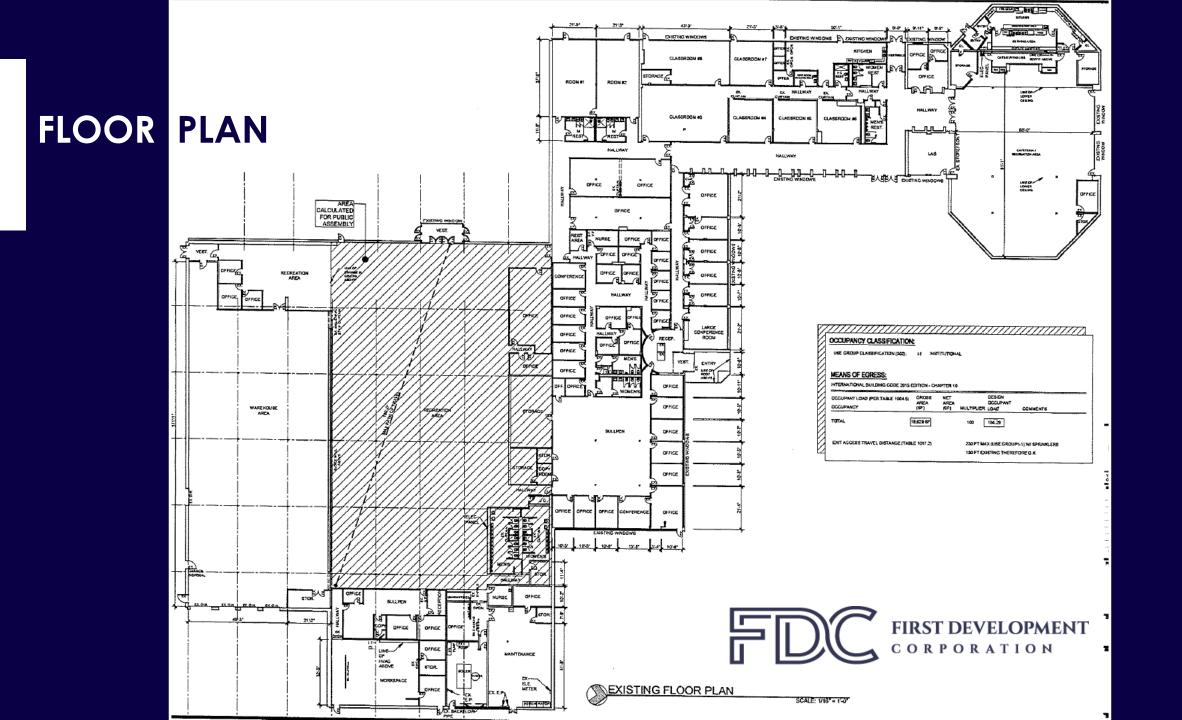

#### **PROPERTY INFORMATION**

Address: 2900 Veterans Memorial Hwy, Bohemia, NY

Zoning: IND 1 and ICD, Town of Islip

Building SF: ± 74,088 SF

**Property Size:** 240,887 SF (5.53 Acres)

Office Area: ± 35,138 SF

Warehouse Area: ± 38,950 SF

Ceiling Heights: 8'- 9' Office, 13' – 15' Warehouse

Loading: 3 Docks, 2 Drive-ins

Parking: ± 127 Stalls

RE Taxes: TBD

Sewer: Public Sewer

Sprinklers: Wet