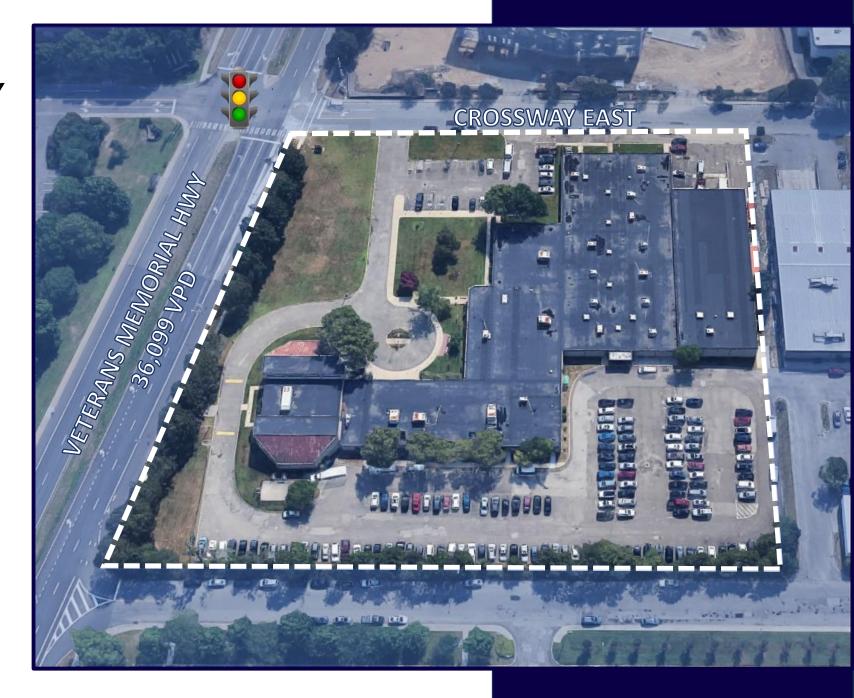

#### **PROPERTY INFORMATION**

Address: 2900 Veterans Memorial Hwy, Bohemia, NY

Zoning: IND 1 and ICD, Town of Islip

Building SF: ± 74,088 SF

**Property Size:** 240,887 SF (5.53 Acres)

Office Area: ± 35,138 SF

Warehouse Area: ± 38,950 SF

Ceiling Heights: 8'- 9' Office, 13' – 15' Warehouse

Loading: 3 Docks, 2 Drive-ins

Parking: ± 127 Stalls

RE Taxes: TBD

Sewer: Public Sewer

Sprinklers: Wet