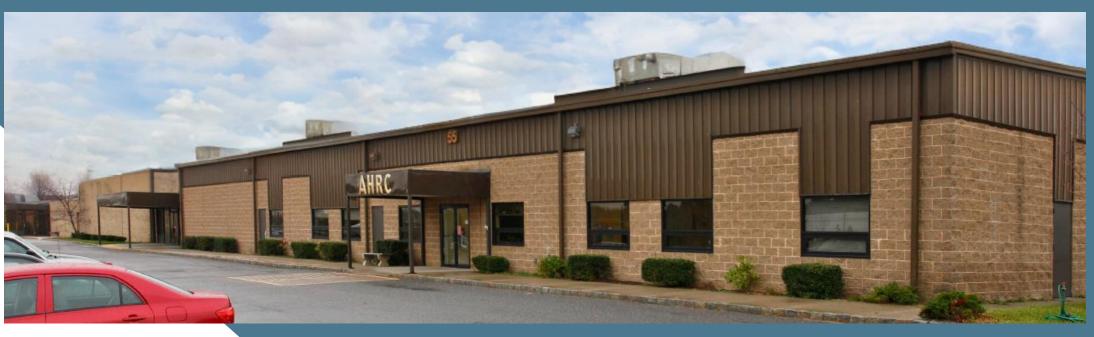

### 2900 VETERANS MEMORIAL HIGHWAY

BOHEMIA, NY

**± 74,088 SF**INDUSTRIAL FLEX
FOR SALE

**ALISON BRENNAN** 

**VISIT OUR WEBSITE** 

www.fdcrealty.com

#### 2900 VETERANS MEMORIAL HIGHWAY

FOR SALE

± 74,088 SF INDUSTRIAL FLEX

**BOHEMIA, NY** 

#### **PROPERTY INFORMATION**

Address: 2900 Veterans Memorial Hwy, Bohemia, NY

Zoning: IND 1 and ICD, Town of Islip

Building SF: ± 74,088 SF

**Property Size:** 240,887 SF (5.53 Acres)

Office Area: ± 35,138 SF