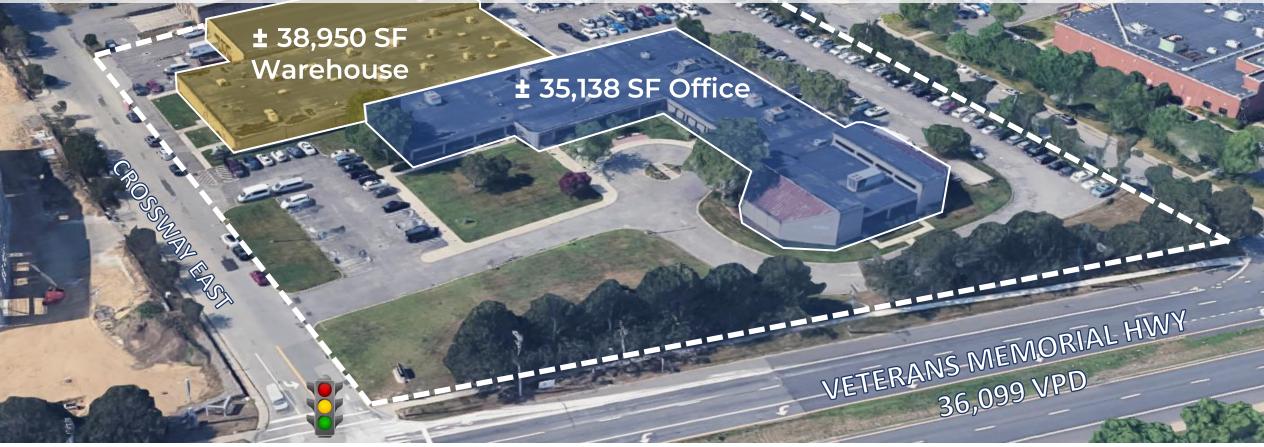

#### **PROPERTY INFORMATION**

Address: 2900 Veterans Memorial Hwy, Bohemia, NY

Zoning: IND 1 and ICD, Town of Islip

Building SF: ± 74,088 SF

**Property Size:** 240,887 SF (5.53 Acres)

Office Area: ± 35,138 SF

Warehouse Area: ± 38,950 SF

Ceiling Heights: 8'- 9' Office, 13' – 15' Warehouse

Loading: 3 Docks, 2 Drive-ins

Parking: ± 127 Stalls

RE Taxes: TBD

Sewer: Public Sewer

Sprinklers: Wet