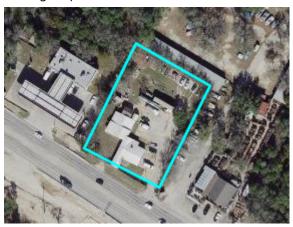

e Zone:

NORTH
Edwards Aquifer Recharge Verification Zone:

Yes

Erosion Hazard Zone Review Buffer:

No

## Political Boundaries

Jurisdiction: AUSTIN FULL PURPOSE

Council District: 10

County: TRAVIS

School District: Leander ISD

Community Registry: 2222 Coalition of Neighborhood Associations, Inc., Austin Lost and

Found Pets, Bull Creek Foundation, Canyon Creek H.O.A., Friends of

Austin Neighborhoods, Leander ISD Population and Survey Analysts, Long Canyon Homeowners Assn., Long Canyon Phase II & III Homeowners Assn Inc., Mountain Neighborhood Association (MNA), Neighborhood Empowerment Foundation, River Place HOA, SELTexas, Sierra Club, Austin Regional Group, Steiner Ranch Neighborhood Association, TNR BCP - Travis County Natural

Resources, Westminster Glen HOA



**Zoning Map** 



Imagery Map



Vicinity Map