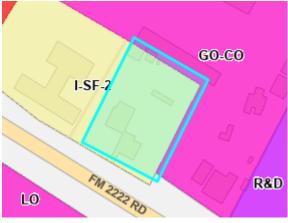

### **Planning & Zoning**

\*Right click hyperlinks to open in a new window

Future Land Use (FLUM): No Future Land Use Map

Regulating Plan: No Regulating Plan

Zoning: I-SF-2
Zoning Cases: None:
Zoning Ordinances: 000601-17

Resources, Westminster Glen HOA

**Zoning Map** 

Imagery Map

Vicinity Map