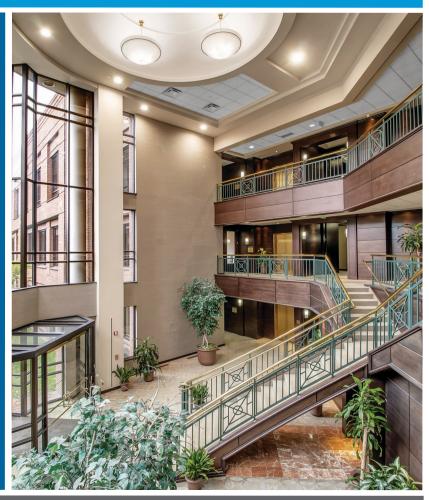

## 1250 Pittsford-Victor Road Pittsford, NY

1250 Pittsford-Victor Road is a two-building Class A business park located on Route 96 in Pittsford, New York. The property features spacious corporate suites, multi-story lobbies, quality interior finishes, abundant on-site parking and 24/7 property management.

## Why Pittsford-Victor Road?

- Two Class A buildings on five acres, ranging from 38,300 to 52,500 SF
- Landscaped exterior
- Fine wood, marble and brass finishes
- Abundant on-site parking
- High-speed Internet service
- 24/7 property management and support