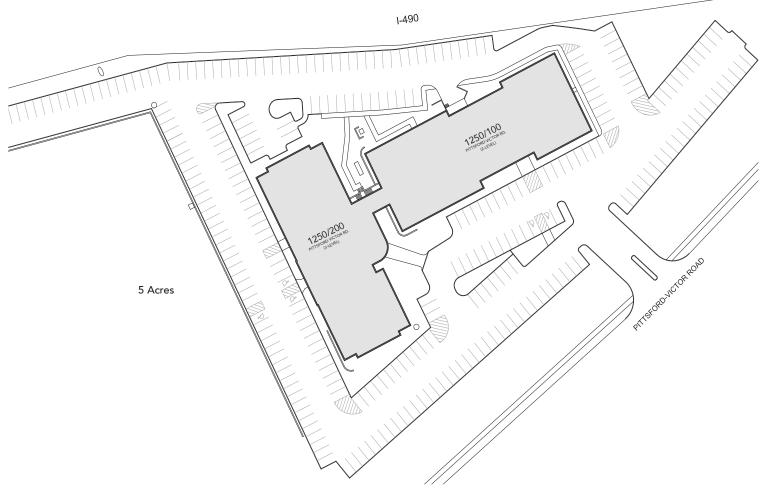

## Why Pittsford-Victor Road?

- Two Class A buildings on five acres, ranging from 38,300 to 52,500 SF
- Landscaped exterior
- Fine wood, marble and brass finishes
- Abundant on-site parking
- High-speed Internet service
- 24/7 property management and support