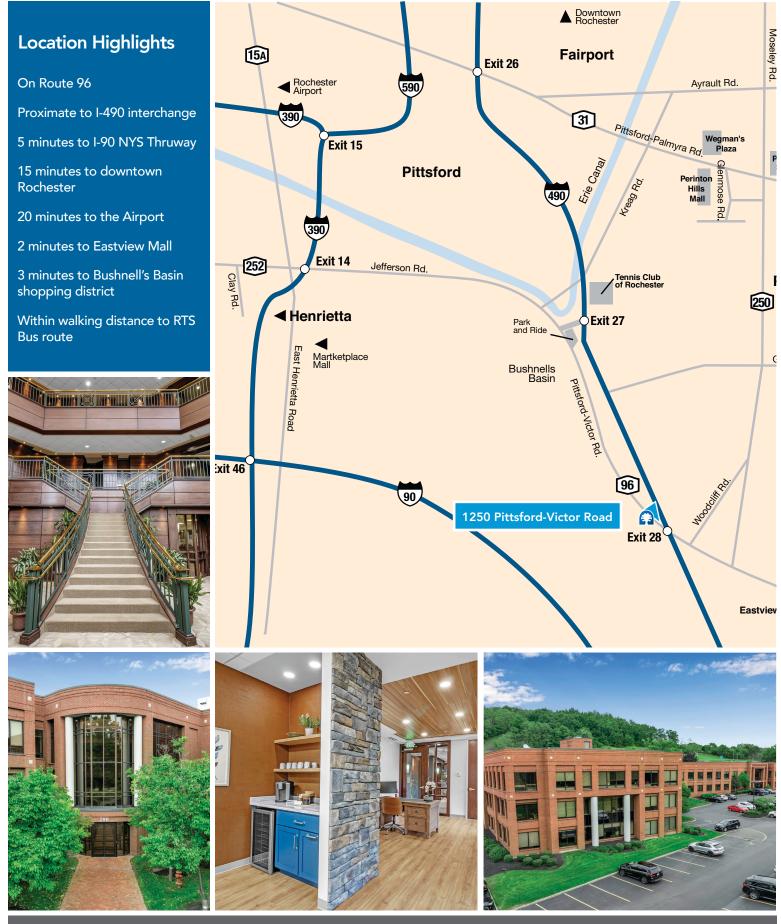

1250 Pittsford-Victor Road's prominent location at Exit 28 of the Interstate 490 Expressway provides easy access to the New York State Thruway and downtown Rochester. Nearby retail conveniences include the Eastview Mall, Woodcliff Golf Club and the historic Bushnell's Basin shopping district.