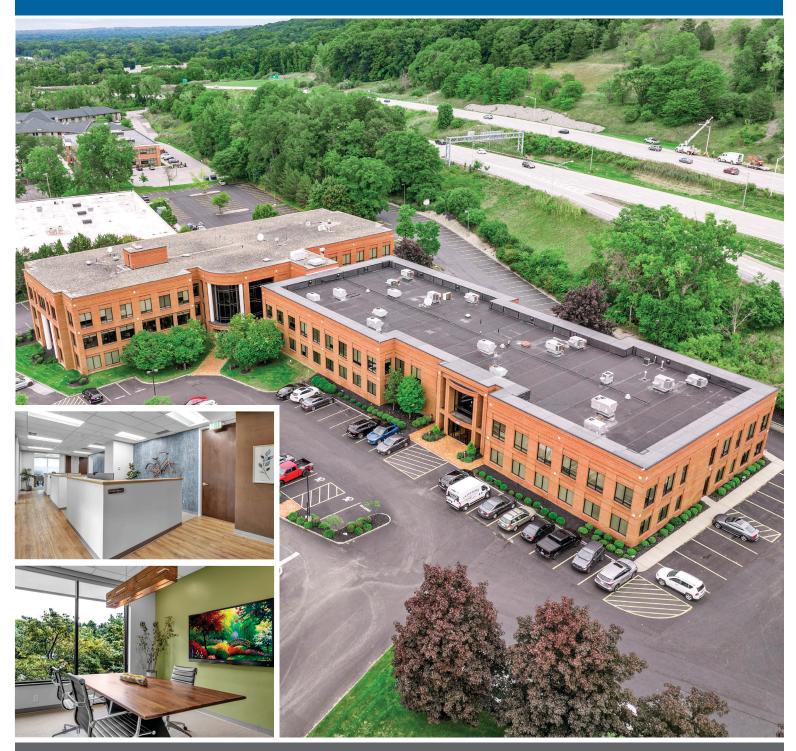

## 1250 Pittsford-Victor Road Pittsford, NY

1250 Pittsford-Victor Road is a two-building Class A business park located on Route 96 in Pittsford, New York. The property features spacious corporate suites, multi-story lobbies, quality interior finishes, abundant on-site parking and 24/7 property management.

1250 Pittsford-Victor Road's prominent location at Exit 28 of the Interstate 490 Expressway provides easy access to the New York State Thruway and downtown Rochester. Nearby retail conveniences include the Eastview Mall, Woodcliff Golf Club and the historic Bushnell's Basin shopping district.

## Why Pittsford-Victor Road?

- Two Class A buildings on five acres, ranging from 38,300 to 52,500 SF
- Landscaped exterior
- Fine wood, marble and brass finishes
- Abundant on-site parking
- High-speed Internet service
- 24/7 property management and support