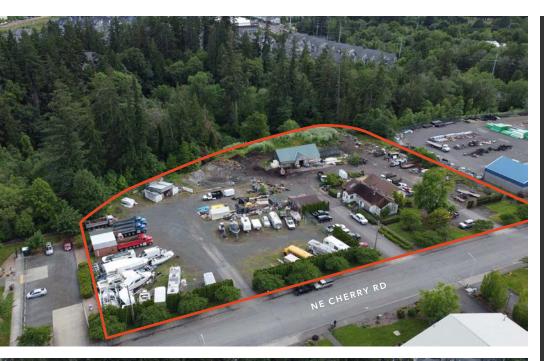

## Rare $\pm 3$ acre industrial land/yard site for lease in Hillsboro, Oregon

| TOTAL LAND AREA   | 6.46 acres                                                                                                                        |
|-------------------|-----------------------------------------------------------------------------------------------------------------------------------|
| AVAILABLE LAND    | ±3 acres                                                                                                                          |
| CONDITION         | Site is fenced and secured; Owner to demo existing structures on request and deliver a flat yard area                             |
| DIVISIBILITY      | Divisible for multiple tenants                                                                                                    |
| LOCATION          | Just off NE Cornelius Pass Rd in Hillsboro with outstanding proximity to the Intel Ronler Acres Campus and the Hwy 26 interchange |
| ACCESS            | 3 separate points of access on NE Cherry Dr                                                                                       |
| ZONING            | Industrial Park (I-P), City of Hillsboro, allowing for a wide range of industrial and commercial uses                             |
| ALLOWABLE USES    | Self storage, distribution, manufacturing, truck parking, potential RV and boat storage, and public safety facilities             |
| AMENITIES         | Excellent proximity to Orenco Station and TriMet<br>Max Lightrail with numerous shops, restaurants and<br>nearby support services |
| NEARBY BUSINESSES | Intel, Laika Studios, Omega Morgan, Adobe,<br>Masons Supply and many more                                                         |
| AVAILABILITY      | Pending sale with new ownership in 2024 ready to make lease deals NOW                                                             |
| LEASE RATE        | Call for quote                                                                                                                    |