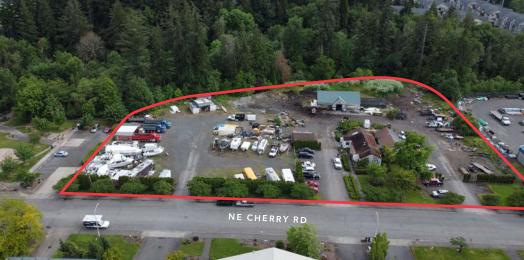

## Rare $\pm 3$ acre industrial land/yard site for lease in Hillsboro, Oregon

| TOTAL LAND AREA   | 6.46 acres                                                                                                                        |
|-------------------|-----------------------------------------------------------------------------------------------------------------------------------|
| AVAILABLE LAND    | ±3 acres                                                                                                                          |
| CONDITION         | Site is fenced and secured; Owner to demo existing structures on request and deliver a flat yard area                             |
| DIVISIBILITY      | Divisible for multiple tenants                                                                                                    |
| LOCATION          | Just off NE Cornelius Pass Rd in Hillsboro with outstanding proximity to the Intel Ronler Acres Campus and the Hwy 26 interchange |
| ACCESS            | 3 separate points of access on NE Cherry Dr                                                                                       |
| ZONING            | Industrial Park (I-P), City of Hillsboro, allowing for a wide range of industrial and commercial uses                             |
| ALLOWABLE USES    | Self storage, distribution, manufacturing, truck parking, potential RV and boat storage, and public safety facilities             |
| AMENITIES         | Excellent proximity to Orenco Station and TriMet<br>Max Lightrail with numerous shops, restaurants and<br>nearby support services |
| NEARBY BUSINESSES | Intel, Laika Studios, Omega Morgan, Adobe,<br>Masons Supply and many more                                                         |
| AVAILABILITY      | Pending sale with new ownership in 2024 ready to make lease deals NOW                                                             |
| LEASE RATE        | Call for quote                                                                                                                    |