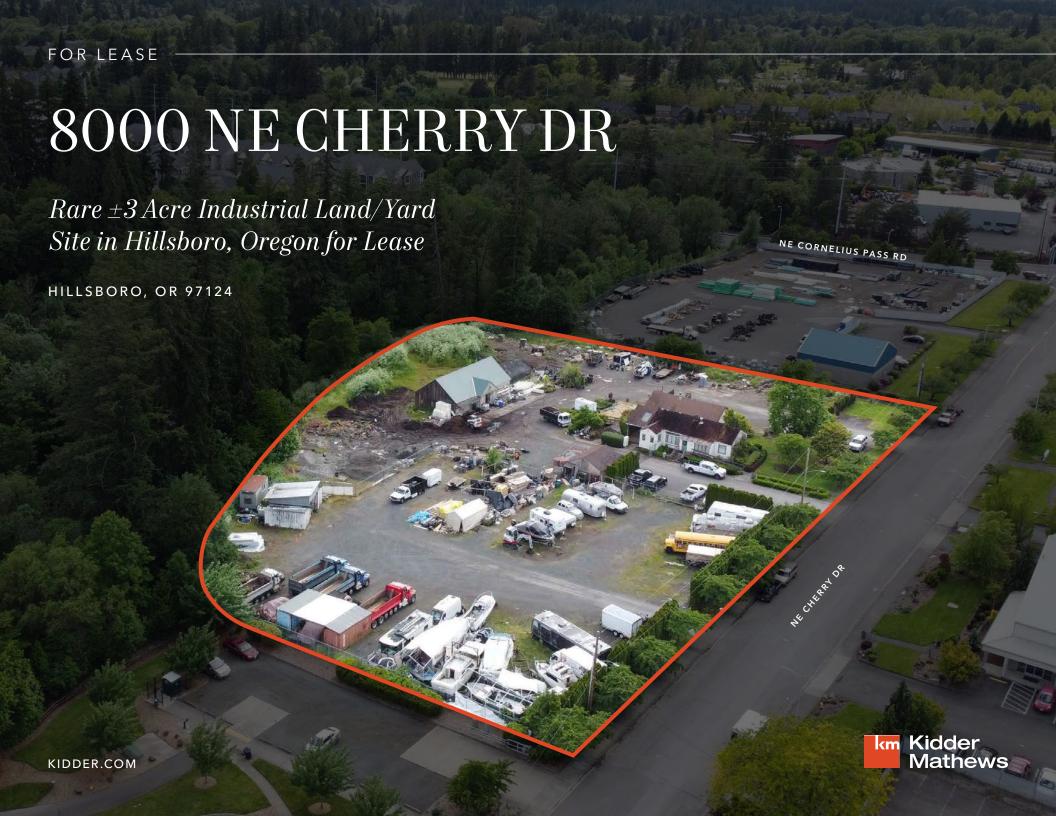

## Rare $\pm 3$ acre industrial land/yard site for lease in Hillsboro, Oregon

| TOTAL LAND AREA   | 6.46 acres                                                                                                                        |
|-------------------|-----------------------------------------------------------------------------------------------------------------------------------|
| AVAILABLE LAND    | ±3 acres                                                                                                                          |
| CONDITION         | Site is fenced and secured; Owner to demo existing structures on request and deliver a flat yard area                             |
| DIVISIBILITY      | Divisible for multiple tenants                                                                                                    |
| LOCATION          | Just off NE Cornelius Pass Rd in Hillsboro with outstanding proximity to the Intel Ronler Acres Campus and the Hwy 26 interchange |
| ACCESS            | 3 separate points of access on NE Cherry Dr                                                                                       |
| ZONING            | Industrial Park (I-P), City of Hillsboro, allowing for a wide range of industrial and commercial uses                             |
| ALLOWABLE USES    | Self storage, distribution, manufacturing, truck parking, potential RV and boat storage, and public safety facilities             |
| AMENITIES         | Excellent proximity to Orenco Station and TriMet<br>Max Lightrail with numerous shops, restaurants and<br>nearby support services |
| NEARBY BUSINESSES | Intel, Laika Studios, Omega Morgan, Adobe,<br>Masons Supply and many more                                                         |
| AVAILABILITY      | Pending sale with new ownership in 2024 ready to make lease deals NOW                                                             |
| LEASE RATE        | Call for quote                                                                                                                    |