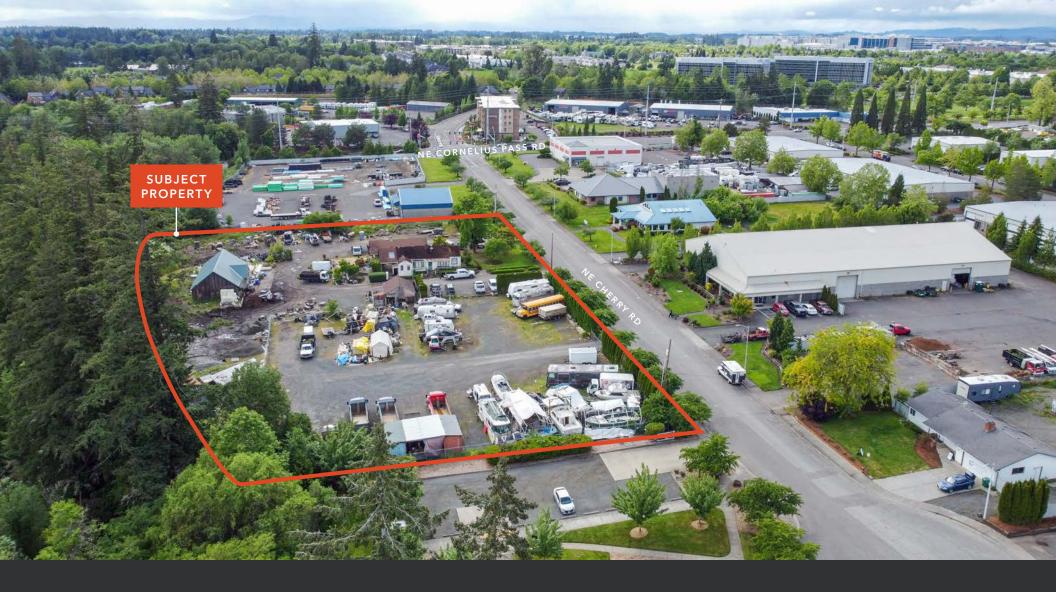

## Rare $\pm 3$ acre industrial land/yard site for lease in Hillsboro, Oregon

| TOTAL LAND AREA   | 6.46 acres                                                                                                                        |
|-------------------|-----------------------------------------------------------------------------------------------------------------------------------|
| AVAILABLE LAND    | ±3 acres                                                                                                                          |
| CONDITION         | Site is fenced and secured; Owner to demo existing structures on request and deliver a flat yard area                             |
| DIVISIBILITY      | Divisible for multiple tenants                                                                                                    |
| LOCATION          | Just off NE Cornelius Pass Rd in Hillsboro with outstanding proximity to the Intel Ronler Acres Campus and the Hwy 26 interchange |
| ACCESS            | 3 separate points of access on NE Cherry Dr                                                                                       |
| ZONING            | Industrial Park (I-P), City of Hillsboro, allowing for a wide range of industrial and commercial uses                             |
| ALLOWABLE USES    | Self storage, distribution, manufacturing, truck parking, potential RV and boat storage, and public safety facilities             |
| AMENITIES         | Excellent proximity to Orenco Station and TriMet<br>Max Lightrail with numerous shops, restaurants and<br>nearby support services |
| NEARBY BUSINESSES | Intel, Laika Studios, Omega Morgan, Adobe,<br>Masons Supply and many more                                                         |
| AVAILABILITY      | Pending sale with new ownership in 2024 ready to make lease deals NOW                                                             |
| LEASE RATE        | Call for quote                                                                                                                    |

## 8000 NE CHERRY DR

For more information on this property, please contact

ZACH FRANCIS 503.221.2290 zach.francis@kidder.com KARLA HANSEN 503.721.2727 karla.hansen@kidder.com CHRIS DOWHANIUK 503.789.5308 chris.dowhaniuk@kidder.com