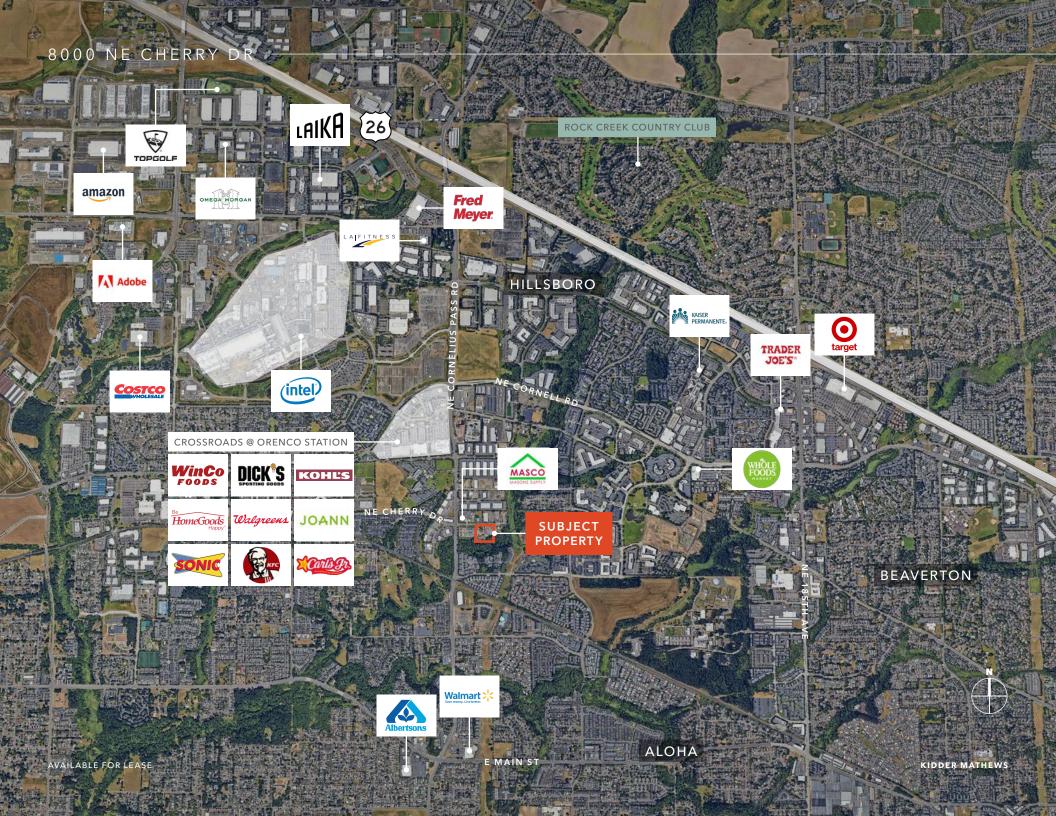

## Rare $\pm 3$ acre industrial land/yard site for lease in Hillsboro, Oregon

| TOTAL LAND AREA   | 6.46 acres                                                                                                                        |
|-------------------|-----------------------------------------------------------------------------------------------------------------------------------|
| AVAILABLE LAND    | ±3 acres                                                                                                                          |
| CONDITION         | Site is fenced and secured; Owner to demo existing structures on request and deliver a flat yard area                             |
| DIVISIBILITY      | Divisible for multiple tenants                                                                                                    |
| LOCATION          | Just off NE Cornelius Pass Rd in Hillsboro with outstanding proximity to the Intel Ronler Acres Campus and the Hwy 26 interchange |
| ACCESS            | 3 separate points of access on NE Cherry Dr                                                                                       |
| ZONING            | Industrial Park (I-P), City of Hillsboro, allowing for a wide range of industrial and commercial uses                             |
| ALLOWABLE USES    | Self storage, distribution, manufacturing, truck parking, potential RV and boat storage, and public safety facilities             |
| AMENITIES         | Excellent proximity to Orenco Station and TriMet<br>Max Lightrail with numerous shops, restaurants and<br>nearby support services |
| NEARBY BUSINESSES | Intel, Laika Studios, Omega Morgan, Adobe,<br>Masons Supply and many more                                                         |
| AVAILABILITY      | Pending sale with new ownership in 2024 ready to make lease deals NOW                                                             |
| LEASE RATE        | Call for quote                                                                                                                    |