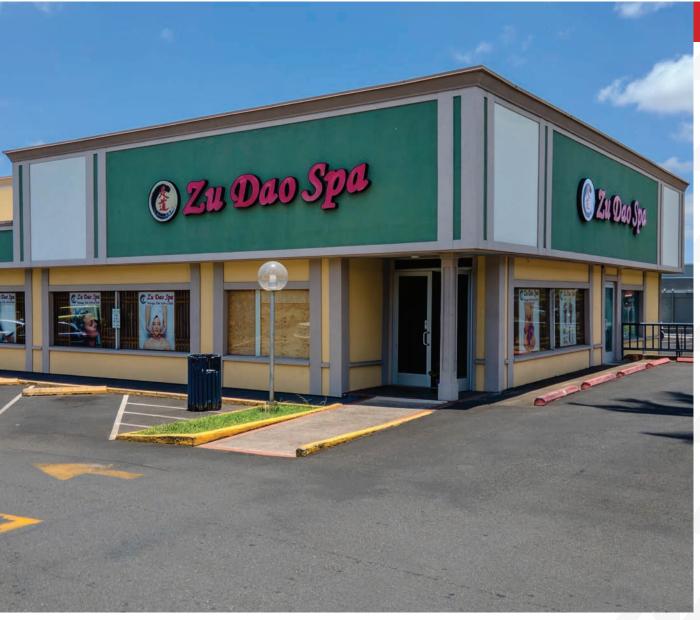

# Rare Opportunity End Cap Retail Space with Kamehameha Hwy Frontage

# **Pearl Kai Shopping Center**

98-199 Kamehameha Hwy. Aiea, Hawaii 96701

### **SPACE FEATURES**

- A highly desired end cap suite
- Unobstructed direct visibility from main thorough-fare Kamehameha Hwy & rail line
- Easily accessible located near shopping center entrance
- Designated parking spaces fronting unit
- Two private restrooms included, both including showers, one being ADA compliant
- Long term lease possibility