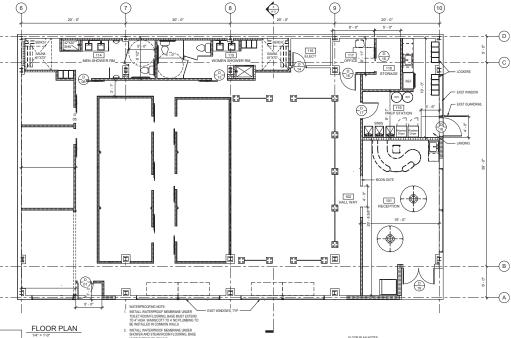

### **INVESTMENT SUMMARY**

| Type:        | Retail / Restaurant          |
|--------------|------------------------------|
| Space Size:  | 1,500 - 4,000 SF (Demisable) |
| Base Rent:   | \$4.50 - \$5.50 per SF/mo.   |
| CAM:         | \$1.41 Restaurant Use        |
| CAM:         | \$1.16 Retail Use            |
| Water/Sewer: | Included in CAM              |
| Electricity: | Separately Metered           |

### **SPACE FEATURES**

- A highly desired end cap suite
- Unobstructed direct visibility from main thorough-fare Kamehameha Hwy & rail line
- Easily accessible located near shopping center entrance
- Designated parking spaces fronting unit
- Two private restrooms included, both including showers, one being ADA compliant
- Long term lease possibility