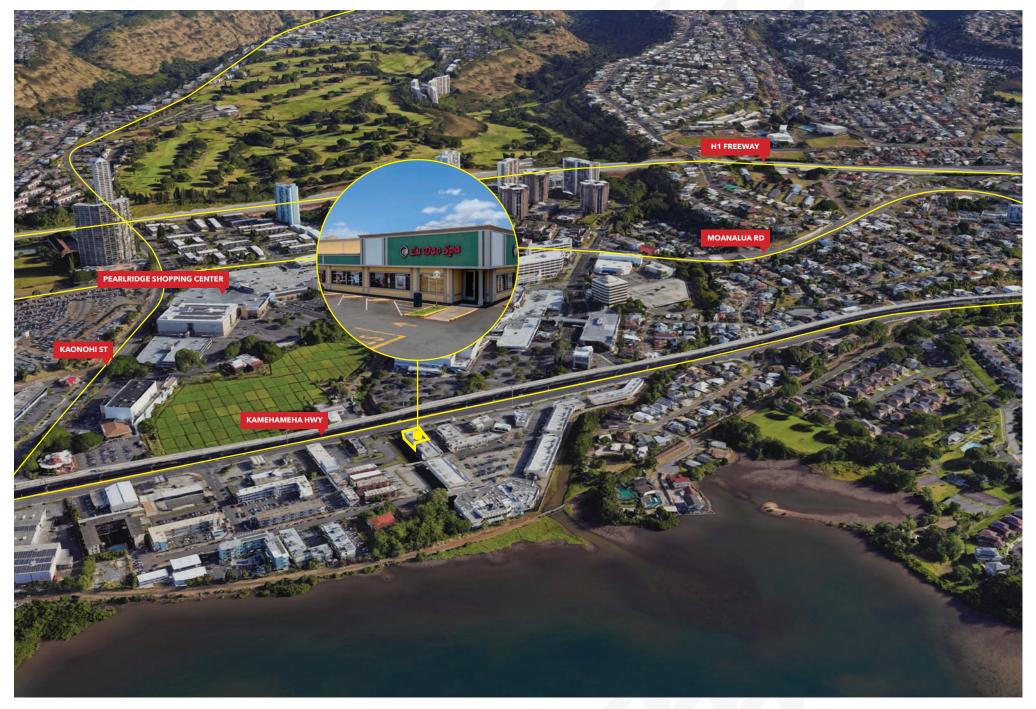

### PEARL KAI SHOPPING CENTER DESCRIPTION

- Conveniently located just off H1 Freeway on Kamehameha Hwy in the heart of Aiea
- Across the street from Pearlridge Center
- Ample of free customer parking
- Very busy retail center with high customer traffic.
- Great tenant mix with retail, restaurant, office, & professional services
- Tenant improvement packages available