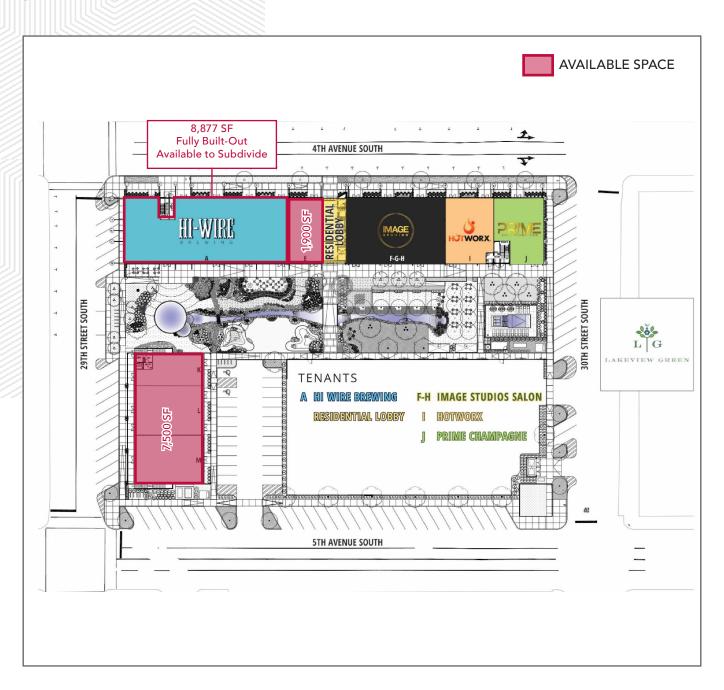

### **Property Highlights**

- Retail opportunity in the heart of downtown Birmingham near multiple breweries and highend restaurants
- Available: 1,900, 7,500 & 8,877 SF spaces
- Join Hi-Wire, HOTWORX, Image Studio Salon & Prime Champagne!
- 100,000+ combined traffic count (4th Ave., 3rd Ave. & Red Mountain Expressway)
- Ground floor retail with 118 luxury apartments located above
- Green space featuring lazy river, fire pits & gardens

#### Site Plan

**FOR LEASE** 

Benjamin Hendrix bhendrix@retailspecialists.com 256.794.9836

David Ashford, CCIM dashford@retailspecialists.com 205.999.6552