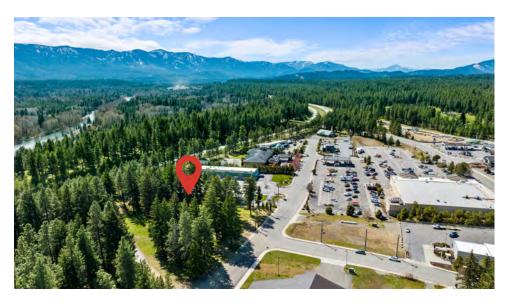

### **Executive Summary**





#### **OFFERING SUMMARY**

| Lease Rate:   | Negotiable, NNN  |  |
|---------------|------------------|--|
| Available SF: | 43,510SF         |  |
| Lot Size:     | 43,510 SF        |  |
| Zoning:       | Entry Commercial |  |

#### **PROPERTY OVERVIEW**

Hard to find - one acre of Entry Commercial Land available for lease. One block off First Street and kitty corner to an extremely busy Safeway this is a great location for either a retail pad or a first-class professional building. This site is also just a half block away from a super busy McDonalds and next to Alpine Plaza which has a hugely popular Dollar Tree (keeping traffic flowing by from early to late).

#### **PROPERTY HIGHLIGHTS**

- Full Acre Lot
- Prime Location
- Easy Access
- Hard to Find

# **Highlights**





#### **PRO