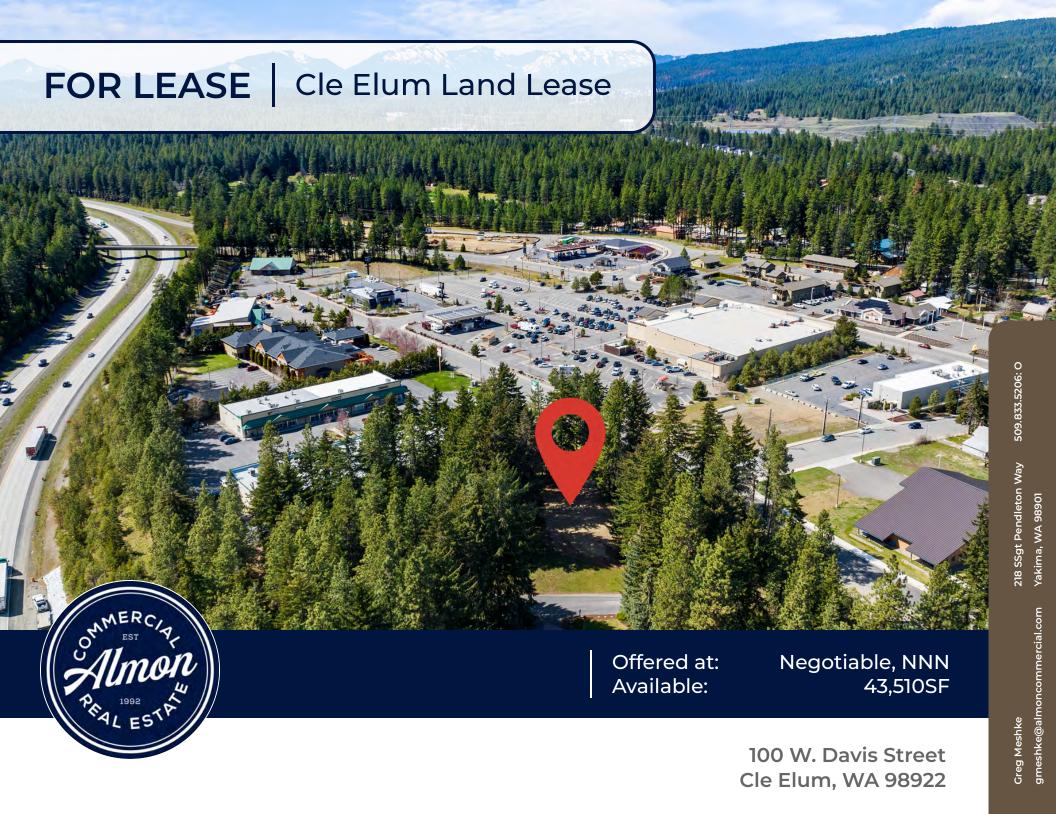

### **Executive Summary**

#### **OFFERING SUMMARY**

| Lease Rate:   | Negotiable, NNN  |  |
|---------------|------------------|--|
| Available SF: | 43,510SF         |  |
| Lot Size:     | 43,510 SF        |  |
| Zoning:       | Entry Commercial |  |

#### **PROPERTY OVERVIEW**

Hard to find - one acre of Entry Commercial Land available for lease. One block off First Street and kitty corner to an extremely busy Safeway this is a great location for either a retail pad or a first-class professional building. This site is also just a half block away from a super busy McDonalds and next to Alpine Plaza which has a hugely popular Dollar Tree (keeping traffic flowing by from early to late).

#### **PROPERTY HIGHLIGHTS**

- Full Acre Lot
- Prime Location
- Easy Access
- Hard to Find