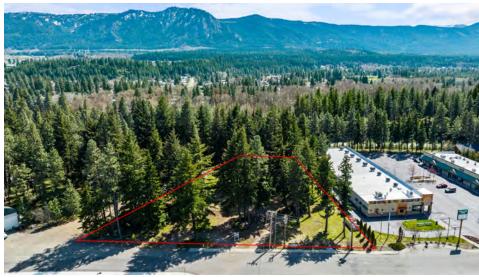

#### **PROPERTY OVERVIEW**

Hard to find - one acre of Entry Commercial Land available for lease. One block off First Street and kitty corner to an extremely busy Safeway this is a great location for either a retail pad or a first-class professional building. This site is also just a half block away from a super busy McDonalds and next to Alpine Plaza which has a hugely popular Dollar Tree (keeping traffic flowing by from early to late).

#### **PROPERTY HIGHLIGHTS**

- Full Acre Lot
- Prime Location
- Easy Access
- Hard to Find