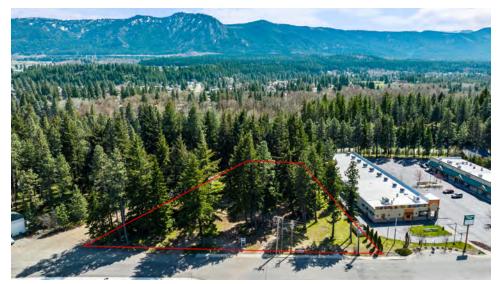

#### **PROPERTY OVERVIEW**

Hard to find - one acre of Entry Commercial Land available for lease. One block off First Street and kitty corner to an extremely busy Safeway this is a great location for either a retail pad or a first-class professional building. This site is also just a half block away from a super busy McDonalds and next to Alpine Plaza which has a hugely popular Dollar Tree (keeping traffic flowing by from early to late).

#### **PROPERTY HIGHLIGHTS**

- Full Acre Lot
- Prime Location
- Easy Access
- Hard to Find