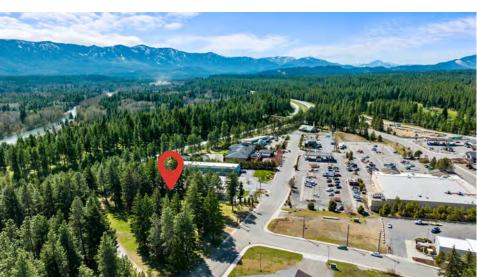

#### **PROPERTY OVERVIEW**

Hard to find - one acre of Entry Commercial Land available for lease. One block off First Street and kitty corner to an extremely busy Safeway this is a great location for either a retail pad or a first-class professional building. This site is also just a half block away from a super busy McDonalds and next to Alpine Plaza which has a hugely popular Dollar Tree (keeping traffic flowing by from early to late).