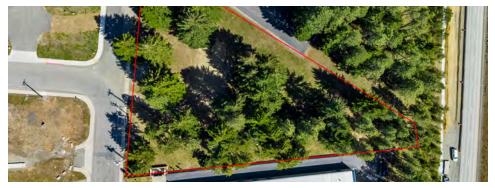

#### **OFFERING SUMMARY**

| Lease Rate:   | Negotiable, NNN  |  |
|---------------|------------------|--|
| Available SF: | 43,510SF         |  |
| Lot Size:     | 43,510 SF        |  |
| Zoning:       | Entry Commercial |  |

#### **PROPERTY OVERVIEW**

Hard to find - one acre of Entry Commercial Land available for lease. One block off First Street and kitty corner to an extremely busy Safeway this is a great location for either a retail pad or a first-class professional building. This site is also just a half block away from a super busy McDonalds and next to Alpine Plaza which has a hugely popular Dollar Tree (keeping traffic flowing by from early to late).

#### **PROPERTY HIGHLIGHTS**

- Full Acre Lot
- Prime Location
- Easy Access
- Hard to Find