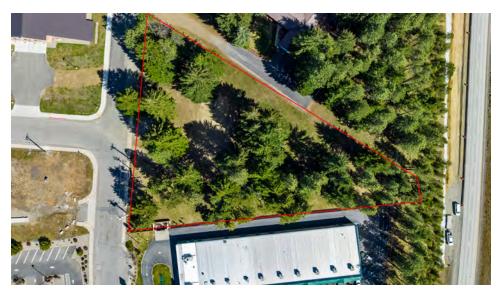

ve Summary**





#### **OFFERING SUMMARY**

| Lease Rate:   | Negotiable, NNN  |  |
|---------------|------------------|--|
| Available SF: | 43,510SF         |  |
| Lot Size:     | 43,510 SF        |  |
| Zoning:       | Entry Commercial |  |

#### **PROPERTY OVERVIEW**

Hard to find - one acre of Entry Commercial Land available for lease. One block off First Street and kitty corner to an extremely busy Safeway this is a great location for either a retail pad or a first-class professional building. This site is also just a half block away from a super busy McDonalds and next to Alpine Plaza which has a hugely popular Dollar Tree (keeping traffic flowing by from early to late).

#### **PROPERTY HIGHLIGHTS**

- Full Acre Lot
- Prime Location
- Easy Access
- Hard to Find

# **Highlights**





#### **PROPERTY HIGHLIGHTS**

- Full Acre Lot
- Prime Location
- Easy Access
- Hard to Find

| DEMOGRAPHICS      | 1 MILE   | 5 MILES  | 10 MILES |
|-------------------|----------|----------|----------|
| Total Households  | 534      | 3,340    | 4,700    |
| Total Population  | 1,008    | 5,607    | 7,497    |
| Average HH Income | \$52,340 | \$50,171 | \$49,768 |

## **Additional Photos**