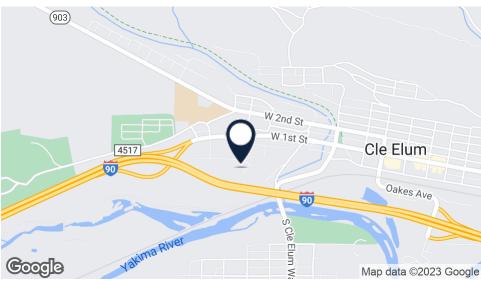

### **Executive Summary**





#### **OFFERING SUMMARY**

| Lease Rate:   | Negotiable, NNN  |  |
|---------------|------------------|--|
| Available SF: | 43,510SF         |  |
| Lot Size:     | 43,510 SF        |  |
| Zoning:       | Entry Commercial |  |

#### **PROPERTY OVERVIEW**

Hard to find - one acre of Entry Commercial Land available for lease. One block off First Street and kitty corner to an extremely busy Safeway this is a great location for either a retail pad or a first-class professional building. This site is also just a half block away from a super busy McDonalds and next to Alpine Plaza which has a hugely popular Dollar Tree (keeping traffic flowing by from early to late).

#### **PROPERTY HIGHLIGHTS**

- Full Acre Lot
- Prime Location
- Easy Access
- Hard to Find

# **Highlights**





#### **PROPE