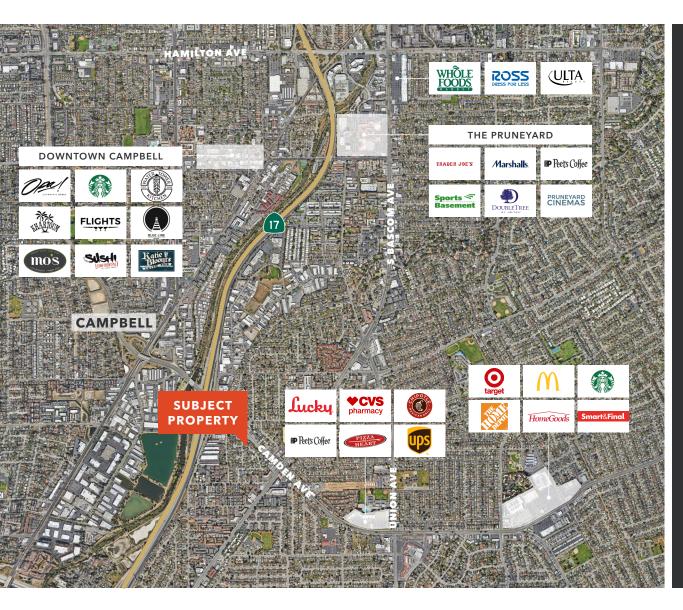

## 1308 Parsons Ave

CAMPBELL, CA 95008

**MANY** amenities and restaurants nearby

**MINUTES** from Downtown Campbell and the Pruneyard

#### **DEMOGRAPHICS**

| 2023             | 1 Mile    | 3 Miles   | 5 Miles   |
|------------------|-----------|-----------|-----------|
| Population       | 20,541    | 190,380   | 456,222   |
| Median HH Income | \$158,584 | \$183,894 | \$180,881 |
| Employment       | 14,460    | 71,912    | 165,651   |
| Businesses       | 1,788     | 9,396     | 21,527    |