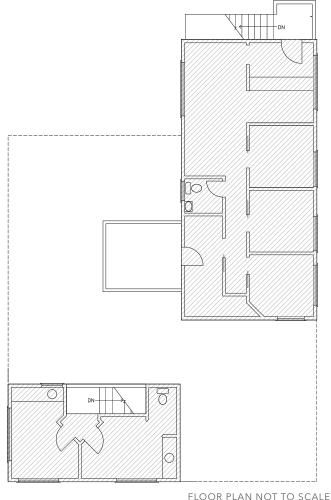

### Floor Plan

**FIRST FLOOR** 

#### **SECOND FLOOR**

±3,664 SF

**BUILDONG SIZE** 

±12,947 SF

LOT SIZE

**GREAT** owner user opportunity in Campbell

**MEDICAL** uses allowed with CUP!

**APN** 414-33-061