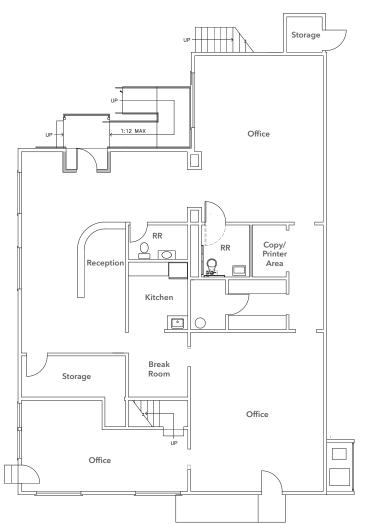

### Floor Plan

**FIRST FLOOR** 

#### **SECOND FLOOR**

±3,664 SF

**BUILDONG SIZE** 

±12,947 SF

LOT SIZE

**GREAT** owner user opportunity in Campbell

**MEDICAL** uses allowed with CUP!

**APN** 414-33-061