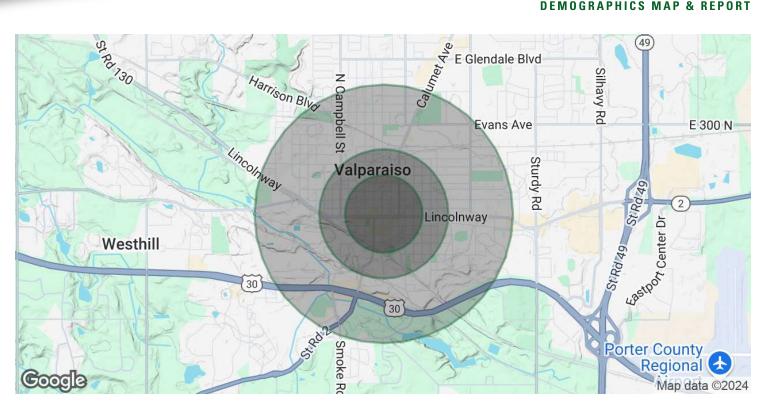

# ANTONY MIOCIC

Director of Office Group 219.864.0200 amiocic@latitudeco.com •6• LATITUDECO.COM

101 East Lincolnway, Valparaiso, IN 46383

| POPULATION                              | 0.3 MILES        | 0.5 MILES          | 1 MILE                 |
|-----------------------------------------|------------------|--------------------|------------------------|
| Total Population                        | 1,026            | 3,505              | 9,638                  |
| Average Age                             | 39               | 39                 | 37                     |
| Average Age (Male)                      | 38               | 38                 | 36                     |
| Average Age (Female)                    | 39               | 39                 | 38                     |
|                                         |                  |                    |                        |
| HOUSEHOLDS & INCOME                     | 0.3 MILES        | 0.5 MILES          | 1 MILE                 |
| HOUSEHOLDS & INCOME<br>Total Households | <b>0.3 MILES</b> | 0.5 MILES<br>1,659 | <b>1 MILE</b><br>3,897 |
|                                         |                  |                    |                        |
| Total Households                        | 505              | 1,659              | 3,897                  |
| Total Households<br># of Persons per HH | 505<br>2         | 1,659<br>2.1       | 3,897<br>2.5           |