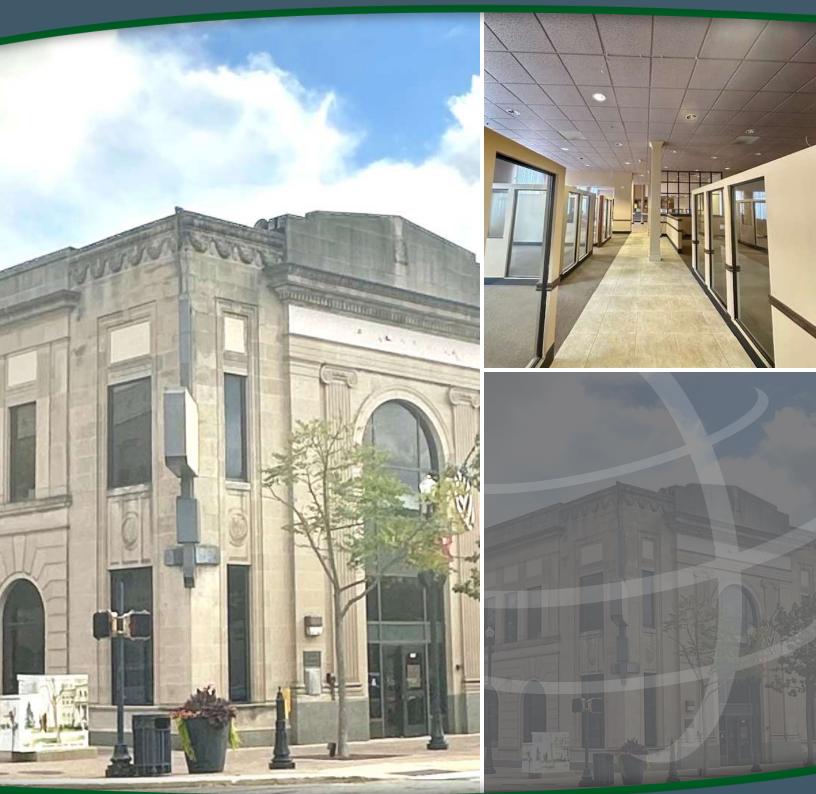

#### **EXECUTIVE SUMMARY**

**OFFERING SUMMARY** 

| Available SF:  | 1,050 - 5,500 SF             |
|----------------|------------------------------|
| Lease Rate:    | \$17.00 SF/yr (NNN)          |
| Lot Size:      | 0.63 Acres                   |
| Year Built:    | 1927                         |
| Building Size: | 23380 SF                     |
| Zoning:        | Central Business<br>District |

#### **PROPERTY OVERVIEW**

Introducing a prime commercial space for lease at 101 East Lincolnway, Valparaiso, IN. This highly desirable property in the midst of a remodel offering an ideal location for businesses seeking convenience and visibility. The 1st floor space offers spacious interiors with customizable layouts providing ample. room for retail, office, or restaurant ventures. The 2nd floor 5,200 sq ft space is already built out for offices. With large windows that flood the space with natural light on both floors along with the historic limestone exterior, this property presents a professional image. The convenient private parking lot located directly behind the property and ease of access make it an attractive option for both clients and employees. A Tenant Improvement Allowance is available with adjustment to lease rate for qualified tenants. Don't miss this opportunity to elevate your business in a prominent, adaptable, and well-appointed commercial space.

#### **LOCATION OVERVIEW**

The property is located in the dynamic surroundings of downtown Valparaiso, IN, where the property is perfectly positioned for a seamless blend of work and leisure. The building's historic nature is evident in its charming architecture, and located just steps away from the city courthouse, adding to its appeal as a prime location that harmonizes professional and personal pursuits. In the immediate vicinity of the property there is an array of dining options from pizza and sushi to coffee and cocktails and close in proximity to this property is Central Park Plaza.