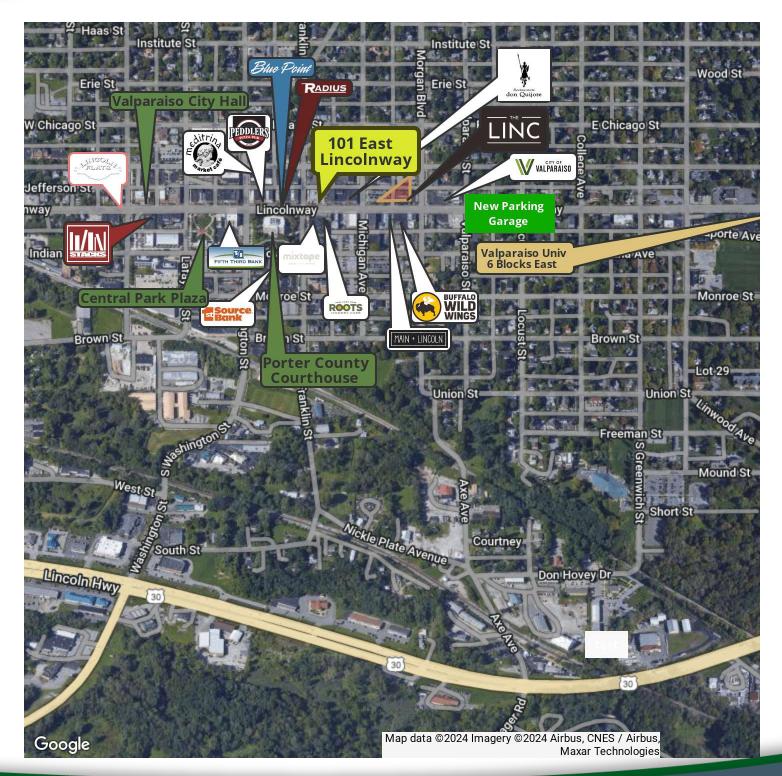

#### VALPO RETAILER & OFFICE MAP FOR 101

#### **LOCATION OVERVIEW**

The property is located in the dynamic surroundings of downtown Valparaiso, IN, where the property is perfectly positioned for a seamless blend of work and leisure. The building's historic nature is evident in its charming architecture, and located just steps away from the city courthouse, adding to its appeal as a prime location that harmonizes professional and personal pursuits. In the immediate vicinity of the property there is an array of dining options from pizza and sushi to coffee and cocktails and close in proximity to this property is Central Park Plaza.