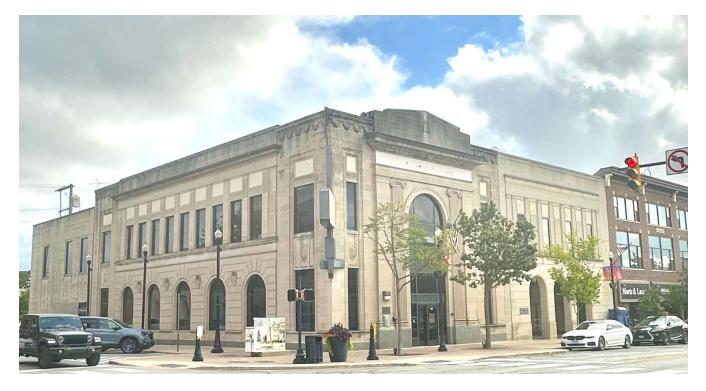

#### **PROPERTY OVERVIEW**

Introducing a prime commercial space for lease at 101 East Lincolnway, Valparaiso, IN. This highly desirable property in the midst of a remodel offering an ideal location for businesses seeking convenience and visibility. The 1st floor space offers spacious interiors with customizable layouts providing ample. room for retail, office, or restaurant ventures. The 2nd floor 5,200 sq ft space is already built out for offices. With large windows that flood the space with natural light on both floors along with the historic limestone exterior, this property presents a professional image. The convenient private parking lot located directly behind the property and ease of access make it an attractive option for both clients and employees. A Tenant Improvement Allowance is available with adjustment to lease rate for qualified tenants. Don't miss this opportunity to elevate your business in a prominent, adaptable, and well-appointed commercial space.

#### **LOCATION OVERVIEW**

The property is located in the dynamic surroundings of downtown Valparaiso, IN, where the property is perfectly positioned for a seamless blend of work and leisure. The building's historic nature is evident in its charming architecture, and located just steps away from the city courthouse, adding to its appeal as a prime location that harmonizes professional and personal pursuits. In the immediate vicinity of the property there is an array of dining options from pizza and sushi to coffee and cocktails and close in proximity to this property is Central Park Plaza.