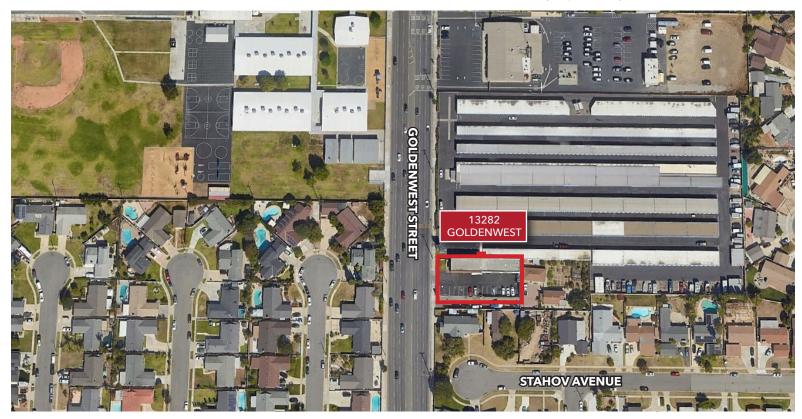

### WHY PAY RENT WHEN YOU CAN OWN?

13282 GOLDENWEST STREET | WESTMINSTER, CA APPROXIMATELY 3,300 SQUARE FOOT ON .36 ACRES (15,552 SF)

#### PROPERTY HIGHLIGHTS:

- Central Orange County Location
- Major Street Frontage/Signage
- Excellent 22, 405 & 5 Freeway Access
- Quality 1984 Block Construction
- Multi-Tenant or Single Tenant Capacity
- Currently Divided into Three Units
- Five (5) Service Bays/Loading Doors
- Automotive Use Approved
- Approxiatmatley 15 Parking Spots
- Do Not Disturb Tenants