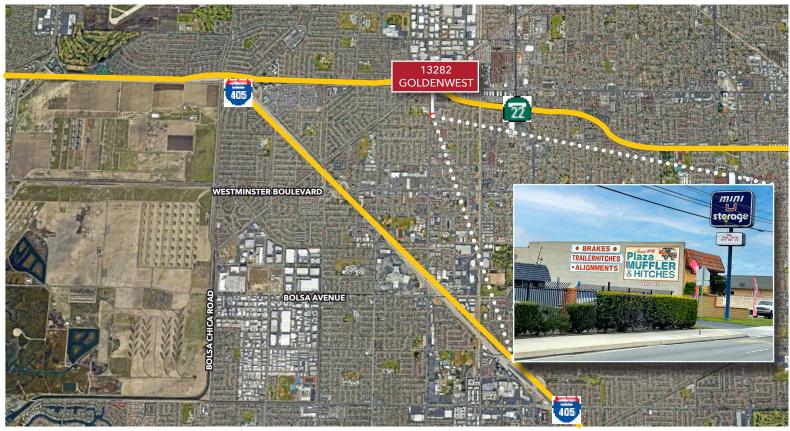

### WHY PAY RENT WHEN YOU CAN OWN?

13282 GOLDENWEST STREET | WESTMINSTER, CA APPROXIMATELY 3,300 SQUARE FOOT ON .36 ACRES (15,552 SF)

#### PROPERTY HIGHLIGHTS:

- Central Orange County Location
- Major Street Frontage/Signage
- Excellent 22, 405 & 5 Freeway Access
- Quality 1984 Block Construction
- Multi-Tenant or Single Tenant Capacity
- Currently Divided into Three Units
- Five (5) Service Bays/Loading Doors
- Automotive Use Approved
- Approxiatmatley 15 Parking Spots
- Do Not Disturb Tenants