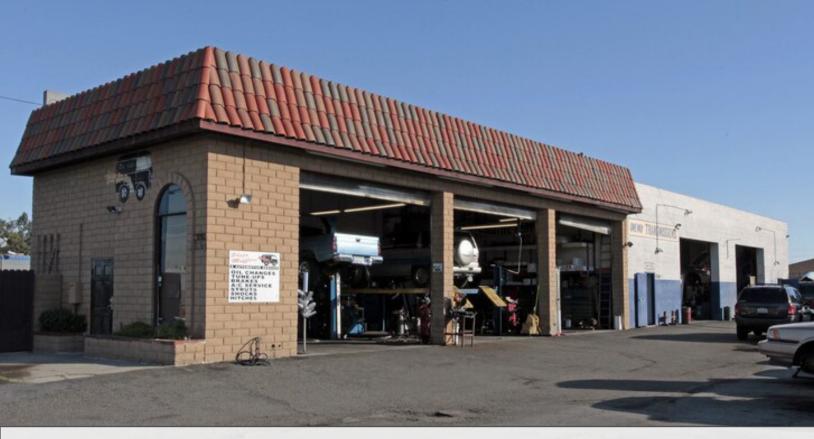

## FOR SALE MULTI-TENANT AUTOMOTIVE BUILDING

### WHY PAY RENT WHEN YOU CAN OWN?

13282 GOLDENWEST STREET | WESTMINSTER, CA APPROXIMATELY 3,300 SQUARE FOOT ON .36 ACRES (15,552 SF)

#### PROPERTY HIGHLIGHTS:

- Central Orange County Location
- Major Street Frontage/Signage
- Excellent 22, 405 & 5 Freeway Access
- Quality 1984 Block Construction
- Multi-Tenant or Single Tenant Capacity
- Currently Divided into Three Units
- Five (5) Service Bays/Loading Doors
- Automotive Use Approved
- Approxiatmatley 15 Parking Spots
- Do Not Disturb Tenants