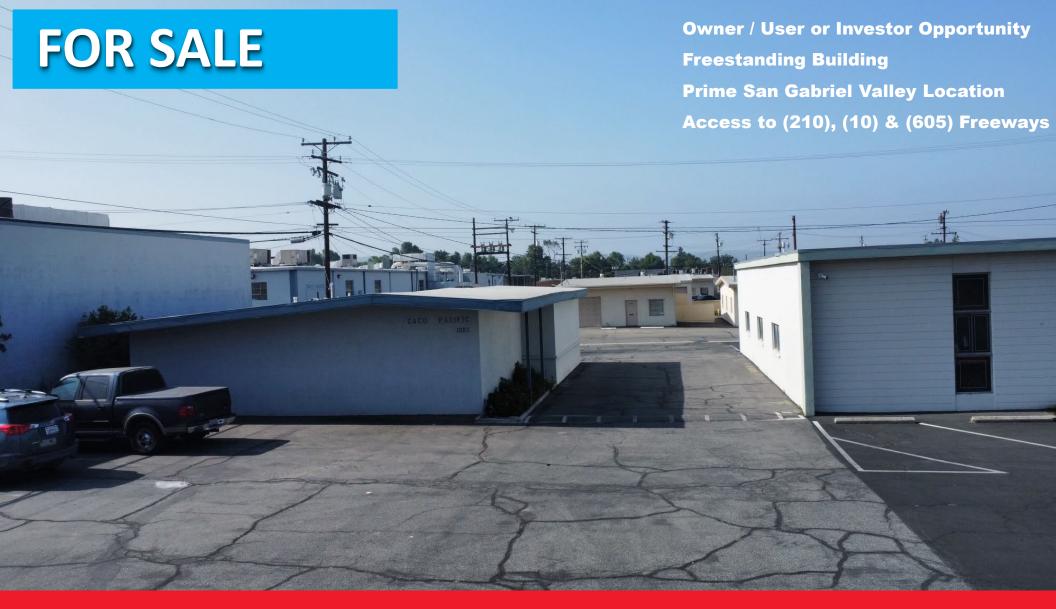

## 1082 EAST CYPRESS ST, COVINA, CA, 91724

A +/- 1,680 Square Foot Building on +/- 11,796 Square Feet of Land Rare Covina Opportunity
Near (10), (210), (605) & (57) Freeways

# PROPERTY HIGHLIGHTS

- ± 1,680 SF Freestanding Building
- ± 11,796 SF (0.27 acres) of M1 Zoned Land
- Approximately Min 10' Clear Height
- Grade Level Loading Door
- Formerly a Restaurant

- Access to (10), (210), (57) and (605) Freeways
- Near Grand Avenue & Glendora Avenue
- Abundant Nearby Retail Amenities
- Business Park Environment
- Outstanding San Gabriel Valley Location