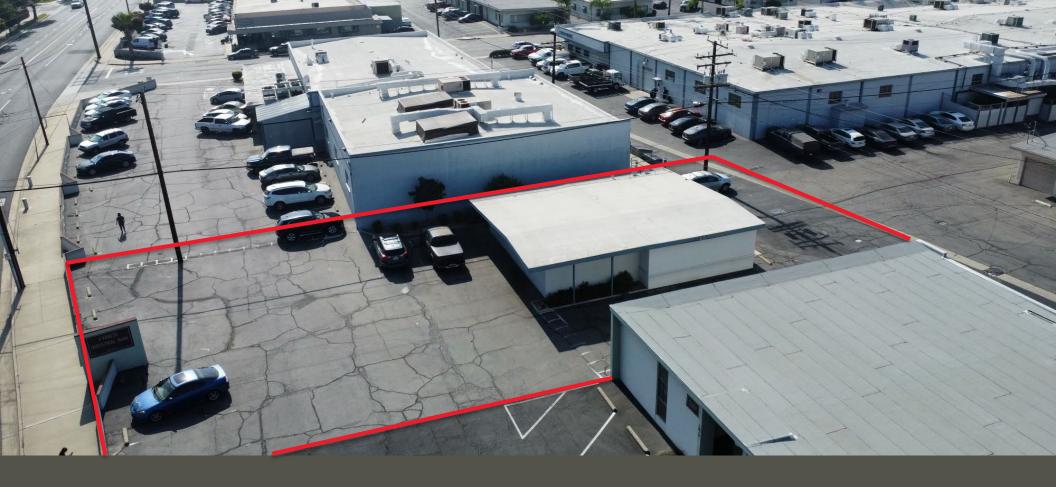

## 1082 EAST CYPRESS ST, COVINA, CA, 91724

A +/- 1,680 Square Foot Building on +/- 11,796 Square Feet of Land Rare Covina Opportunity
Near (10), (210), (605) & (57) Freeways

# PROPERTY HIGHLIGHTS

- ± 1,680 SF Freestanding Building
- ± 11,796 SF (0.27 acres) of M1 Zoned Land
- Approximately Min 10' Clear Height
- Grade Level Loading Door
- Formerly a Restaurant

- Access to (10), (210), (57) and (605) Freeways
- Near Grand Avenue & Glendora Avenue
- Abundant Nearby Retail Amenities
- Business Park Environment
- Outstanding San Gabriel Valley Location