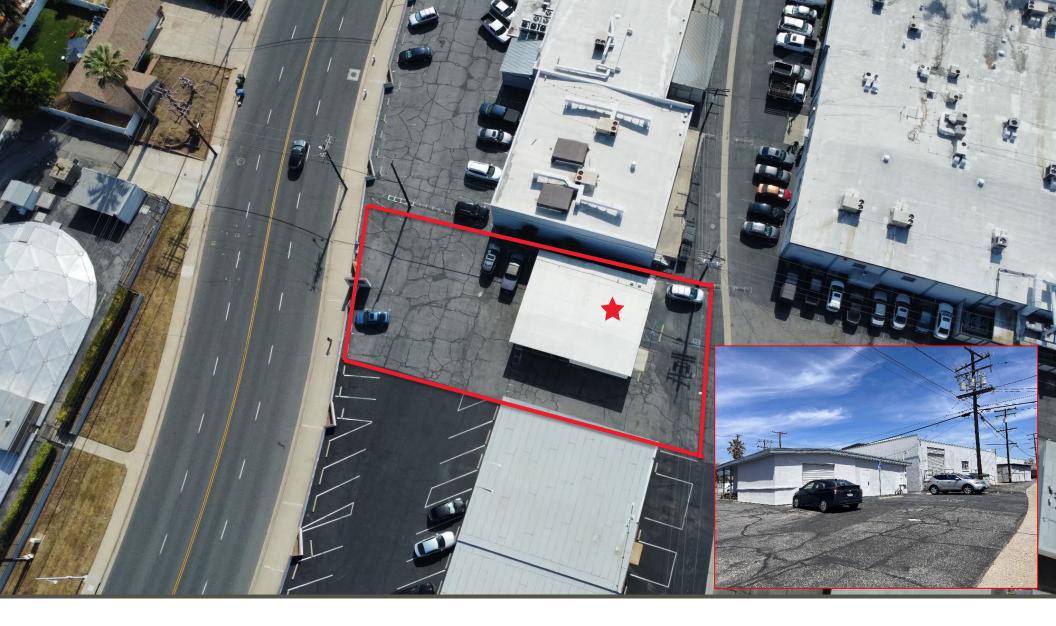

## 1082 EAST CYPRESS ST, COVINA, CA, 91724

A +/- 1,680 Square Foot Building on +/- 11,796 Square Feet of Land Rare Covina Opportunity
Near (10), (210), (605) & (57) Freeways

# PROPERTY HIGHLIGHTS

- ± 1,680 SF Freestanding Building
- ± 11,796 SF (0.27 acres) of M1 Zoned Land
- Approximately Min 10' Clear Height
- Grade Level Loading Door
- Formerly a Restaurant

- Access to (10), (210), (57) and (605) Freeways
- Near Grand Avenue & Glendora Avenue
- Abundant Nearby Retail Amenities
- Business Park Environment
- Outstanding San Gabriel Valley Location