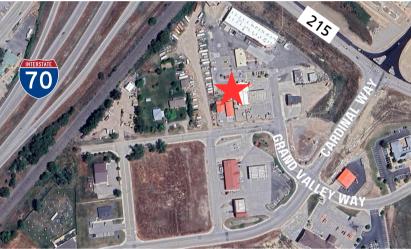

## **TRAFFIC COUNTS**

I-70 SW of Parachute Creek Rd 21,000 AADT

| DEMOGRAPHICS              | 1 MILE   | 3 MILES  | 5 MILES  |
|---------------------------|----------|----------|----------|
| <b>Current Population</b> | 2,172    | 6,539    | 6,777    |
| Daytime Population        | 1,901    | 4,548    | 4,809    |
| Median HH Income          | \$61,767 | \$62,711 | \$63,915 |
| Businesses                | 98       | 143      | 156      |