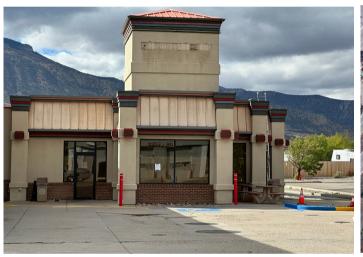

#### **COMMERCIAL RESTAURANT SPACE FOR SALE**

195 South Columbine Court | Parachute, CO 81635

### **OVERVIEW**

- 2,660 SF Restaurant Space
- Available for Sale or Lease
- Drive-Through Window
- Restaurant FF&E Included
- Convenience store attatched
- High Traffic
- Easy Access from I-70
- Parking Lot + Seperatley Deeded lot
- Available Immediately

### **OFFERED AT: \$450,000**