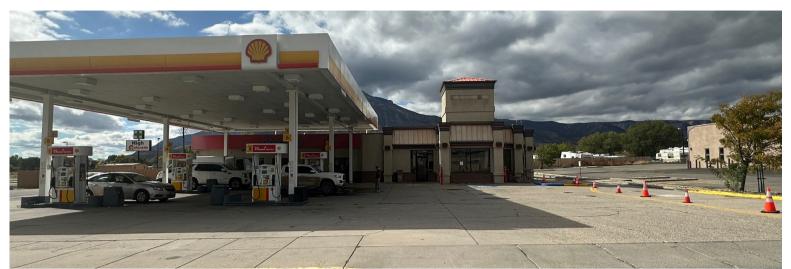

#### **COMMERCIAL RESTAURANT SPACE FOR SALE**

195 South Columbine Court | Parachute, CO 81635

### **OVERVIEW**

- 2,660 SF Restaurant Space
- Available for Sale or Lease
- Drive-Through Window
- Restaurant FF&E Included
- Convenience store attatched
- High Traffic
- Easy Access from I-70
- Parking Lot + Seperatley Deeded lot
- Available Immediately

### **OFFERED AT: \$450,000**