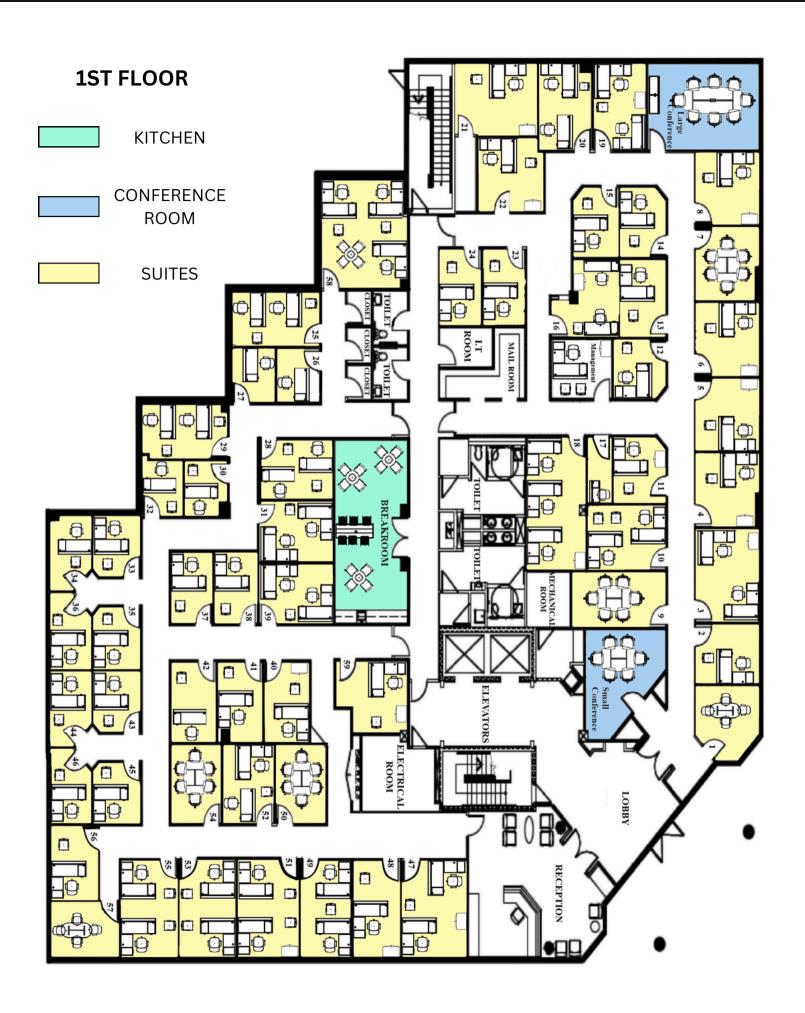

Our workspace options come with a range of features such as reception areas, break areas, conference rooms, and much more!

24/7 Access

Business

Community

Internet

Mail Services

Community

Kitchen

24/7

Conference Rooms

Services

Free Parking

On-site Shredding

Membership Access

Services

St. Lucie West Meeting Room Space