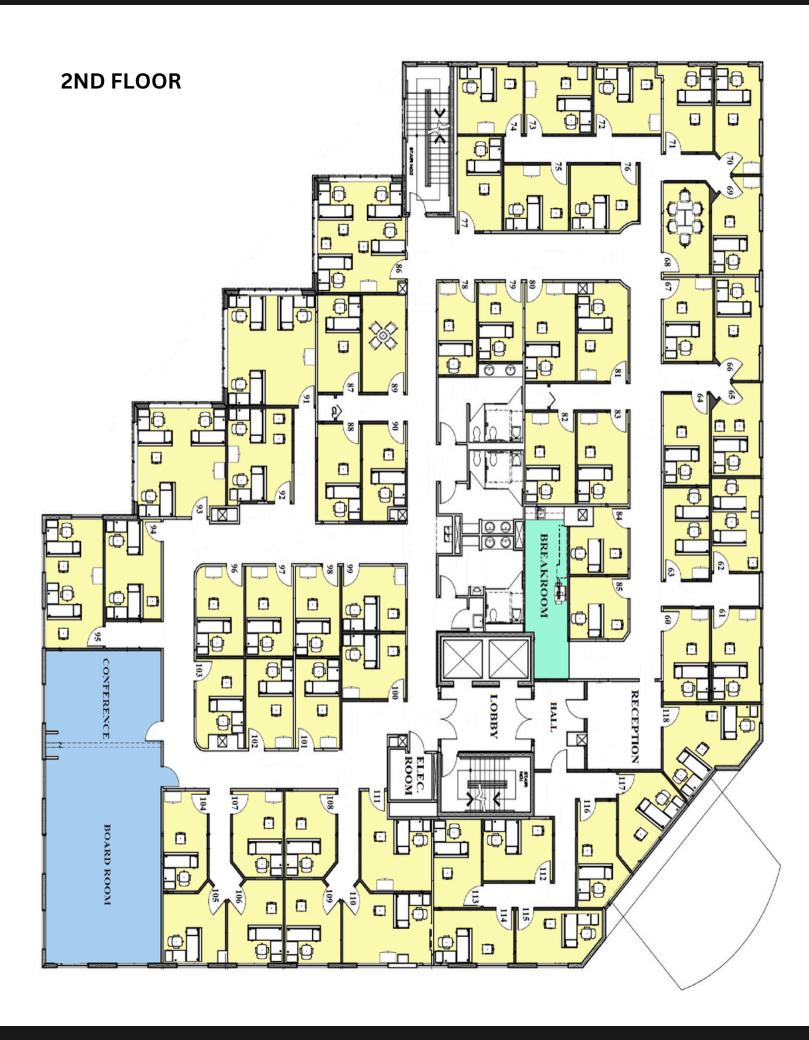

## ROOM FOR PROS

Boost productivity with a solution built for your company's needs.

Junior Conference Room Occupancy:

12

Executive Training Room Occupancy:

30

Training Room Center Occupancy:

45

## Included Amenities:

Coffee Bar

Plug & Play Technology

Display TVs

Mobile Whiteboard

Training Tables for flexible setup/room configuration