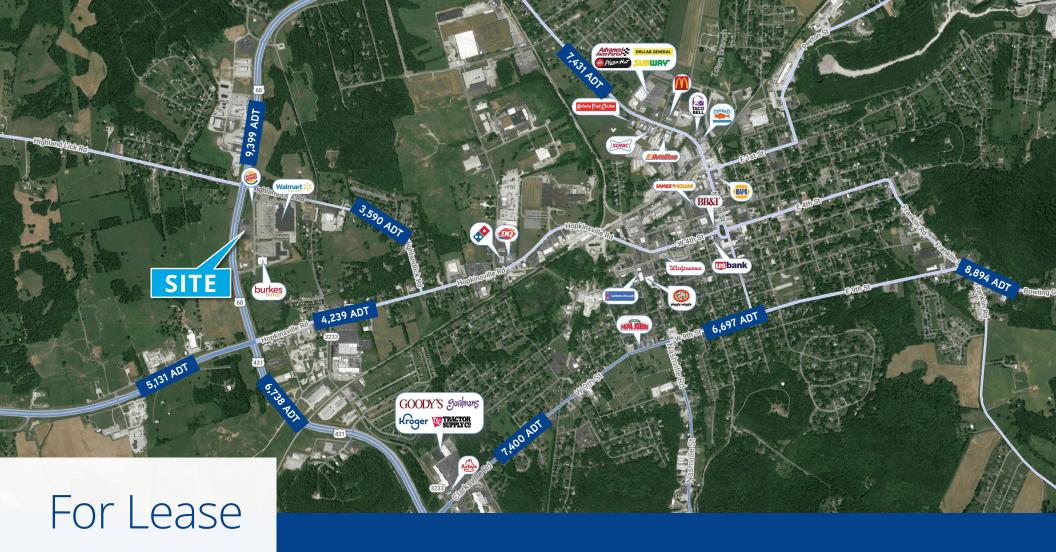

### Site Features

- Walmart Supercenter shadow anchored center
- · Ample parking
- Excellent visibility from Highway 68
- Located at a signalized intersection
- One suite available: 1,800 SF

Lease Rate: Contact Agent