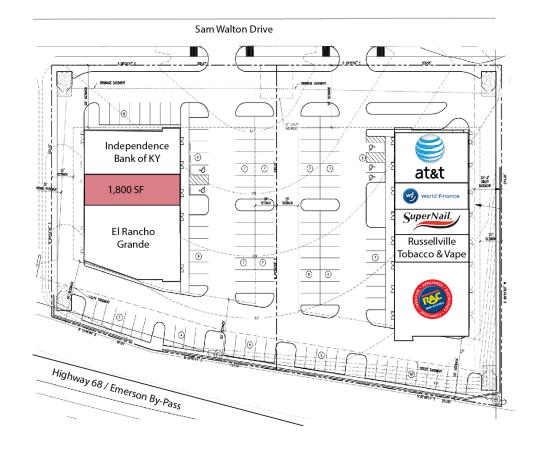

# Forum Shops of Russellville

115 Sam Walton Drive, Russellville, KY 42276

### Site Features

- Walmart Supercenter shadow anchored center
- · Ample parking
- Excellent visibility from Highway 68
- Located at a signalized intersection
- One suite available: 1,800 SF

Lease Rate: Contact Agent