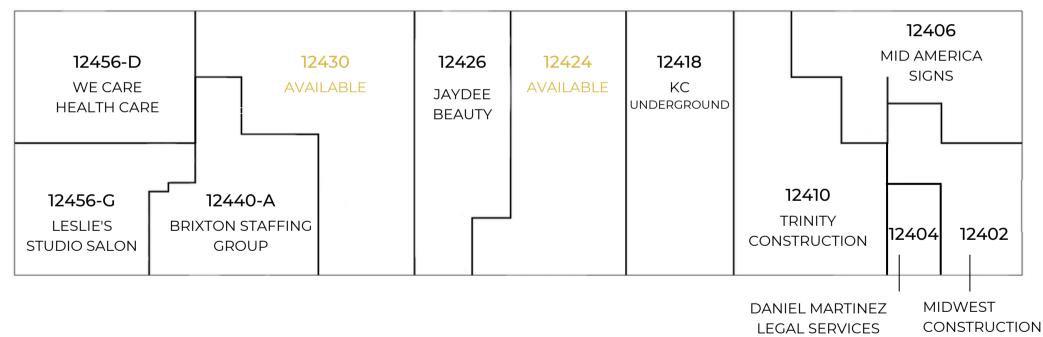

#### PROPERTY HIGHLIGHTS

- 22,000 SF shopping center with ground floor retail and second floor office space available
- Located next to Price Chopper shopping center, just off the intersection of Shawnee Mission Parkway and Quivara Road
- Attractive rates in Johnson County
- Ample parking available
- Parapet signage available
- Rear alleyway provides easy access for deliveries
- Excellent ingress and egress with two curb cuts servicing the shopping center
- Over 75,000 households located within a 5 mile radius