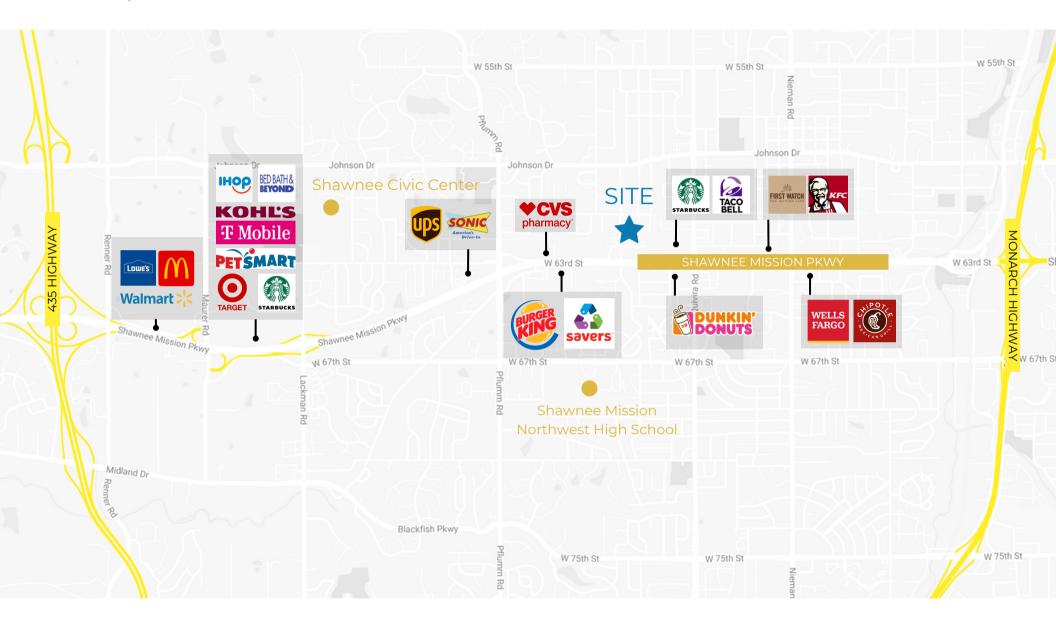

#### PROPERTY HIGHLIGHTS

- 22,000 SF shopping center with ground floor retail and second floor office space available
- Located next to Price Chopper shopping center, just off the intersection of Shawnee Mission Parkway and Quivara Road
- Attractive rates in Johnson County
- Ample parking available
- Parapet signage available
- Rear alleyway provides easy access for deliveries
- Excellent ingress and egress with two curb cuts servicing the shopping center
- Over 75,000 households located within a 5 mile radius