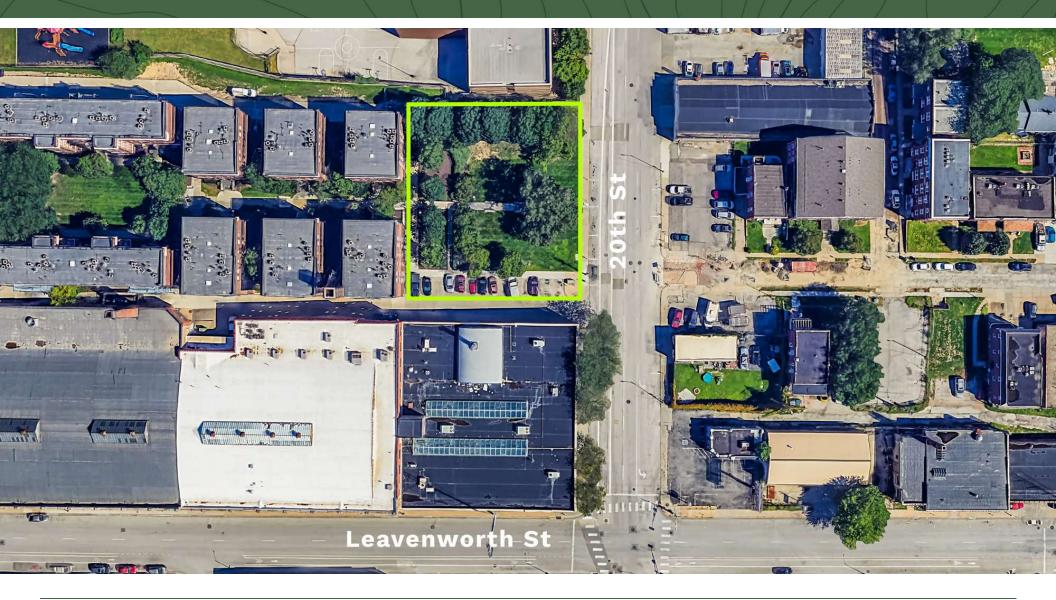

#### SITE DESCRIPTION

Prime 22,182 SF multifamily/townhome land parcel located in downtown Omaha, offering a lucrative development opportunity. Positioned within a Qualified Census Tract (QCT), enabling eligibility for Low-Income Housing Tax Credits (LIHTC) and boasting the potential for a 20-year Tax Increment Financing (TIF), this site is primed for the development of upscale townhomes or apartments, amidst several new construction projects adjacent to the site.

#### **OFFERING SUMMARY**

| Sale Price:            | \$750,000         |
|------------------------|-------------------|
| Lot Size:              | 22,182 SF         |
| Price Per Square Foot: | \$33.81 PSF       |
| Zoning:                | CBD-ACI-1(PL)-*LL |