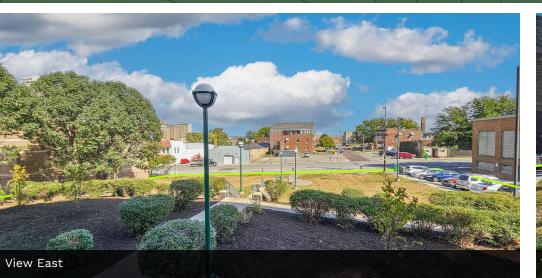

#### SITE DESCRIPTION

Prime 22,182 SF multifamily/townhome land parcel located in downtown Omaha, offering a lucrative development opportunity. Positioned within a Qualified Census Tract (QCT), enabling eligibility for Low-Income Housing Tax Credits (LIHTC) and boasting the potential for a 20-year Tax Increment Financing (TIF), this site is primed for the development of upscale townhomes or apartments, amidst several new construction projects adjacent to the site.

#### LOCATION HIGHLIGHTS

- \$8+ Billion in Development: 1-minute drive to Downtown Core/Old Market
- Street Car Access: 5-minute walk to future streetcar (2.5 Blocks)
- Redevelopment Hot Spot: Located on redeveloping Leavenworth Street
- **Opportunity Zone:** Reap tax benefits from the QOZ