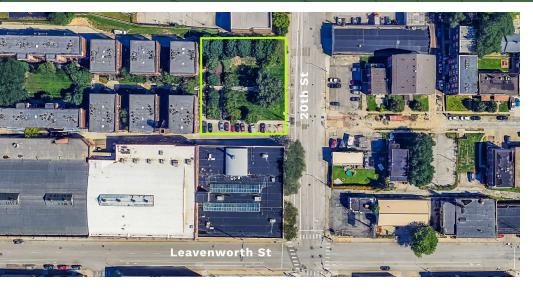

NWC 20th & Jones Street Omaha, NE 68102

### LAND FOR SALE For Sale | 22,182 SF | \$750,000 (\$33.81 PSF) | 20-Year TIF | QCT | QOZ

John Heine, CCIM, JD john@oak-ire.com 402.702.2706

INVESTMENT REAL ESTATE

> Colten Adams colten@oak-ire.com 402.394.7300

#### SITE DESCRIPTION

Prime 22,182 SF multifamily/townhome land parcel located in downtown Omaha, offering a lucrative development opportunity. Positioned within a Qualified Census Tract (QCT), enabling eligibility for Low-Income Housing Tax Credits (LIHTC) and boasting the potential for a 20-year Tax Increment Financing (TIF), this site is primed for the development of upscale townhomes or apartments, amidst several new construction projects adjacent to the site.

#### LOCATION HIGHLIGHTS

- \$8+ Billion in Development: 1-minute drive to Downtown Core/Old Market
- Street Car Access: 5-minute walk to future streetcar (2.5 Blocks)
- Redevelopment Hot Spot: Located on redeveloping Leavenworth Street
- **Opportunity Zone:** Reap tax benefits from the QOZ