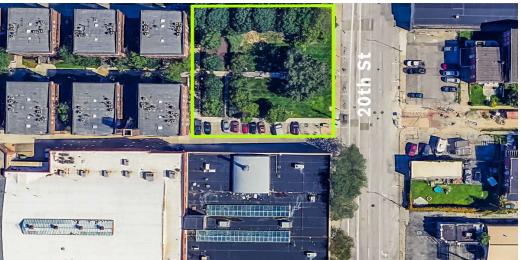

#### SITE DESCRIPTION

Prime 22,182 SF multifamily/townhome land parcel located in downtown Omaha, offering a lucrative development opportunity. Positioned within a Qualified Census Tract (QCT), enabling eligibility for Low-Income Housing Tax Credits (LIHTC) and boasting the potential for a 20-year Tax Increment Financing (TIF), this site is primed for the development of upscale townhomes or apartments, amidst several new construction projects adjacent to the site.

#### **OFFERING SUMMARY**

| Sale Price:            | \$750,000         |
|------------------------|-------------------|
| Lot Size:              | 22,182 SF         |
| Price Per Square Foot: | \$33.81 PSF       |
| Zoning:                | CBD-ACI-1(PL)-*LL |