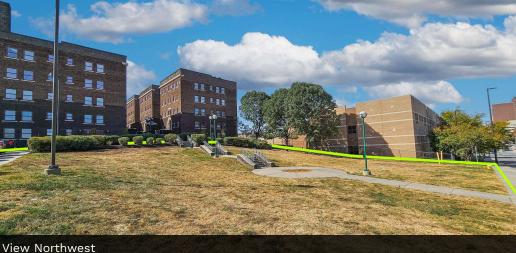

#### SITE DESCRIPTION

Prime 22,182 SF multifamily/townhome land parcel located in downtown Omaha, offering a lucrative development opportunity. Positioned within a Qualified Census Tract (QCT), enabling eligibility for Low-Income Housing Tax Credits (LIHTC) and boasting the potential for a 20-year Tax Increment Financing (TIF), this site is primed for the development of upscale townhomes or apartments, amidst several new construction projects adjacent to the site.

#### LOCATION HIGHLIGHTS

- \$8+ Billion in Development: 1-minute drive to Downtown Core/Old Market
- Street Car Access: 5-minute walk to future streetcar (2.5 Blocks)
- Redevelopment Hot Spot: Located on redeveloping Leavenworth Street
- **Opportunity Zone:** Reap tax benefits from the QOZ