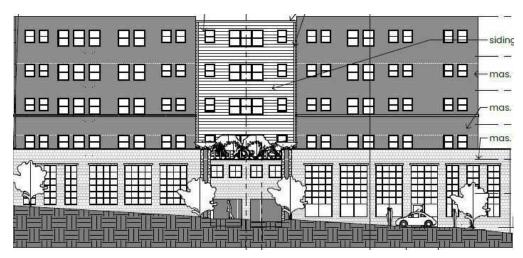

#### **1/2-ACRE DEVELOPMENT LOT**

- Build 71 Units: Ability to construct a proposed 71-units on 2 levels of parking
- Architectural Plan Set Available: Existing preliminary plan set
- Drafted NIFA Submittal: NIFA documents available for 71-unit project
- LIHTC: Located within Qualified Census Tract (QCT) for 4% LIHTC Project
- **Opportunity Zone:** Property is within an Opportunity Zone
- 20-Year TIF: Within designated EBA for 20-year TIF