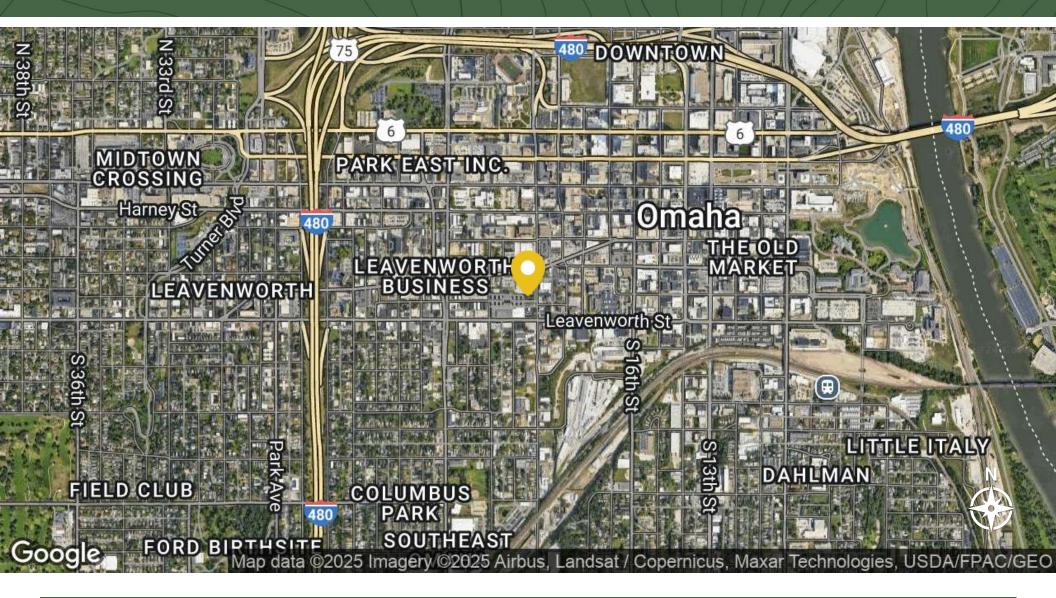

NWC 20th & Jones Street Omaha, NE 68102

#### LOCATION HIGHLIGHTS

- \$8+ Billion in Development: 1-minute drive to Downtown Core/Old Market
- Street Car Access: 5-minute walk to future streetcar (2.5 Blocks)
- Redevelopment Hot Spot: Located on redeveloping Leavenworth Street
- **Opportunity Zone:** Reap tax benefits from the QOZ