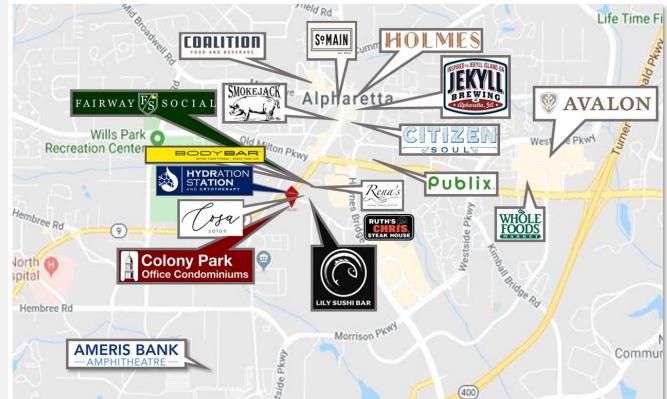

## 1,106 SF | Downtown Alpharetta **Three Blocks from City Center**

290 South Main Street, Suite 500 Alpharetta, GA 30009

**Property Highlights:** 

- 1,106- Fully Renovated First Generation Office Space
- Alpharetta Walking District Start of the Alpha Loop
- Part of a 9 Acre 100+ Condominium Office Park
- Professional On-Site Property Management and Leasing
- 500+ On-Site Parking Spaces
- Less than 1 Mile from Avalon Development & GA 400