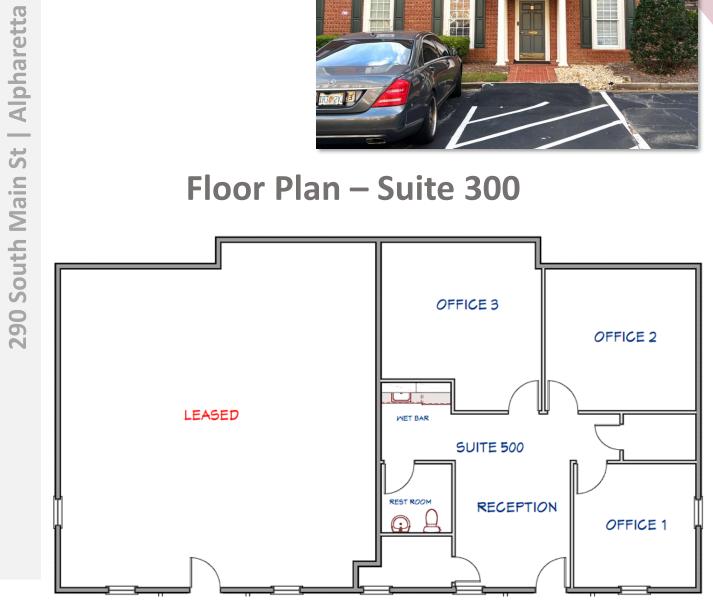

Part of a 9 Acre 100+ Condominium Office Park
- Professional On-Site Property Management and Leasing
- 500+ On-Site Parking Spaces
- Less than 1 Mile from Avalon Development & GA 400

## Take the Virtual Tour of Typical Renovations:

## https://my.matterport.com/show/?m=Af6waPN2M4q

| Property<br>Type | Office            |
|------------------|-------------------|
| Space            | 1,106 sq ft       |
| Rent Type        | Modified<br>Gross |
| Term             | 3-5 Year          |





COLONY PARK



Brand New Renovation

**Private Reception** 

2-3 Private Offices / 1 Conference Room

Private Wet Bar and Private Bathroom





Upgraded Commercial Carpet and Hardwoods

Professional On-Site Management





290 South Main St, Suite 500 • Alpharetta, GA 30009



## Floor Plan – Suite 300







Location