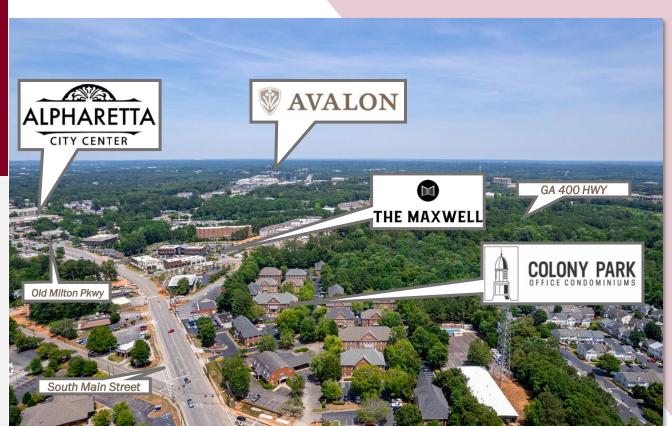

## 1,106 SF | Downtown Alpharetta **Three Blocks from City Center**

290 South Main Street, Suite 500 Alpharetta, GA 30009

**Property Highlights:** 

- 1,106- Fully Renovated First Generation Office Space
- Alpharetta Walking District Start of the Alpha Loop
- Part of a 9 Acre 100+ Condominium Office Park
- Professional On-Site Property Management and Leasing
- 500+ On-Site Parking Spaces
- Less than 1 Mile from Avalon Development & GA 400