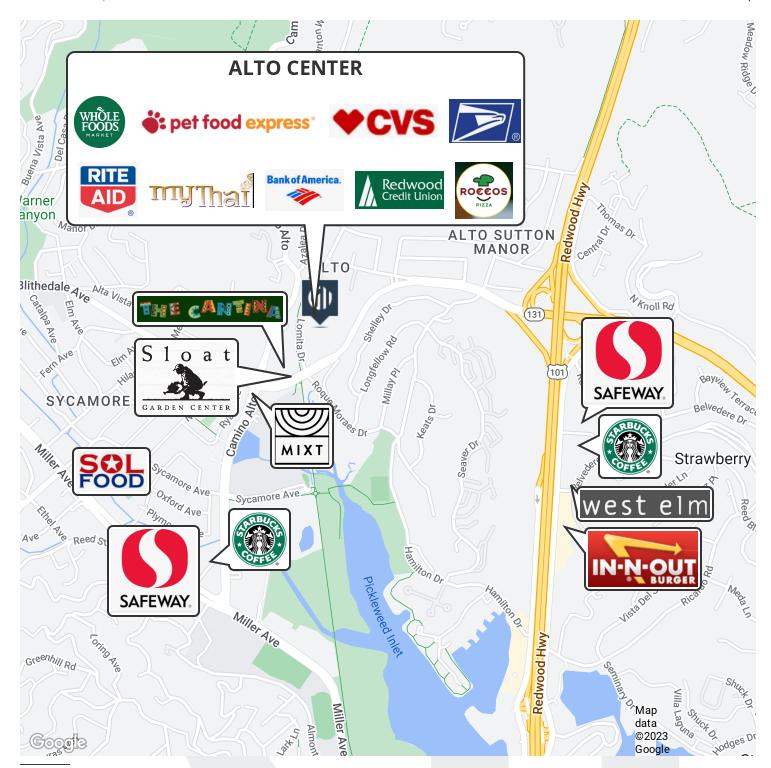

## **PROPERTY DESCRIPTION**

721a E. Blithedale offers a business an incredible opportunity to lease a prominent ground floor retail space with high visibility in the Alto Center of Mill Valley. The Alto Center experiences high foot and car traffic from visitors 24/7/365. Visitors and customers enjoy the convenient location by visiting the other businesses in the center, including Whole Foods Market, Rite Aid, Rocco's Pizza, My Thai Restaurant, Bank of America, Pet Food Express, USPS and many others.

## FOR LEASE | RETAIL PROPERTY

721

Location Map