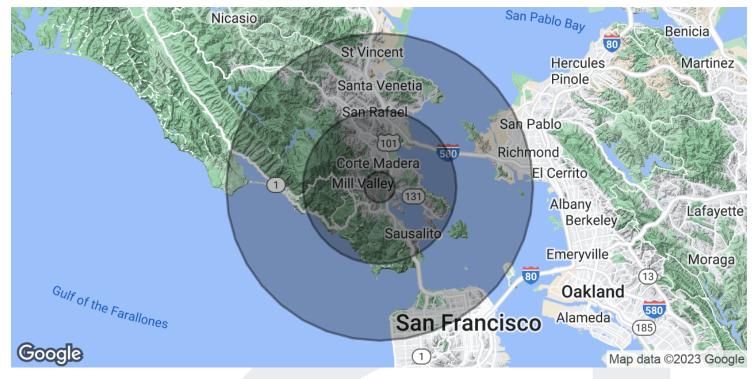

## **Demographics Map & Report**

| POPULATION           | 1 MILE | 5 MILES | 10 MILES |
|----------------------|--------|---------|----------|
| Total Population     | 11,612 | 113,600 | 491,668  |
| Average Age          | 45.5   | 45.2    | 42.0     |
| Average Age (Male)   | 42.3   | 44.5    | 41.2     |
| Average Age (Female) | 48.1   | 45.4    | 42.8     |
|                      |        |         |          |

| HOUSEHOLDS & INCOME | 1 MILE      | 5 MILES     | 10 MILES    |
|---------------------|-------------|-------------|-------------|
| Total Households    | 5,317       | 48,107      | 232,998     |
| # of Persons per HH | 2.2         | 2.4         | 2.1         |
| Average HH Income   | \$203,368   | \$201,207   | \$159,658   |
| Average House Value | \$1,485,577 | \$1,393,831 | \$1,162,581 |
|                     |             |             |             |

\* Demographic data derived from 2020 ACS - US Census