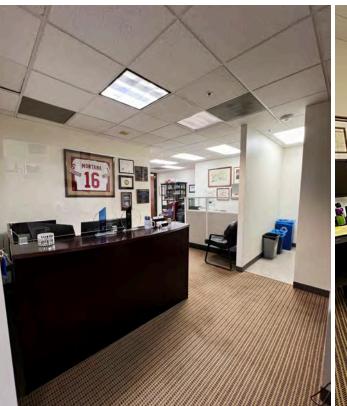

# **SUITE 805**

Size: 1-3 Offices + Up to 3 Workstations Available

Available: 30 Days

Term: 1+ Year

Rate:

• Office 1 \$700/Month

• Office 2 \$1,600/Month

• Office 3 \$1,200/Month

• Each Workstation: \$300/Month

### **FEATURES:**

Shared space with law firm.

Great natural light.

Sublease 1, 2 or 3 offices, plus

up to 3 workstations.

Access to shared building

conference room.

On-site parking available.