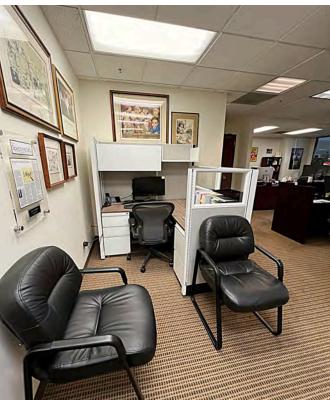

# **SUITE 805**

Size: 1-3 Offices + Up to 3 Workstations Available

Available: 30 Days

Term: 1+ Year

Rate:

• Office 1 \$700/Month

• Office 2 \$1,600/Month

• Office 3 \$1,200/Month

• Each Workstation: \$300/Month

### **FEATURES:**

Shared space with law firm.

Great natural light.

Sublease 1, 2 or 3 offices, plus

up to 3 workstations.

Access to shared building

conference room.

On-site parking available.