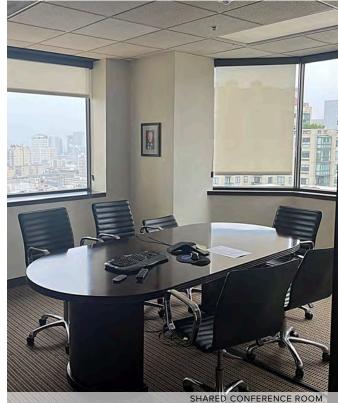

### **FEATURES:**

Shared space with law firm.

Great natural light.

Sublease 1, 2 or 3 offices, plus

up to 3 workstations.

Access to shared building

conference room.

On-site parking available.