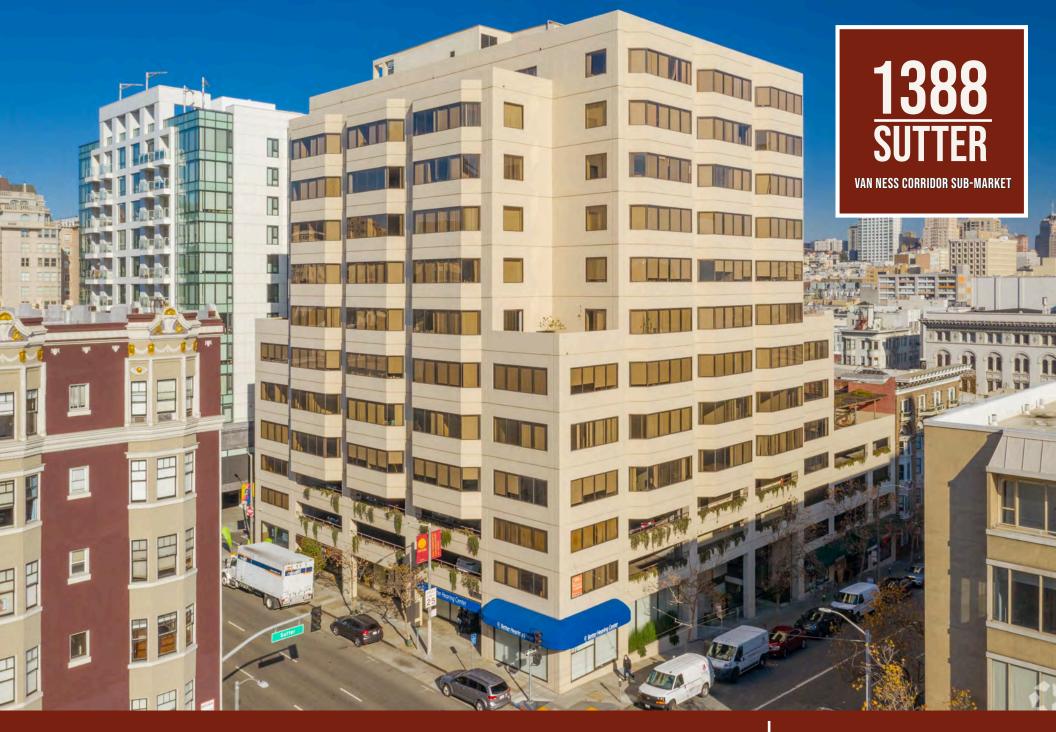

# **SUITE 805**

Size: 1-3 Offices + Up to 3 Workstations Available

Available: 30 Days

Term: 1+ Year

Rate:

• Office 1 \$700/Month

• Office 2 \$1,600/Month

• Office 3 \$1,200/Month

• Each Workstation: \$300/Month

### **FEATURES:**

Shared space with law firm.

Great natural light.

Sublease 1, 2 or 3 offices, plus

up to 3 workstations.

Access to shared building

conference room.

On-site parking available.

Call listing agent for more

information & tours.





### FRANKLIN STREET







## **BUILDING HIGHLIGHTS**

**QUALITY CLASS A OFFICE BUILDING** 

**LOCATION** Highly accessable Van Ness corridor location Steps to CPMC Hospital, Muni lines, HOPR and many restaurants

**ON-SITE AMENITIES** 

inclide a cafe, dry cleaner, print center, FedEx and UPS drop boxes

**ON-SITE PROP