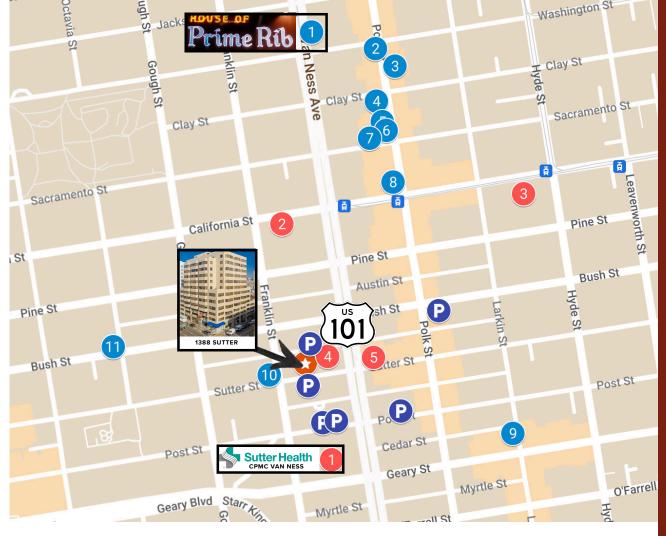

# 1388 SUTTER VAN NESS CORRIDOR SUB-MARKET

### **NEAR RESTAURANTS AND CAFES:**

- 1 House of Prime Rib
- 2 The Crepe House
- 3 Thai Spice Restaurant
- 4 Harper & Rye
- 5 Bob's Donut & Pastry Shop
- 6 Dunyā Mediterranean Bistro ...
- 7 Acquerello
- 8 Swan Oyster Depot
- 9 Jane on Larkin
- 10 Limoncello
- 111 Octavia

### **NEARBY**:

- 1 CPMC Van Ness Campus
- Whole Foods Market
- Trader Joe's
- 4 BevMo!
- 5 Social Hall SF

PLENTY OF PARKING NEARBY

**NEAR TRANSPORTATION** 