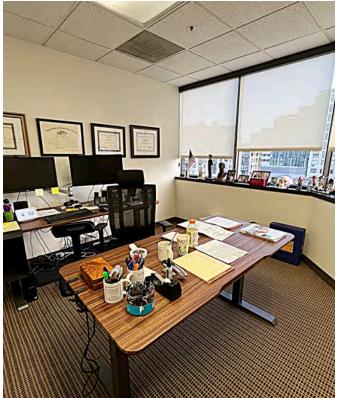

# **SUITE 805**

Size: 1-3 Offices + Up to 3 Workstations Available

Available: 30 Days

Term: 1+ Year

Rate:

• Office 1 \$700/Month

• Office 2 \$1,600/Month

• Office 3 \$1,200/Month

• Each Workstation: \$300/Month

### **FEATURES:**

Shared space with law firm.

Great natural light.

Sublease 1, 2 or 3 offices, plus

up to 3 workstations.

Access to shared building

conference room.

On-site parking available.