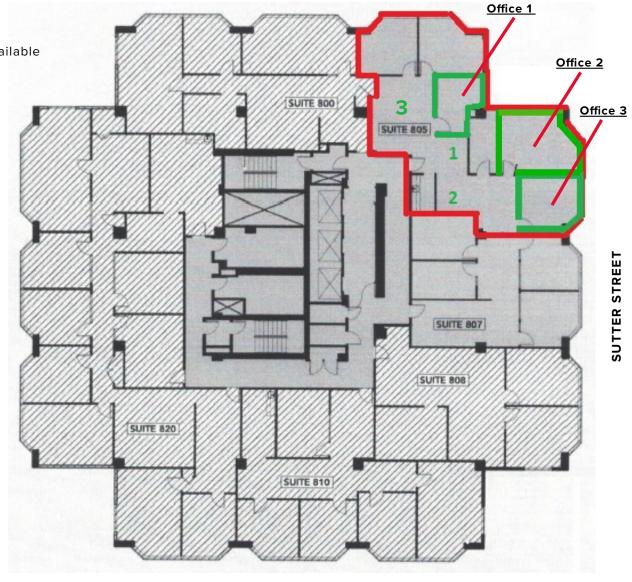

# **SUITE 805**

Size: 1-3 Offices + Up to 3 Workstations Available

Available: 30 Days

Term: 1+ Year

Rate:

• Office 1 \$700/Month

• Office 2 \$1,600/Month

• Office 3 \$1,200/Month

• Each Workstation: \$300/Month

### **FEATURES:**

Shared space with law firm.

Great natural light.

Sublease 1, 2 or 3 offices, plus

up to 3 workstations.

Access to shared building

conference room.

On-site parking available.