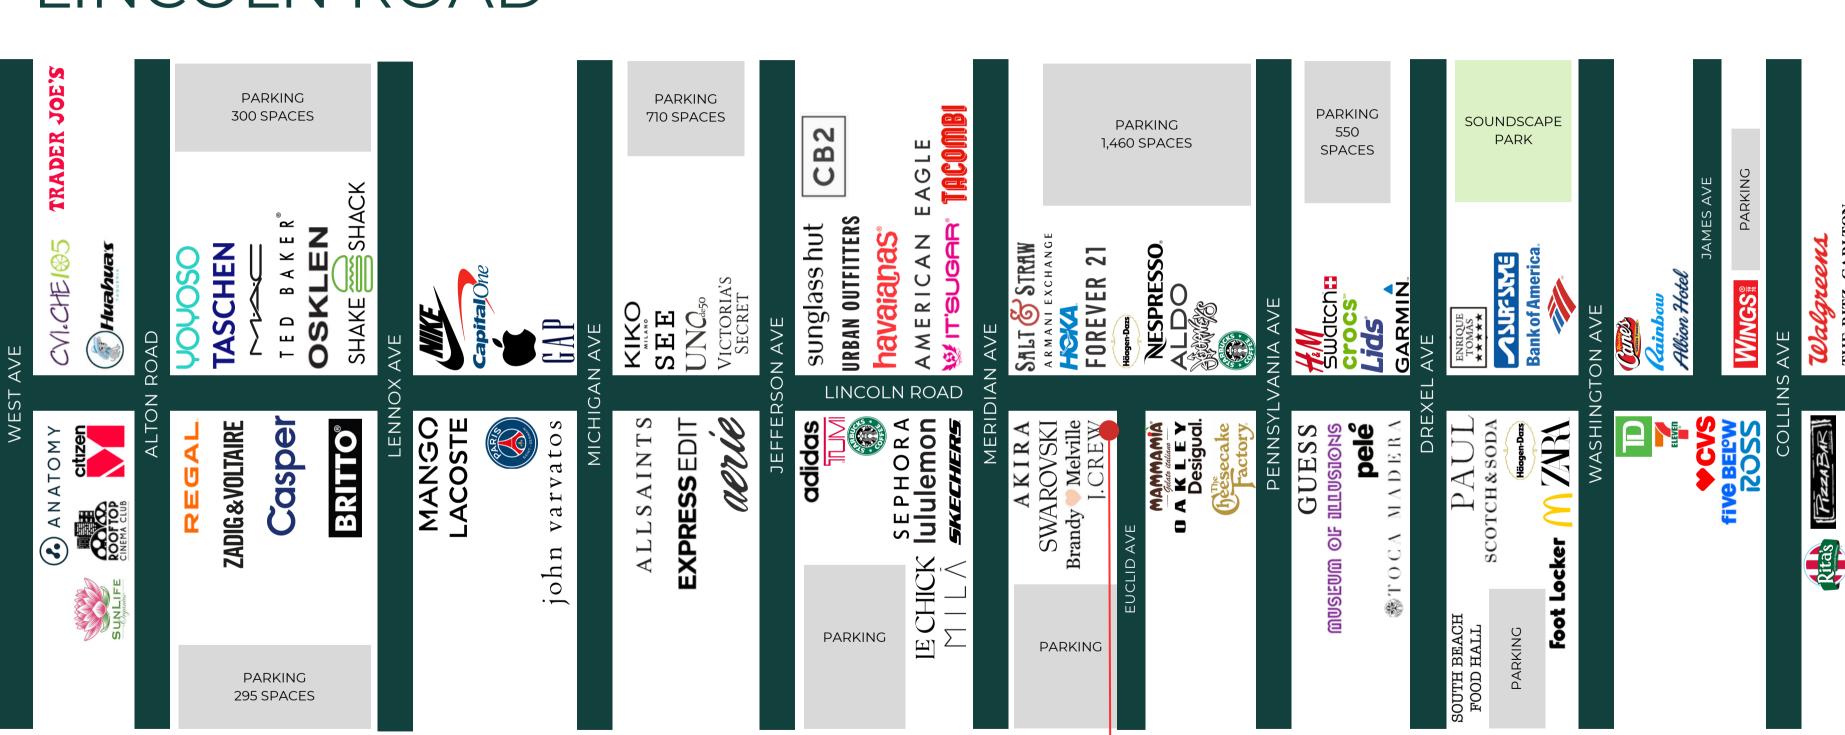

## NATIONAL RETAILER MAP LINCOLN ROAD

720 LINCOLN ROAD

THE RITZ-CARLTON

FOR MORE INFORMATION, PLEASE CALL

305.376.7802