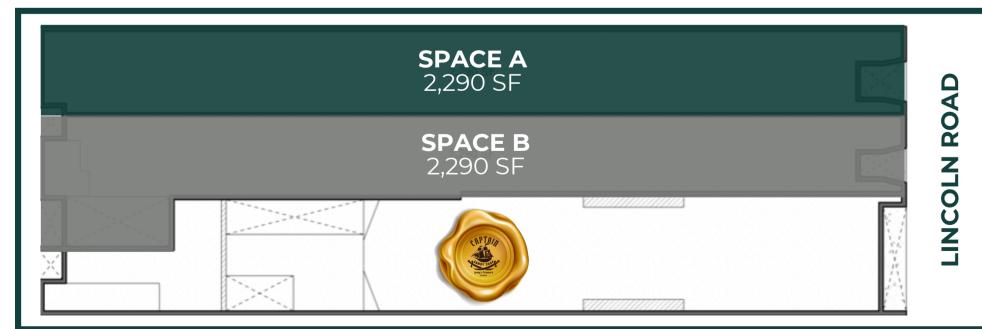

# PROPERTY OVERVIEW

ADDRESS 720 Lincoln Road, Miami Beach, FL, 33139

**SIZE** +/- 2,290-4,580 SF + Mezzanine

\*Divisible

**FRONTAGE** +/- 22.5 FT

**STATUS** Former Sunglass Hut

CEILING HEIGHT +/- 15 FT

**POSSESSION** Immediate

# CURRENT FLOOR PLANS

#### **DEVISED PLANS**

**LINCOLN ROAD** 