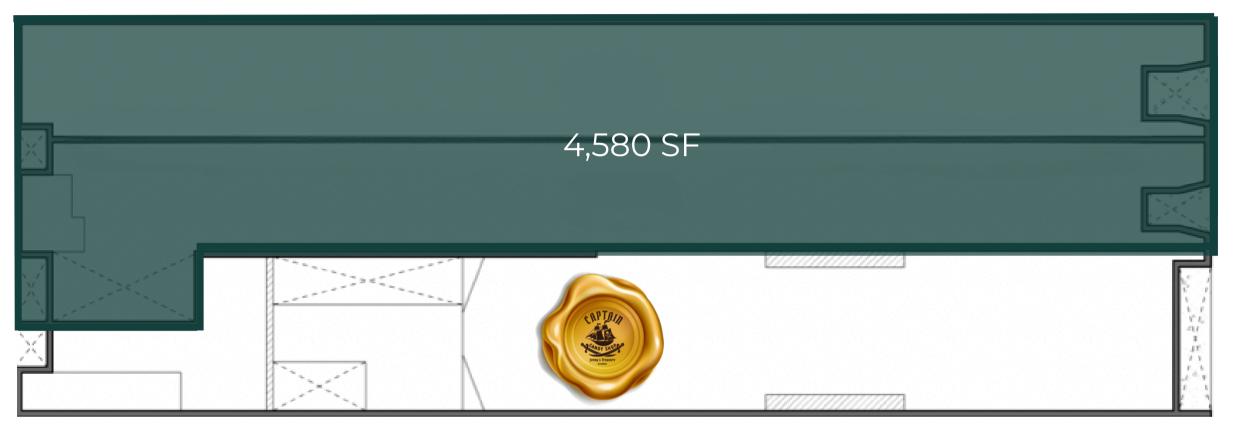

# CURRENT FLOOR PLANS

# PROPERTY OVERVIEW

ADDRESS 720 Lincoln Road, Miami Beach, FL, 33139

**SIZE** +/- 2,290-4,580 SF + Mezzanine

\*Divisible

**FRONTAGE** +/- 22.5 FT

**STATUS** Former Sunglass Hut

CEILING HEIGHT +/- 15 FT

**POSSESSION** Immediate