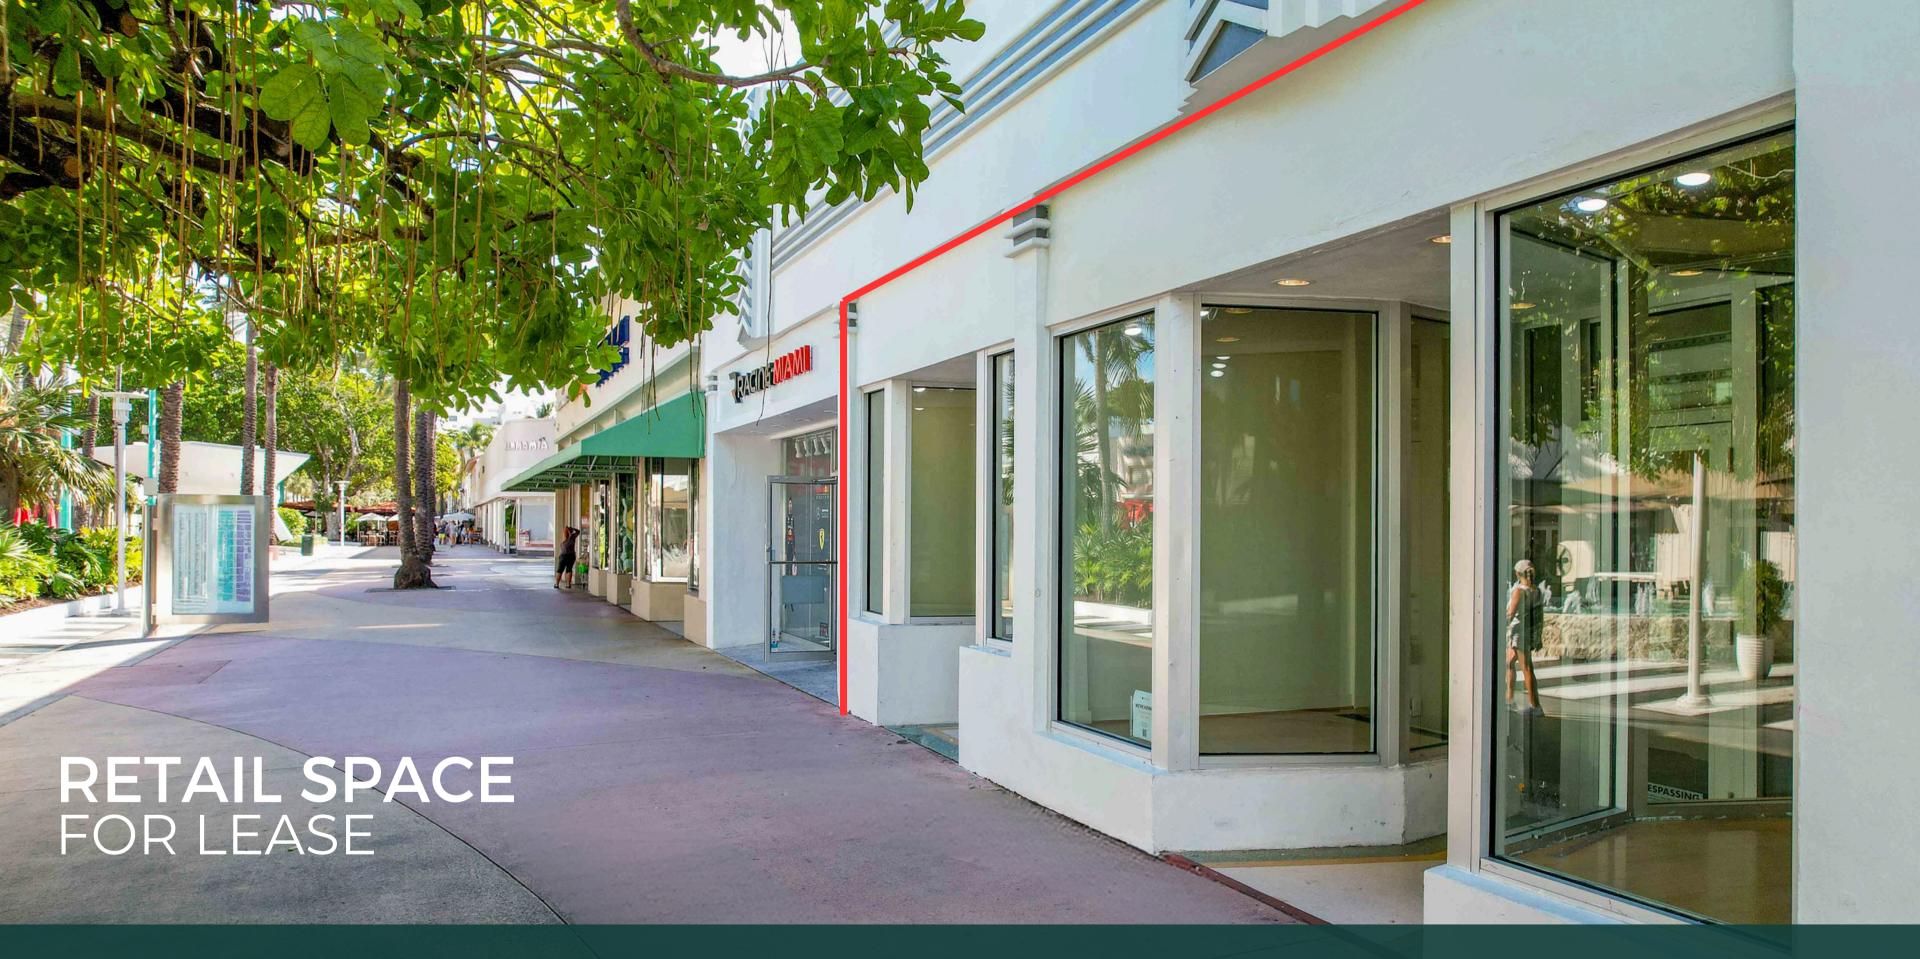

# PROPERTY OVERVIEW

ADDRESS 720 Lincoln Road, Miami Beach, FL, 33139

**SIZE** +/- 2,290-4,580 SF + Mezzanine

\*Divisible

**FRONTAGE** +/- 22.5 FT

**STATUS** Former Sunglass Hut

CEILING HEIGHT +/- 15 FT

**POSSESSION** Immediate

**COMMENTS** 

 Located near Iululemon, Sephora, J. Crew, Nespresso, HOKA, and Brandy Melville

 Landlord finalizing plans to renovate storefronts