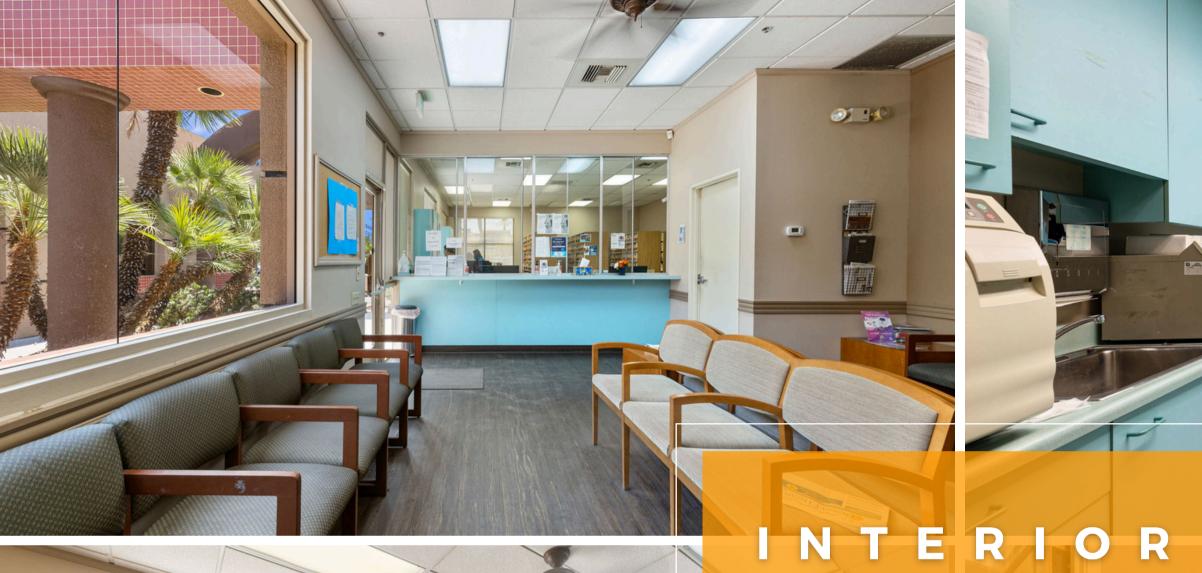

### **EXECUTIVE SUMMARY:**

ALLEY

New to the market and rarely available, fully leased multi-suite Medical office building located in direct proximity to John F. Kennedy Memorial Hospital. Featuring strong, long-term tenants with high quality buildout, this desirable asset will continue to be in demand, ensure stable cash-flow, and increase appreciation for years to come.

With an NOI surpassing 110k, this property is a great addition to any investor portfolio. Listed for \$3,100,000 (\$376 PSF) at a 5% cap rate.