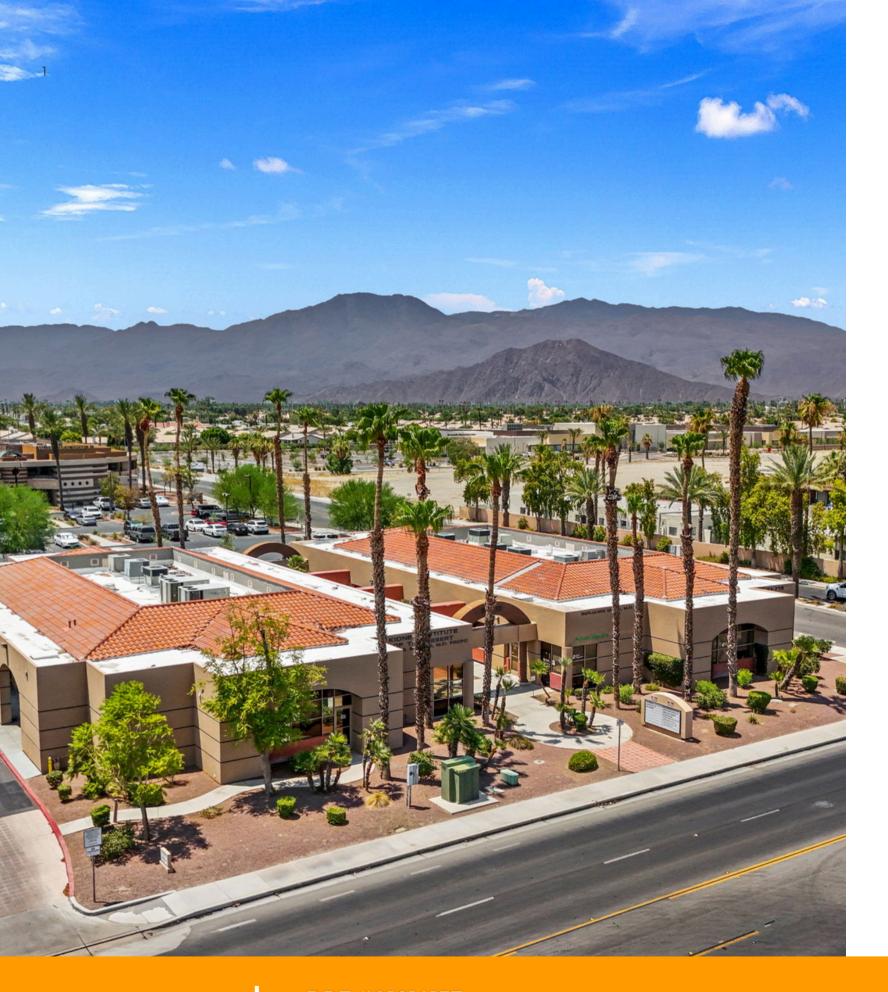

### 81715 DR. CARREON, INDIO CA 92201

FULLY LEASED MULTI-SUITE MEDICAL OFFICE BUILDING

OFFERED AT \$3,100,000 | 8,235 SF | 5 % CAP RATE

### **EXECUTIVE SUMMARY:**

ALLEY

New to the market and rarely available, fully leased multi-suite Medical office building located in direct proximity to John F. Kennedy Memorial Hospital. Featuring strong, long-term tenants with high quality buildout, this desirable asset will continue to be in demand, ensure stable cash-flow, and increase appreciation for years to come.

With an NOI surpassing 110k, this property is a great addition to any investor portfolio. Listed for \$3,100,000 (\$376 PSF) at a 5% cap rate.