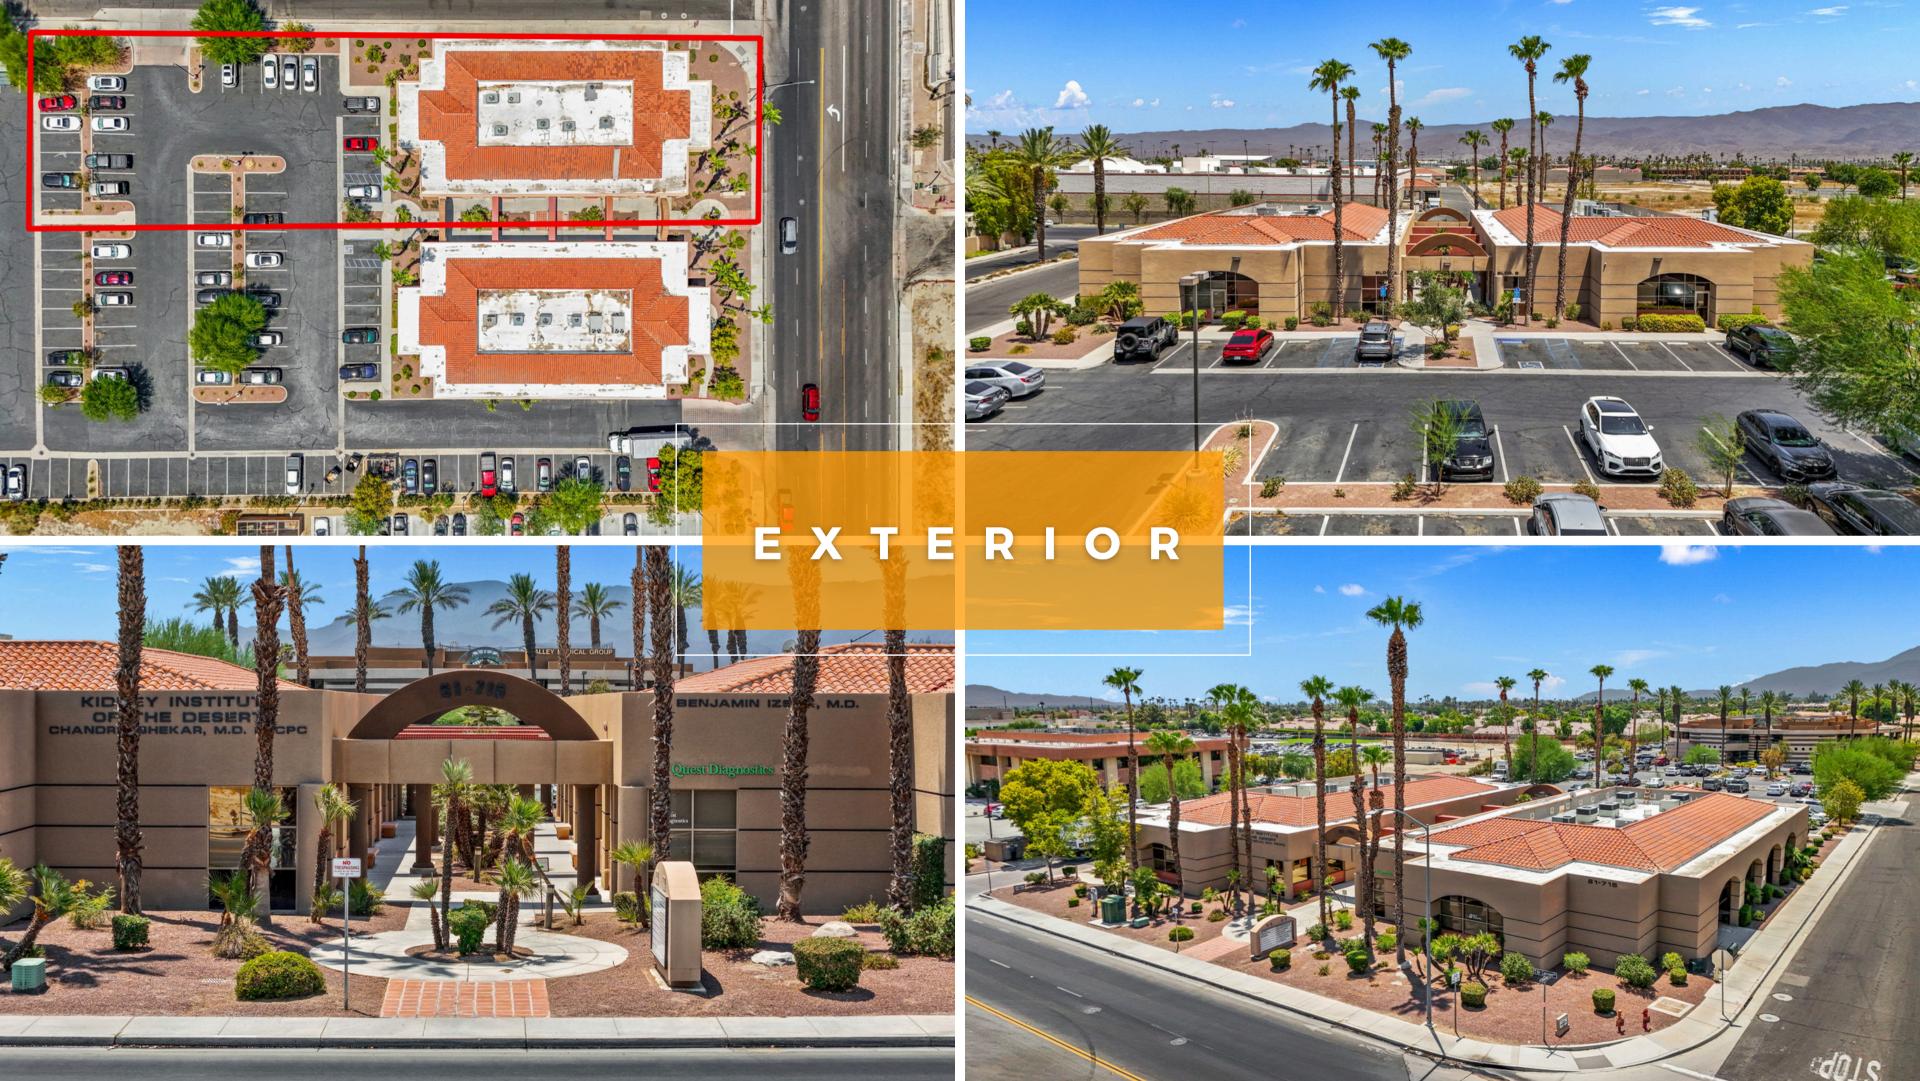

### 81715 DR. CARREON, INDIO CA 92201

FULLY LEASED MULTI-SUITE MEDICAL OFFICE BUILDING

OFFERED AT \$3,100,000 | 8,235 SF | 5 % CAP RATE

### **EXECUTIVE SUMMARY:**

ALLEY

New to the market and rarely available, fully leased multi-suite Medical office building located in direct proximity to John F. Kennedy Memorial Hospital. Featuring strong, long-term tenants with high quality buildout, this desirable asset will continue to be in demand, ensure stable cash-flow, and increase appreciation for years to come.

With an NOI surpassing 110k, this property is a great addition to any investor portfolio. Listed for \$3,100,000 (\$376 PSF) at a 5% cap rate.