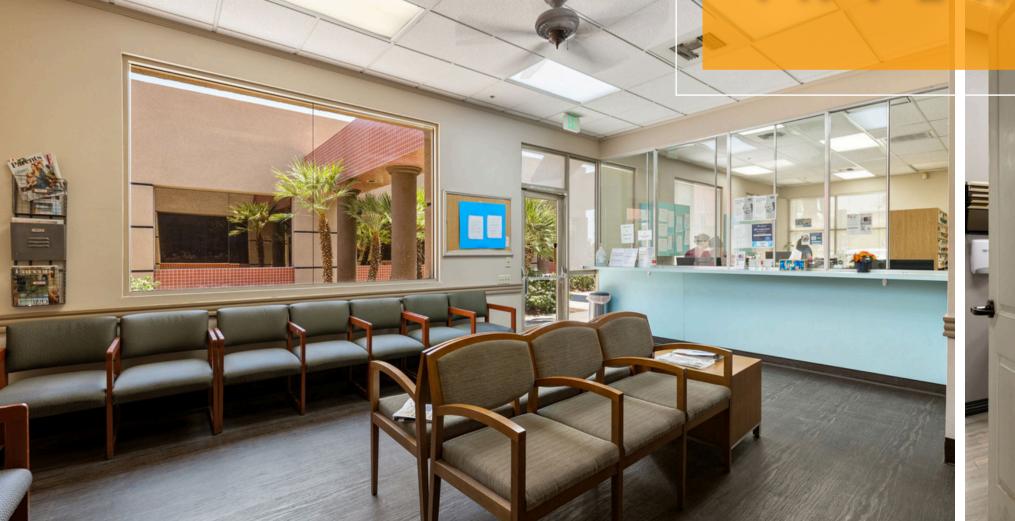

### **EXECUTIVE SUMMARY:**

ALLEY

New to the market and rarely available, fully leased multi-suite Medical office building located in direct proximity to John F. Kennedy Memorial Hospital. Featuring strong, long-term tenants with high quality buildout, this desirable asset will continue to be in demand, ensure stable cash-flow, and increase appreciation for years to come.

With an NOI surpassing 110k, this property is a great addition to any investor portfolio. Listed for \$3,100,000 (\$376 PSF) at a 5% cap rate.