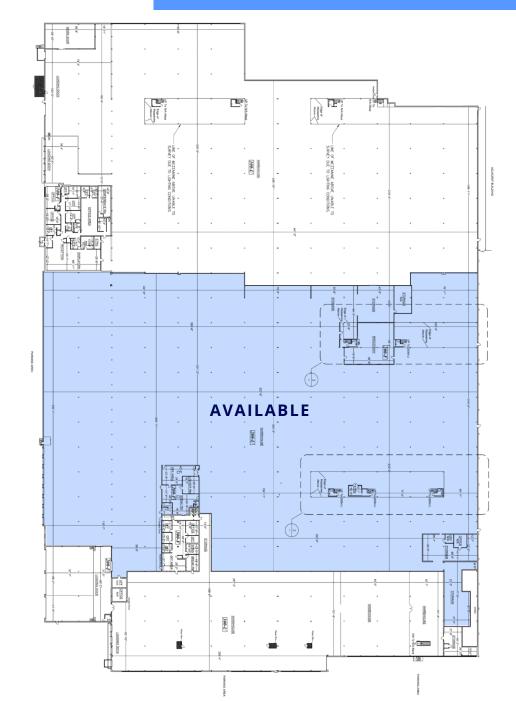

## Floor Plan

# Logistics/ distribution facility **available 7/1/2025**

Superb location within minutes of US Rt 1, I-95 and I-276 (PA Turnpike); easy access to Center City Philadelphia

- Total Available Space 195,181± SF Warehouse Space 189,369± SF Office Space 5,812 SF
- Loading 10 Tailgate loading docks with the option to add ten additional
- Ceiling Height 18' Clear