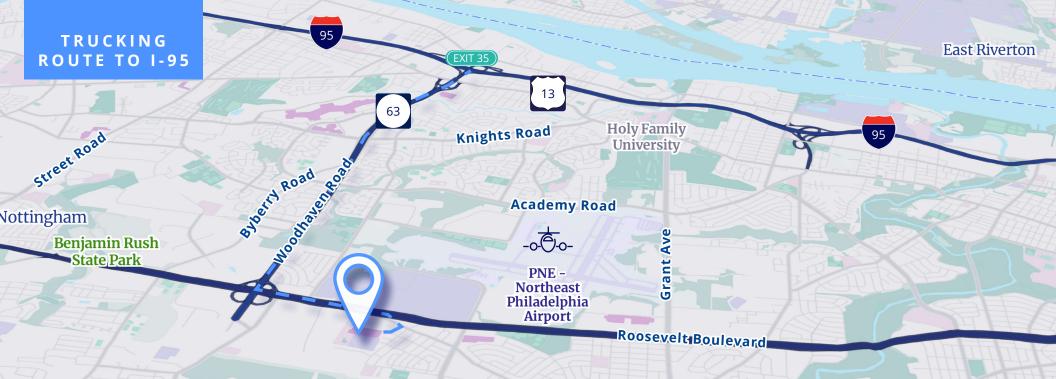

# Logistics/ distribution facility **available 7/1/2025**

Superb location within minutes of US Rt 1, I-95 and I-276 (PA Turnpike); easy access to Center City Philadelphia

- Total Available Space 195,181± SF Warehouse Space 189,369± SF Office Space 5,812 SF
- Loading 10 Tailgate loading docks with the option to add ten additional
- Ceiling Height 18' Clear