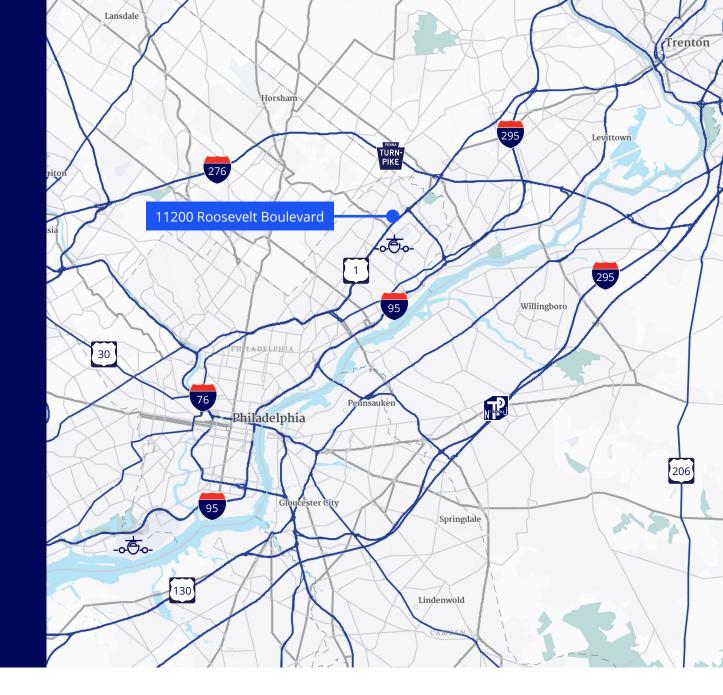

### 11200 Roosevelt Boulevard, Philadelphia, PA

A series

1.50

L I

Pennynack Park

| 276 | ЗМІ          |   |    |
|-----|--------------|---|----|
|     | 2 MI<br>1 MI |   |    |
|     |              | g | 95 |
|     |              |   |    |
|     | 95           |   |    |