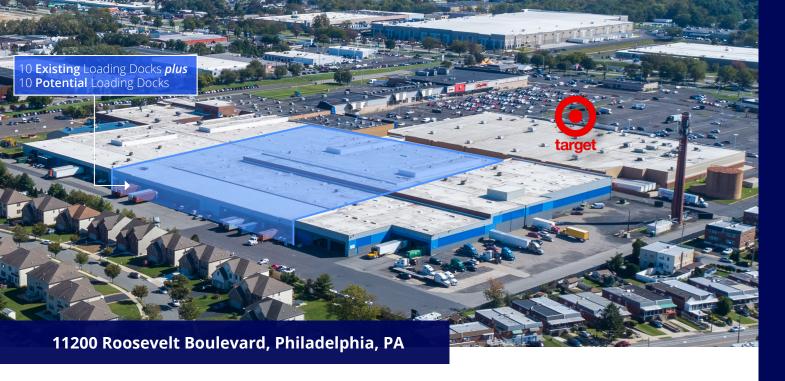

# Logistics/ distribution facility **available 7/1/2025**

Superb location within minutes of US Rt 1, I-95 and I-276 (PA Turnpike); easy access to Center City Philadelphia

- Total Available Space 195,181± SF Warehouse Space 189,369± SF Office Space 5,812 SF
- Loading 10 Tailgate loading docks with the option to add ten additional
- Ceiling Height 18' Clear

- **Parking** Ample off-street truck and car parking
- Zoning I-2 Medium Industrial
- **Dry Sprinkler System** (No heat needed, but can be added)
- Institutional Ownership

195,181± total square footage available (will divide)

### 11200 Roosevelt Boulevard, Philadelphia, PA

A series

1.50

L I

Pennynack Park

| 276 | ЗМІ          |   |    |
|-----|--------------|---|----|
|     | 2 MI<br>1 MI |   |    |
|     |              | g | 95 |
|     |              |   |    |
|     | 95           |   |    |