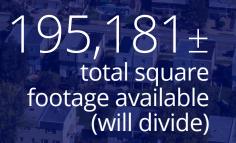

# Logistics/ distribution facility **available 7/1/2025**

Superb location within minutes of US Rt 1, I-95 and I-276 (PA Turnpike); easy access to Center City Philadelphia

- Total Available Space 195,181± SF Warehouse Space 189,369± SF Office Space 5,812 SF
- Loading 10 Tailgate loading docks with the option to add ten additional
- Ceiling Height 18' Clear

- **Parking** Ample off-street truck and car parking
- Zoning I-2 Medium Industrial
- **Dry Sprinkler System** (No heat needed, but can be added)
- Institutional Ownership

195,181± total square footage available (will divide)