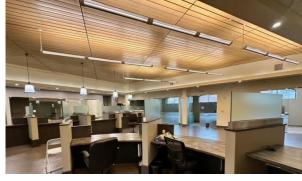

A soaring interior environment adorned with high-end custom lighting and architectural details with no expense spared serves a flowing floorplan with dual street frontage.

Front-of-house offers grand entry and lobby areas complete with perimeter glass offices and conference facilities for its public-facing presence, while the back zones of the facility feature carpeted workstation areas and additional private offices with separate entrances and high-security vault room for private operations.