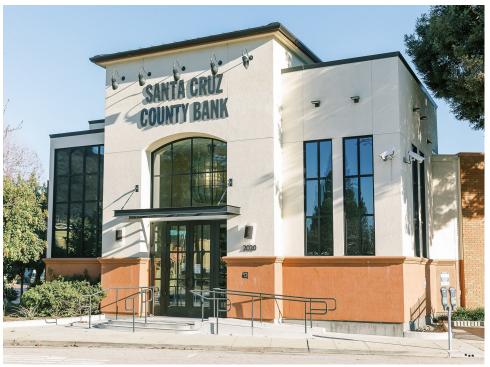

## **FLAGSHIP OFFICE BUILDING-DOWNTOWN** 2020 N PACIFIC AVE, SANTA CRUZ

## 8,732 BUILDING SQ FT | 20,735 LOT SQ FT

This former financial center exudes architectural elegance on a stand-alone corner location with exclusive gated parking, poised by the iconic clocktower at the top of Pacific Garden Mall.