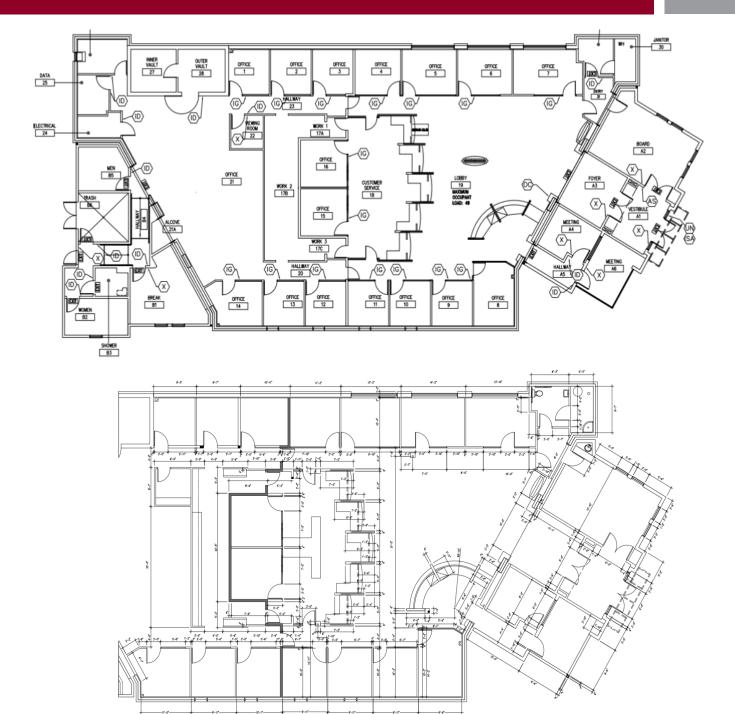

A soaring interior environment adorned with high-end custom lighting and architectural details with no expense spared serves a flowing floorplan with dual street frontage.

Front-of-house offers grand entry and lobby areas complete with perimeter glass offices and conference facilities for its public-facing presence, while the back zones of the facility feature carpeted workstation areas and additional private offices with separate entrances and high-security vault room for private operations.