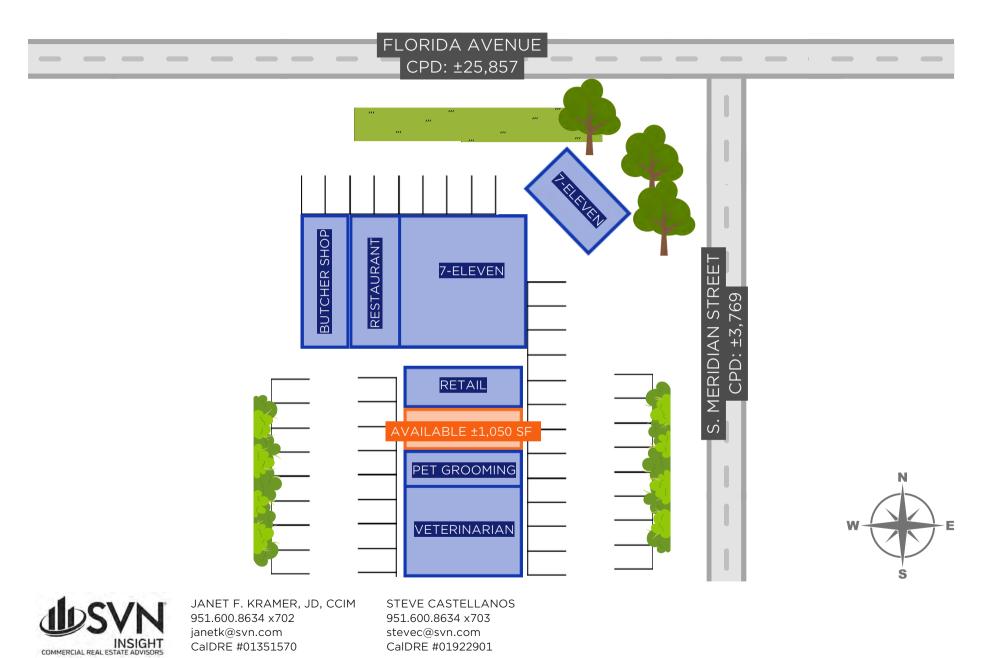

STEVE CASTELLANOS 951.600.8634 x703 stevec@svn.com CalDRE #01922901

| TENANT ROSTER |              |        |
|---------------|--------------|--------|
| SUITE         | TENANT       | SF     |
| А             | BUTCHER SHOP | ±1,148 |
| В             | RESTAURANT   | ±1,148 |
| С             | 7-ELEVEN     | ±3,024 |
| D             | RETAIL       | ±990   |
| E             | VACANT       | ±1,050 |
| F             | PET GROOMING | ±1,050 |
| G/H           | VETERINARIAN | ±2,000 |