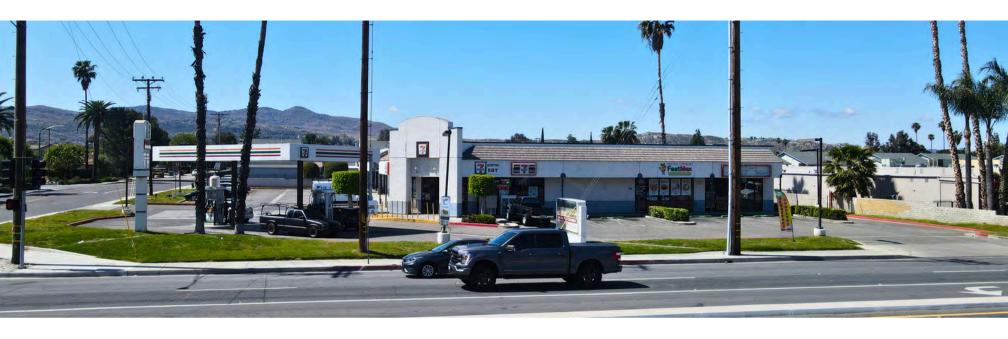

#### PROPERTY HIGHLIGHTS

- The property is on a spacious 2.6-acre lot, providing ample space for different uses and potential for expansion.
- The property is zoned CG-SP, allowing various commercial and mixed-use developments such as retail, office, and medical.
- The building is anchored by a 7-11 and has two spaces for lease, one of which is a partially built-out restaurant.
- The property offers multiple access points, ample parking spaces, and convenient proximity to major thoroughfares