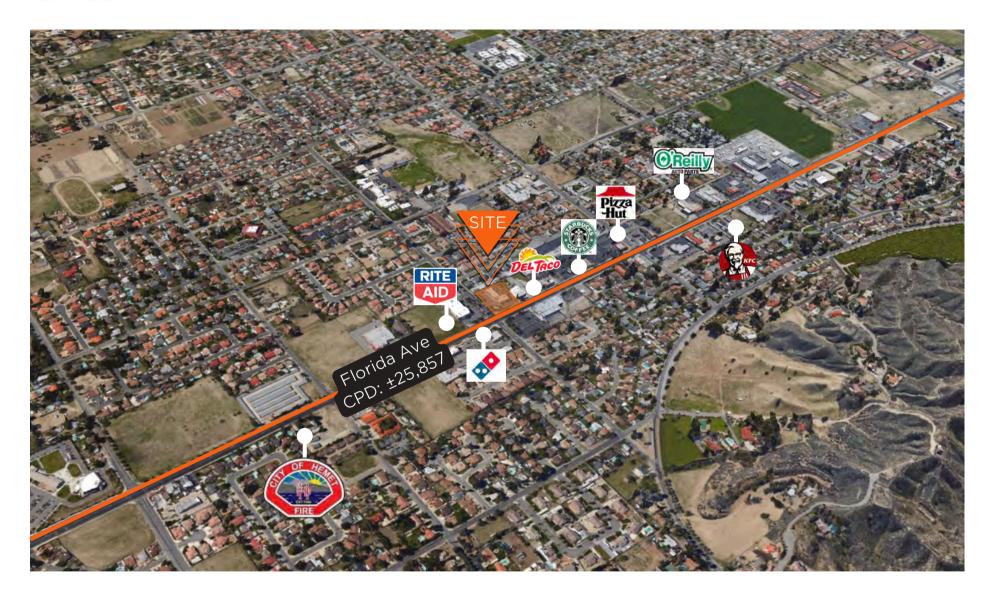

#### PROPERTY HIGHLIGHTS

- The property is on a spacious 2.6-acre lot, providing ample space for different uses and potential for expansion.
- The property is zoned CG-SP, allowing various commercial and mixed-use developments such as retail, office, and medical.
- The building is anchored by a 7-11 and has two spaces for lease, one of which is a partially built-out restaurant.
- The property offers multiple access points, ample parking spaces, and convenient proximity to major thoroughfares