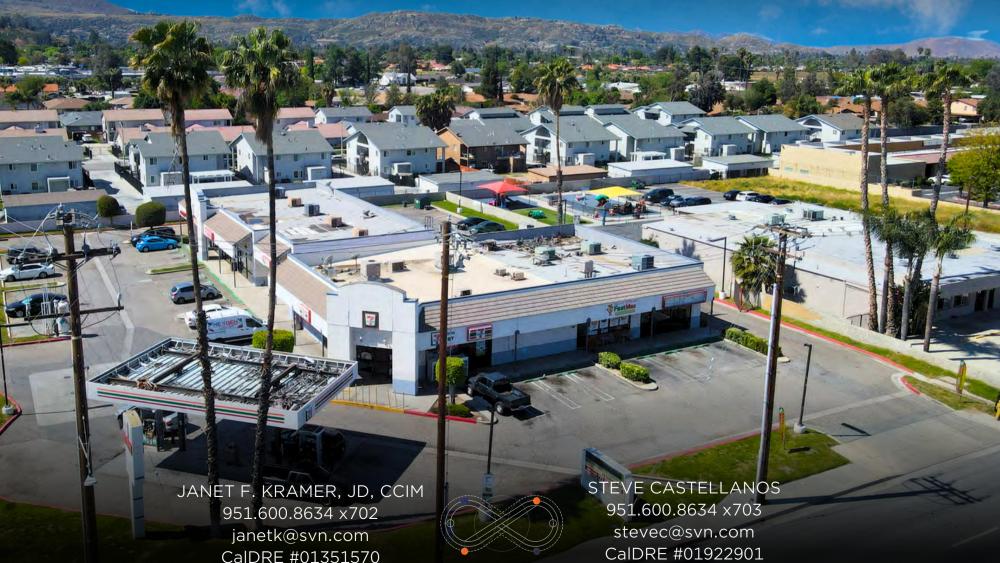

# JUSYN FOR LEASE

INDUSTRIAL

RETAIL

LAND

OFFICE

41995 EAST FLORIDA AVENUE

HEMET, CA

#### PROPERTY HIGHLIGHTS

- The property is on a spacious 2.6-acre lot, providing ample space for different uses and potential for expansion.
- The property is zoned CG-SP, allowing various commercial and mixed-use developments such as retail, office, and medical.
- The building is anchored by a 7-11 and has two spaces for lease, one of which is a partially built-out restaurant.
- The property offers multiple access points, ample parking spaces, and convenient proximity to major thoroughfares