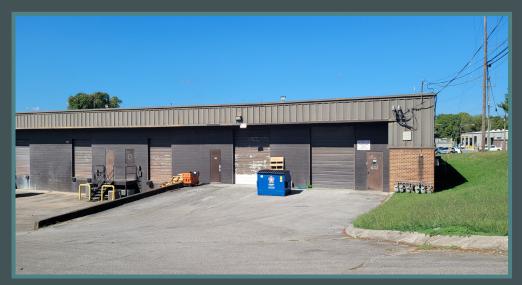

# Suite Description

± 1,250 Air ConditionedHigh Bay Warehouse± 750 Additional Warehouse

(1) 10' x 12' Drive in Door

Close Proximity to I-440 & I-24 Split

± 1,500 SF Office / Showroom Area

Three Phase Electric