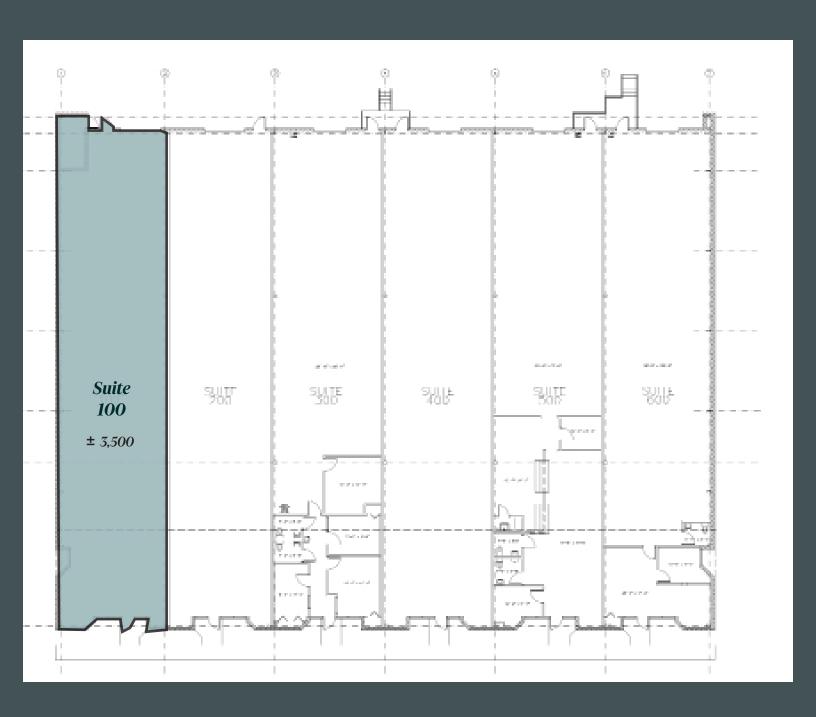

# Floor Plan

# 1330 Foster Ave

Nashville, TN 37210

± 3,500 Square Feet Flex Office / Warehouse Available

# Suite Description

± 1,250 Air ConditionedHigh Bay Warehouse± 750 Additional Warehouse

(1) 10' x 12' Drive in Door

Close Proximity to I-440 & I-24 Split

± 1,500 SF Office / Showroom Area

Three Phase Electric