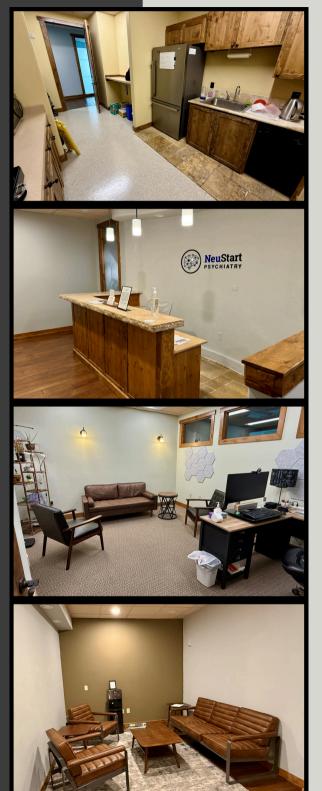

## **Property Highlights**

- Prime downtown Bend location on the corner of Bond and Franklin
- Three (3) private offices
- Large conference room with floor to ceiling windows overlooking Bond Street
- Reception area and waiting room
- Kitchen/breakroom area
- 2024 Estimated CAMs: \$0.81/sf/Mo.\*