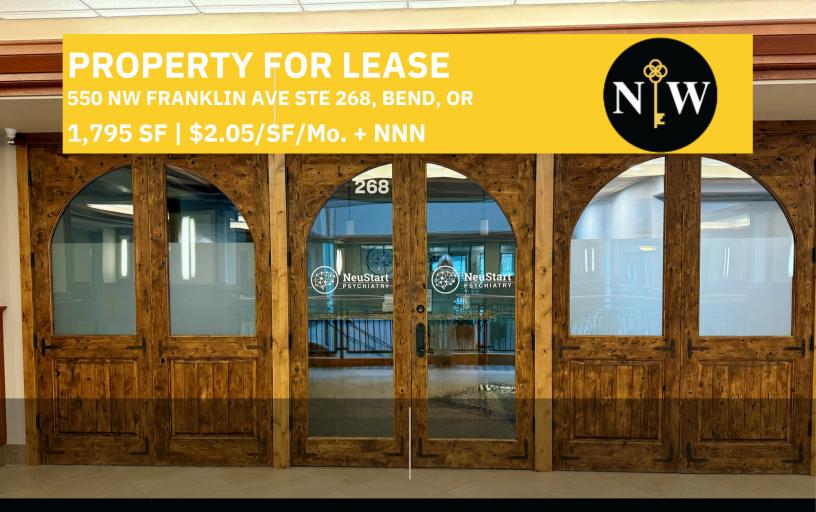

Opportunity to lease office space in downtown Bend's Franklin Crossing Building. Very functional and flowing floor plan and build-out, spacious with room to arrange for your individual needs. This suite benefits from the excellent tenant mix of the Franklin Crossing Commercial Building and the year-round foot traffic that downtown Bend brings.

Available Space Ste 268 | 1,795 SF Address 550 NW Franklin Ave Bend, OR 97703 AVAILABLE 11/1/2024

Mollie Boyd, Broker mollie@nwkeypm.com (541) 350-6656

Amy Cecil, Principal Broker amy@nwkeypm.com (541) 420-8890

## **PROPERTY FOR LEASE**

NORTHWEST KEY