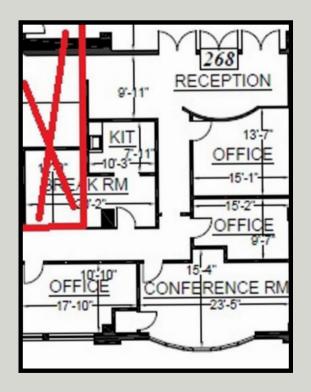

## **Property Highlights**

- Prime downtown Bend location on the corner of Bond and Franklin
- Three (3) private offices
- Large conference room with floor to ceiling windows overlooking Bond Street
- Reception area and waiting room
- Kitchen/breakroom area
- 2024 Estimated CAMs: \$0.81/sf/Mo.\*