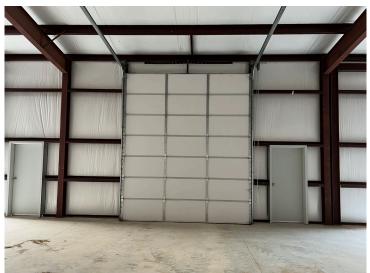

#### **OFFICE / WAREHOUSE AVAILABLE**

Unlock the potential of your business with a brand-new industrial flex spaces. Designed with adaptability in mind, these units feature 14' x 12' bay doors for convenient loading/ unloading and streamlined workflows, 15' clearance for equipment, storage or future mezzanines and insulated overhead doors to maintain comfortable temperatures and reduce energy costs. Customize the interior to suit your unique needs - warehouse, light manufacturing, showroom, or a combination.