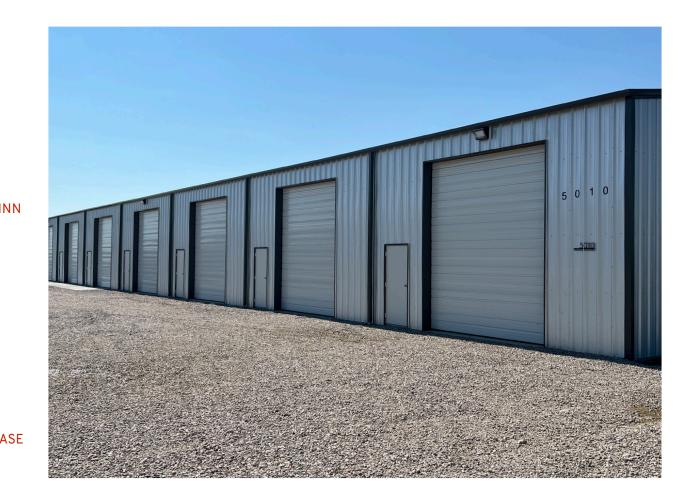

#### **OFFICE / WAREHOUSE AVAILABLE**

Unlock the potential of your business with a brand-new industrial flex spaces. Designed with adaptability in mind, these units feature 14' x 12' bay doors for convenient loading/ unloading and streamlined workflows, 15' clearance for equipment, storage or future mezzanines and insulated overhead doors to maintain comfortable temperatures and reduce energy costs. Customize the interior to suit your unique needs - warehouse, light manufacturing, showroom, or a combination.