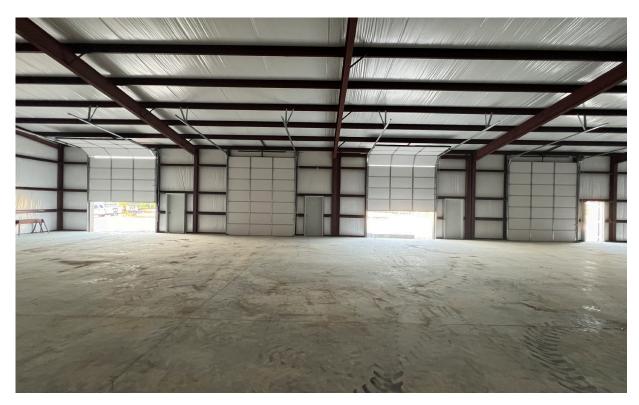

#### **OFFICE / WAREHOUSE AVAILABLE**

Unlock the potential of your business with a brand-new industrial flex spaces. Designed with adaptability in mind, these units feature 14' x 12' bay doors for convenient loading/ unloading and streamlined workflows, 15' clearance for equipment, storage or future mezzanines and insulated overhead doors to maintain comfortable temperatures and reduce energy costs. Customize the interior to suit your unique needs - warehouse, light manufacturing, showroom, or a combination.