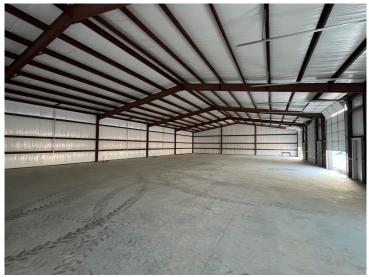

#### **OFFICE / WAREHOUSE AVAILABLE**

Unlock the potential of your business with a brand-new industrial flex spaces. Designed with adaptability in mind, these units feature 14' x 12' bay doors for convenient loading/ unloading and streamlined workflows, 15' clearance for equipment, storage or future mezzanines and insulated overhead doors to maintain comfortable temperatures and reduce energy costs. Customize the interior to suit your unique needs - warehouse, light manufacturing, showroom, or a combination.