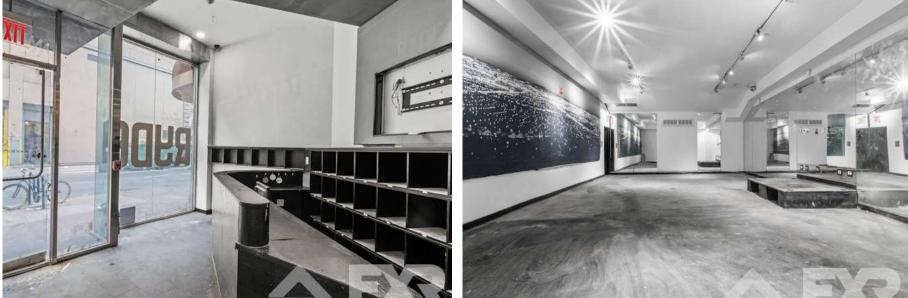

#### DESCRIPTION

GUT-RENOVATED, PRIME Union Square Retail storefront space, conveniently located 1 block from the Union Square subway station, in the heart of Manhattan's Greenwich Village, this space is perfect for most-any use, which will knock it out of the park! Ground Floor is 2,000 SF plus 1,000 SF of Lower Level storage, has floor-to-ceiling windows, brand new HVAC & hot water heater, high ceilings, gas, and ADA bathrooms on both floors. HIGHLIGHTS:-High Ceilings-Floor-to-Ceiling Windows-Gas-Fire Sprinklers & Panel-Illuminated Outdoor Signage

#### **HIGHLIGHTS**

- Floor-to-Ceiling Windows
- Gas
- Fire Sprinklers
- Illuminated Outdoor Signage