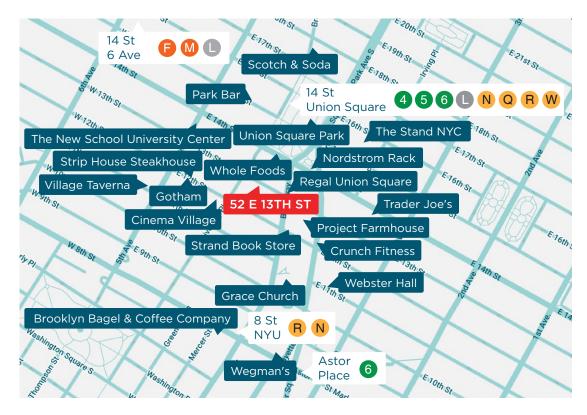

#### NEIGHBORHOOD TENANTS

#### TRANSPORTATION

Union Square Park

Cinema Village

Whole Foods Market

Nordstrom Rack

Gotham

Strip House Steakhouse

**Crunch Fitness** 

Strand Book Store

Village Taverna

Webster Hall

The Stand NYC

**Project Farmhouse** 

The New School University Center

Park Bar

Scotch & Soda

Wegman's

Trader Joe's

Grace Church

Brooklyn Bagel & Coffee Company

**Regal Union Square** 

| 4 | Min Walk at 14 St-Union Square (0.2 mi) 456 N | QRW       |
|---|-----------------------------------------------|-----------|
| 6 | Min Walk at 8 St-New York University (0.3 mi) | NR        |
| 6 | Min Walk at 3 Avenue (0.3 mi)                 | C         |
| 8 | Min Walk at Astor Place (0.4 mi)              | 46        |
| 8 | Min Walk at 6 Avenue (0.4 mi)                 | <b>FC</b> |