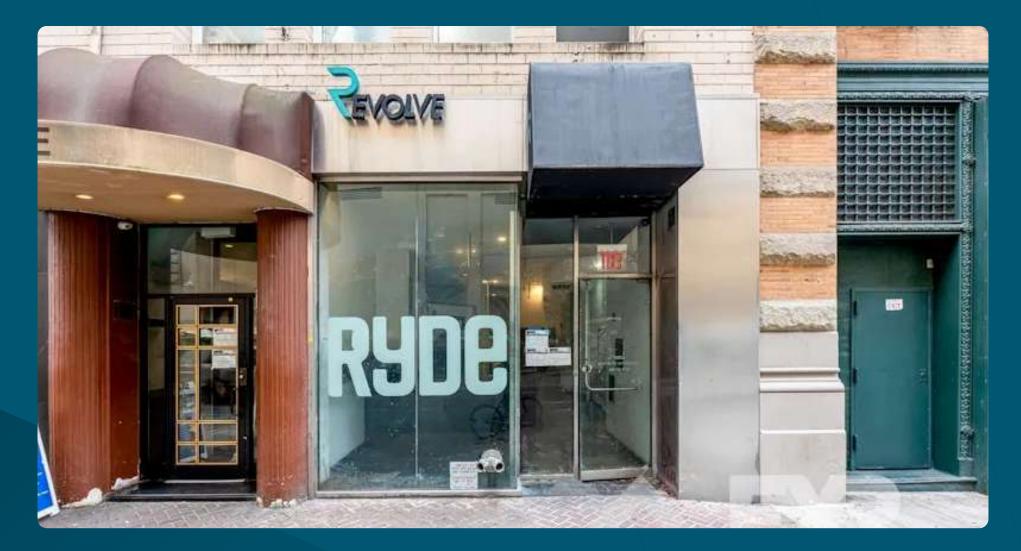

# THE RETAIL AT **52 E 13TH STREET**

GREENWICH VILLAGE, MANHATTAN

#### DESCRIPTION

GUT-RENOVATED, PRIME Union Square Retail storefront space, conveniently located 1 block from the Union Square subway station, in the heart of Manhattan's Greenwich Village, this space is perfect for most-any use, which will knock it out of the park! Ground Floor is 2,000 SF plus 1,000 SF of Lower Level storage, has floor-to-ceiling windows, brand new HVAC & hot water heater, high ceilings, gas, and ADA bathrooms on both floors. HIGHLIGHTS:-High Ceilings-Floor-to-Ceiling Windows-Gas-Fire Sprinklers & Panel-Illuminated Outdoor Signage

#### **HIGHLIGHTS**

- Floor-to-Ceiling Windows
- Gas
- Fire Sprinklers
- Illuminated Outdoor Signage