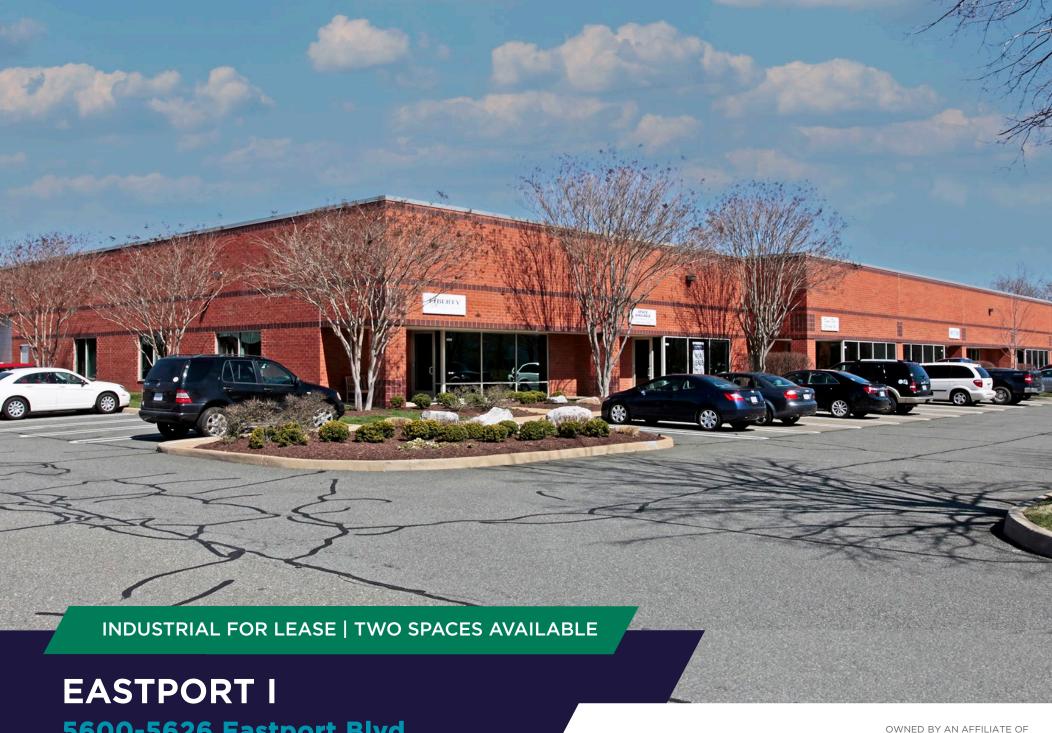

5600-5626 Eastport Blvd. Richmond, Virginia 23231

# EASTPORT I 5600-5626 EASTPORT BLVD.

#### **Property Features**

EASTPORT is a 98-acre flex/warehouse/distribution park strategically located in Greater Richmond, Virginia near the intersection of Charles City Road and East Laburnum Avenue, close to the Richmond International Airport and just minutes to I-64, I-295 and I-95.