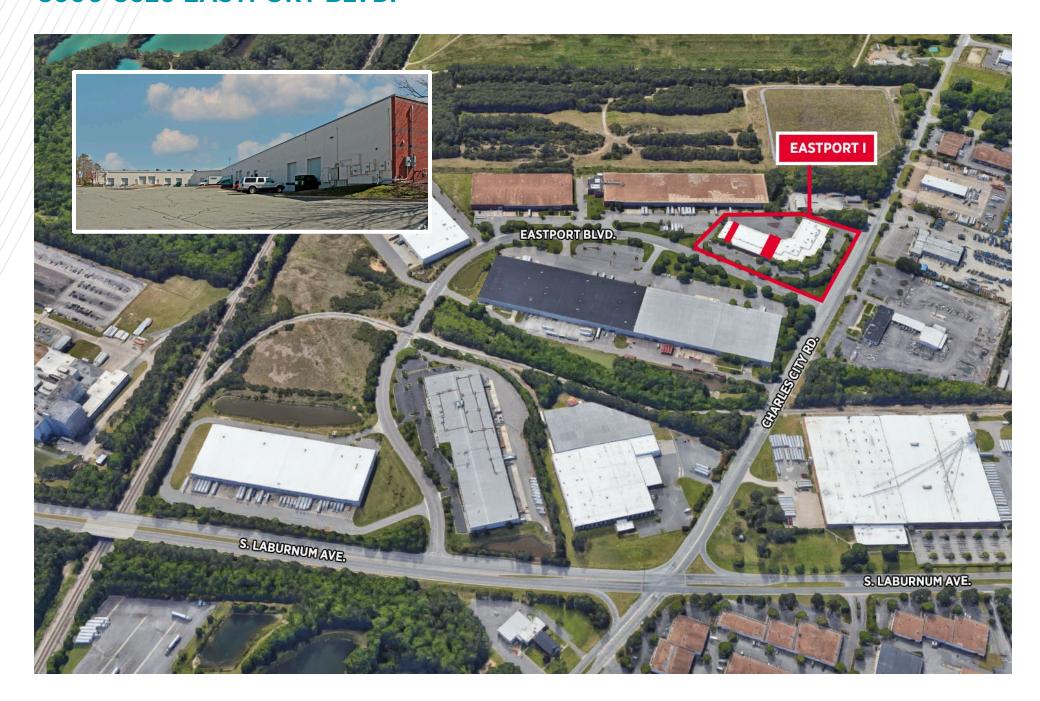

#### **Property Features**

EASTPORT is a 98-acre flex/warehouse/distribution park strategically located in Greater Richmond, Virginia near the intersection of Charles City Road and East Laburnum Avenue, close to the Richmond International Airport and just minutes to I-64, I-295 and I-95.

### **EASTPORT I**