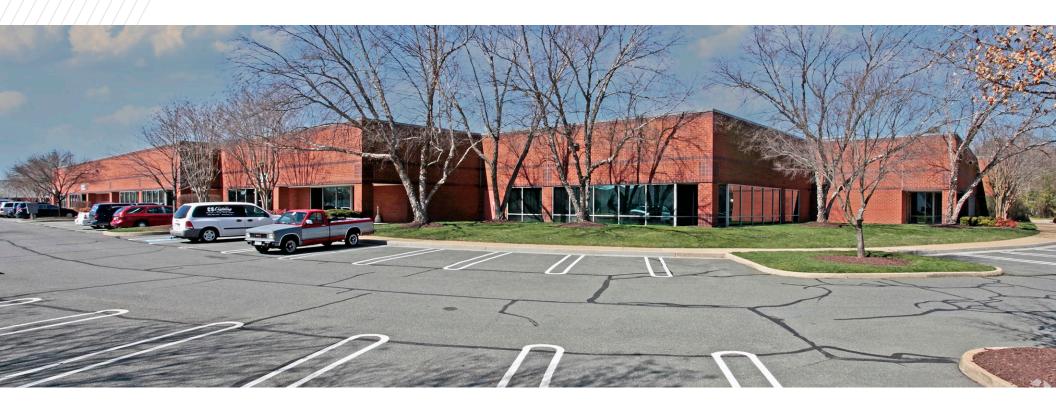

5600-5626 Eastport Blvd. Richmond, Virginia 23231





# EASTPORT I 5600-5626 EASTPORT BLVD.



#### **Property Features**

EASTPORT is a 98-acre flex/warehouse/distribution park strategically located in Greater Richmond, Virginia near the intersection of Charles City Road and East Laburnum Avenue, close to the Richmond International Airport and just minutes to I-64, I-295 and I-95.

Eastport can accommodate space needs from 4,000 to 250,000 square feet with flexible spaces finished to meet your company's needs.

| Building Size:   | 71,433 Total SF                                    |
|------------------|----------------------------------------------------|
| Suite 5616- 5618 | 11,686 SF<br>3 docks & 1 drive-in<br>Available Now |
| Suite 5624       | <b>4,460 SF</b><br>1 dock<br>Available Now         |

| Year Built:   | 1989        |
|---------------|-------------|
| Zoning: