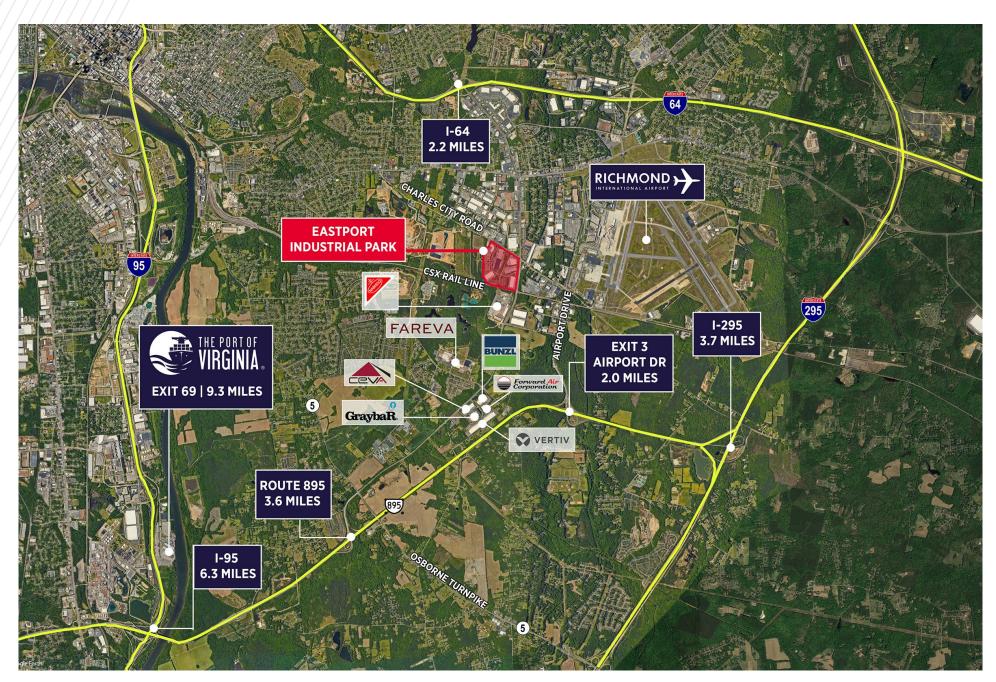

#### **Property Features**

EASTPORT is a 98-acre flex/warehouse/distribution park strategically located in Greater Richmond, Virginia near the intersection of Charles City Road and East Laburnum Avenue, close to the Richmond International Airport and just minutes to I-64, I-295 and I-95.

Eastport can accommodate space needs from 4,000 to 250,000 square feet with flexible spaces finished to meet your company's needs.

| Building Size:   | 71,433 Total SF                                    |
|------------------|----------------------------------------------------|
| Suite 5616- 5618 | 11,686 SF<br>3 docks & 1 drive-in<br>Available Now |
| Suite 5624       | <b>4,460 SF</b><br>1 dock<br>Available Now         |