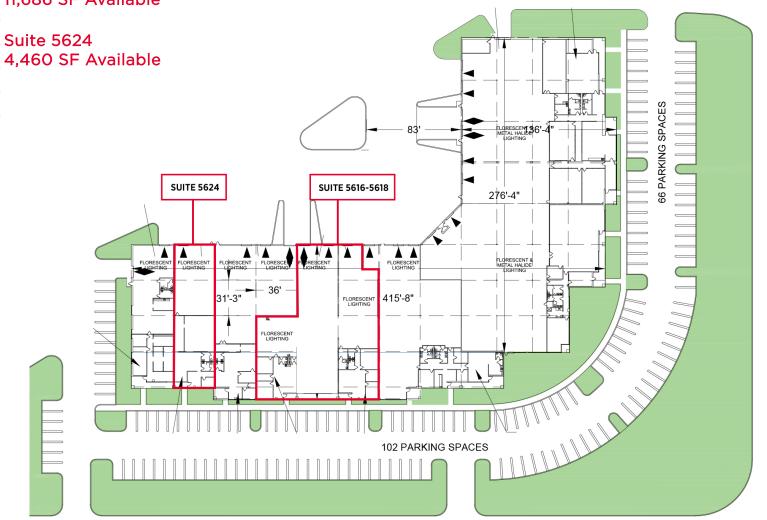

Eastport can accommodate space needs from 4,000 to 250,000 square feet with flexible spaces finished to meet your company's needs.

| Building Size:   | 71,433 Total SF                                    |
|------------------|----------------------------------------------------|
| Suite 5616- 5618 | 11,686 SF<br>3 docks & 1 drive-in<br>Available Now |
| Suite 5624       | <b>4,460 SF</b><br>1 dock<br>Available Now         |

#### **5600-5626 EASTPORT BLVD.**

SITE PLAN
Suite 5616-5618
11,686 SF Available

#### LEGEND:

**DOCK POSITION** 

DOCK POSITION W/LEVELER

FUTURE DOCK POSITION

DRIVE-IN DOOR