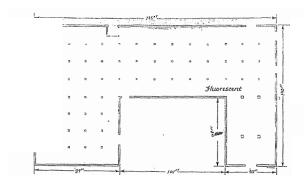

| 113, 679 SF  |

# Investment Highlights

- + Conversion opportunity
- + Growth location in close proximity to new NGA development site
- + Portfolio consisting of 2 warehouse buildings and land
- + Sale Price: \$1,300,000
- + Total Land Area: 113,678 SF
- + Zoning: C Multiple Family Residential

## International Lighting Building

1825 N. 19th Street | St. Louis, MO 63107

# For Sale

| Demographics             | 1 Mile   | 3 Miles  | 5 Miles  |
|--------------------------|----------|----------|----------|
| Population               | 13,965   | 88,231   | 223,431  |
| Daytime Population       | 16,867   | 149,988  | 317,804  |
| Average Household Income | \$46,654 | \$58,448 | \$61,312 |
| Businesses               | 555      | 5,228    | 9,934    |

### ±50,000 SF ON 2 FLOORS





## **Contact Us**

#### Will Mura

First Vice President +1 314 655 5826 will.mura@cbre.com

#### Matt Bukhshtaber

Vice Chairman +1 314 655 6060 matt.bukhshtaber@cbre.com

#### Mark Bukhshtaber

Associate +1 314 655 6058 mark.bukhshtaber@cbre.com

© 2021 CBRE, Inc. All rights reserved. This information has been obtained from sources believed reliable, but has not been verified for accuracy or completeness. You should conduct a careful, independent investigation of the property and verify all information. Any reliance on this information is solely at your own risk. CBRE and the CBRE logo are service marks of CBRE, Inc. All other marks displayed on this document are the property of their respective owners, and the use of such logos does not imply any affiliation with or endorsement of CB