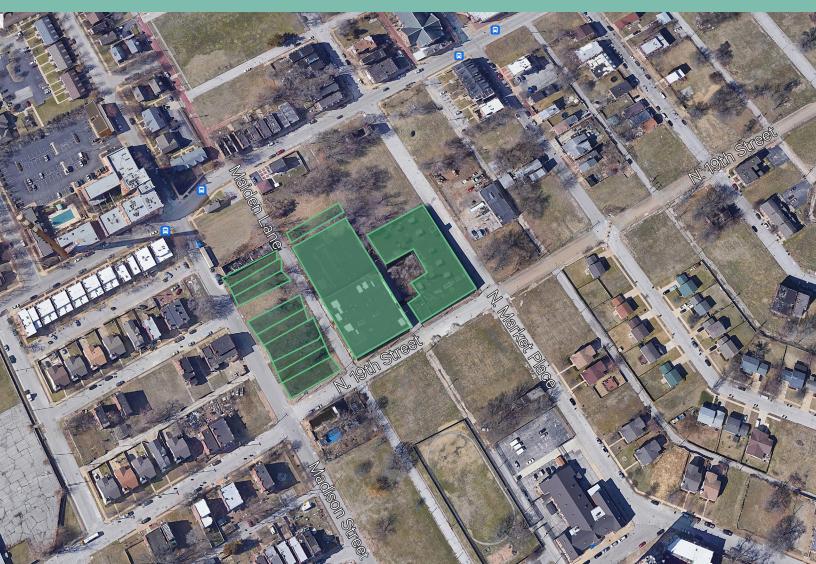

## International Lighting Building

1825 N. 19th Street | St. Louis, MO 63107

| Parcel ID   | Address             | Parcel Sq Ft |
|-------------|---------------------|--------------|
| 23420000900 | 1825 N. 19th Street | 42,000 SF    |
| 23320001500 | 1901 Madison        | 5,400 SF     |
| 23320001400 | 1907 Madison        | 3,000 SF     |
| 23320001300 | 1909 Madison        | 3,000 SF     |
| 23320001200 | 1911 Madison        | 5,640 SF     |
| 23320001100 | 1917 Madison        | 3,360 SF     |
| 23320001000 | 1919 Madison        | 4,440 SF     |
| 23320000910 | 1927 Madison        | 3,120 SF     |
| 23320000800 | 1929 Madison        | 3,000 SF     |
| 23320000700 | 1931 Madison        | 3,000 SF     |
| 23420001100 | 1933 Maiden         | 4,760 SF     |
| 23420000800 | 1900 N. Market      | 32,959 SF    |
| Total       | -                   | 113, 679 SF  |

# Investment Highlights

- + Conversion opportunity
- + Growth location in close proximity to new NGA development site
- + Portfolio consisting of 2 warehouse buildings and land
- + Sale Price: \$1,300,000
- + Total Land Area: 113,678 SF
- + Zoning: C Multiple Family Residential