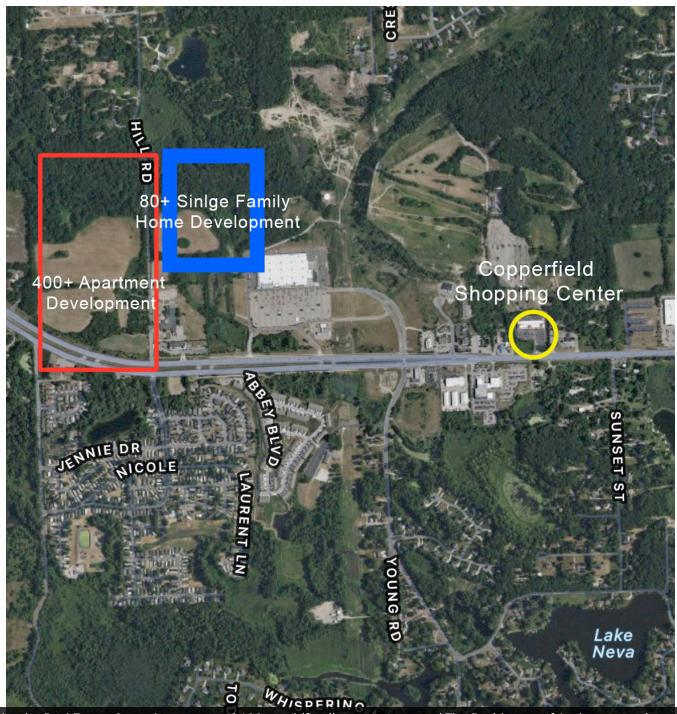

## **FOR LEASE**

M. Shapiro Real Estate Group has proposed 400+ multifamily apartments and The Residences of Avalon; approximately 80+ single family homes.