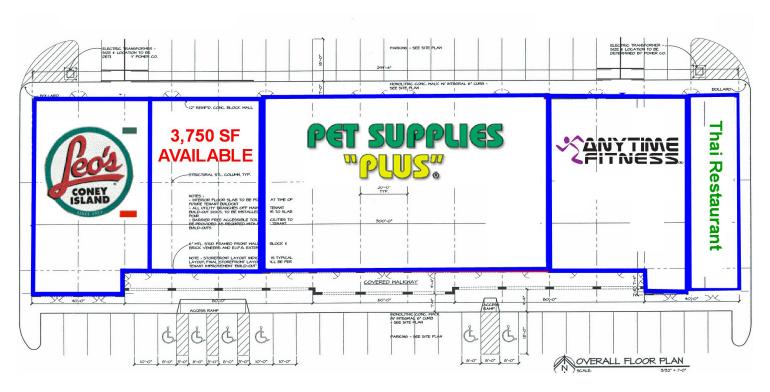

#### **AVAILABLE SPACES**

| SUITE | SIZE (SF)        | LEASE TYPE | LEASE RATE    |  |
|-------|------------------|------------|---------------|--|
| 5     | 1,875 - 3,750 SF | NNN        | \$18.00 SF/yr |  |

2 roof-mounted HVAC units 2 entrances, 2 exits 2 ADA-compliant restrooms The suite is 50 feet wide by 75 deep The ceiling height is 16'8 Located between Leo's Coney (endcap) and Pet Supplies Plus

jevangelista@thomasduke.com