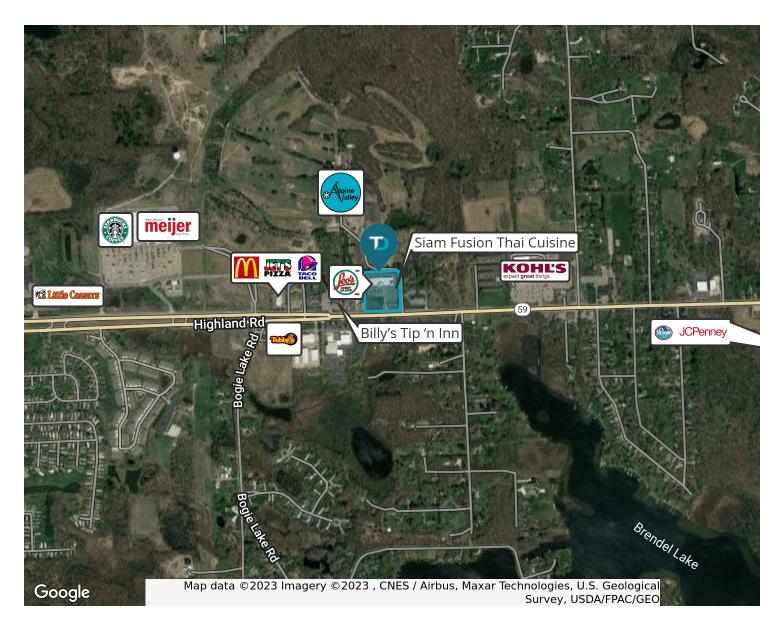

#### Copperfield Shopping Center - 6845 Highland Road

6845 Highland Road, Suite 5 White Lake Township, MI 48383

#### **DESCRIPTION**

New Suite Available for Lease at Copperfield Shopping Center on M-59 in White Lake, Michigan

#### **LOCATION INFORMATION**

Located on the North side of Westbound M-59 (Highland Road) in White Lake, Michigan