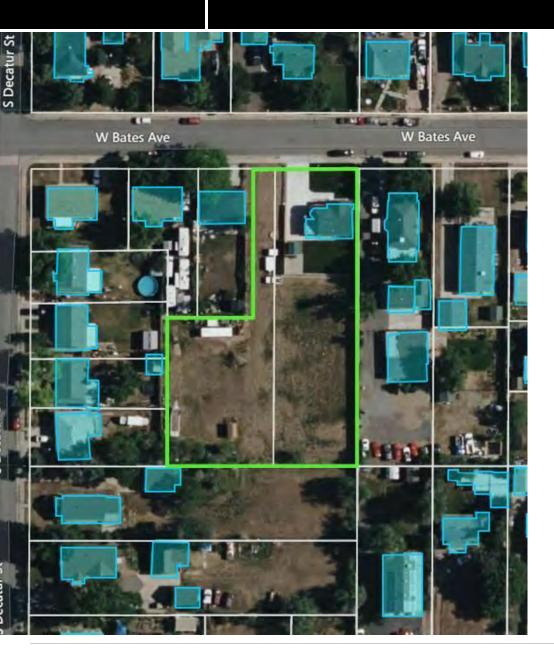

#### **PROPERTY OVERVIEW**

Located in Southern Denver, this property spans .92 acres with a depth of at least 150 feet. S-SU-F1 Zoning regulations allow for the construction of Tandem houses and detached accessory dwelling units (ADUs), offering development potential. With a 3-bedroom, 3-bathroom single-family home currently on site, there's room to explore alternative housing options with income in place. Current plans are available to construct an additional tandem house as well as an ADU and detached garages to the property, creating a 13 bedrooms across 3 structures.