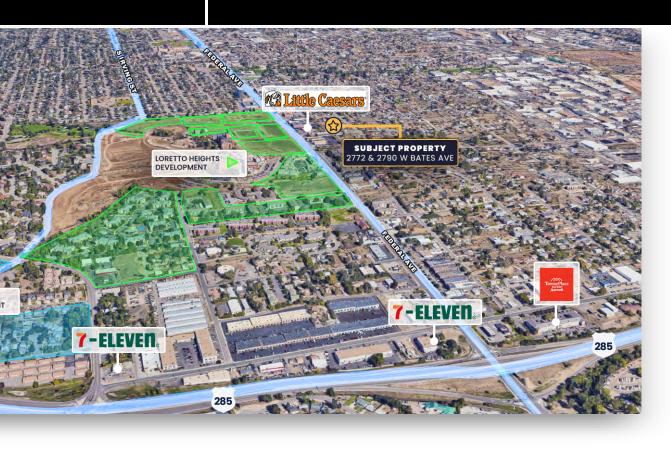

#### **PROPERTY OVERVIEW**

Located in Southern Denver, this property spans .92 acres with a depth of at least 150 feet. S-SU-F1 Zoning regulations allow for the construction of Tandem houses and detached accessory dwelling units (ADUs), offering development potential. With a 3-bedroom, 3-bathroom single-family home currently on site, there's room to explore alternative housing options with income in place. Current plans are available to construct an additional tandem house as well as an ADU and detached garages to the property, creating a 13 bedrooms across 3 structures.

#### **PROPERTY HIGHLIGHTS**

Water/ Sewer:

Taxes (2023):

**Utilities:** 

- Close Proximity to Major throughfare's (US-285, Santa Fe, Federal Blvd.)
- Surrounded by current Development, strong Demographics, and predicted Growth.
- Development Plans included in Sale