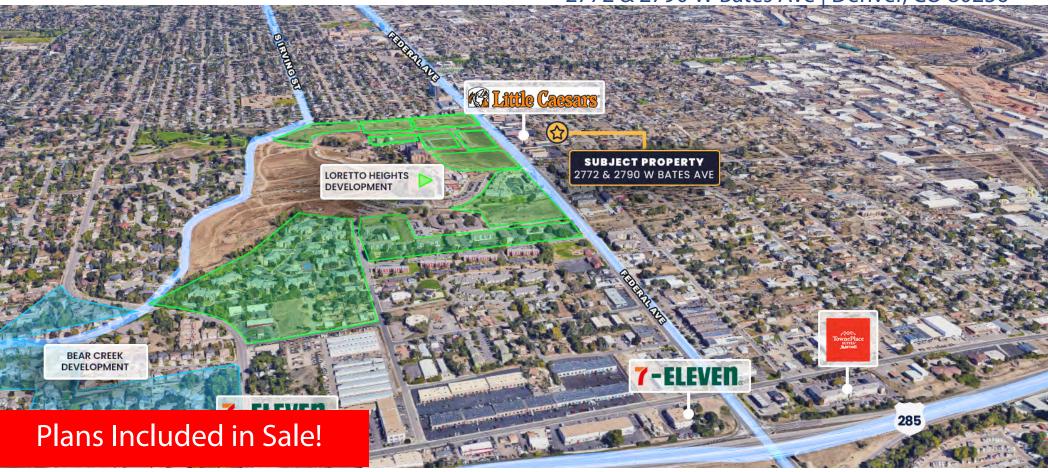

#### **PROPERTY OVERVIEW**

Located in Southern Denver, this property spans .92 acres with a depth of at least 150 feet. S-SU-F1 Zoning regulations allow for the construction of Tandem houses and detached accessory dwelling units (ADUs), offering development potential. With a 3-bedroom, 3-bathroom single-family home currently on site, there's room to explore alternative housing options with income in place. Current plans are available to construct an additional tandem house as well as an ADU and detached garages to the property, creating a 13 bedrooms across 3 structures.

#### **PROPERTY HIGHLIGHTS**

Water/ Sewer:

Taxes (2023):

**Utilities:** 

- Close Proximity to Major throughfare's (US-285, Santa Fe, Federal Blvd.)
- Surrounded by current Development, strong Demographics, and predicted Growth.
- Development Plans included in Sale