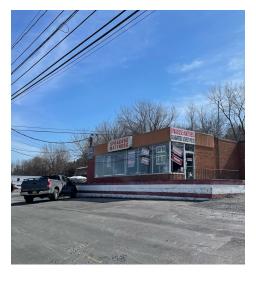

## SYRACUSE MATTRESS

2792 Erie Boulevard, Syracuse, NY 13224

Corner Lot

New Development Across the Street

**DAVIS YOHE** 315.928.1500 davis@c21bridgeway.com

Currently operating as a retail headquarters for a regional mattress supplier; the building is a large, multi-story structure that features a distinctive architectural style with a mix of brick and glass. It's situated on a spacious lot with ample parking, making it easy for customers and employees to access. Inside, the building has a spacious retail showroom and a large warehouse area, which could be subdivided for several tenants or used as a single user space for a larger business.