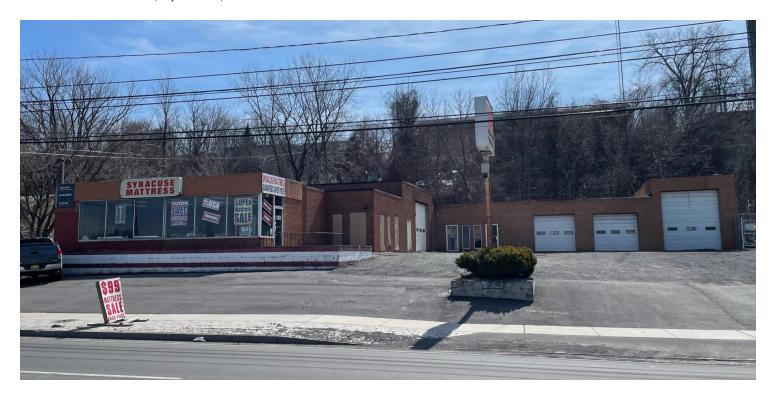

### PRIME MIXED USE RETAIL SITE

2792 Erie Boulevard, Syracuse, NY 13224

### PROPERTY DESCRIPTION

This 10,160 SF building on .69+/- Acre Lot is located on established Erie Blvd Retail corridor and provides tremendous potential for buyers and investors alike, with possibilities for retail, office, or warehouse use.

Currently operating as a retail headquarters for a regional mattress supplier; the building is a large, multi-story structure that features a distinctive architectural style with a mix of brick and glass. It's situated on a spacious lot with ample parking, making it easy for customers and employees to access. Inside, the building has a spacious retail showroom and a large warehouse area, which could be subdivided for several tenants or used as a single user space for a larger business.

One of the standout features of this property is its prime location on Erie Boulevard, which is one of the busiest commercial and retail corridors in Syracuse. The area is home to a wide variety of businesses, from national chains to local boutiques, and offers easy access to major highways and transportation hubs. This makes it a great location for businesses that rely on high foot traffic and visibility.

### PROPERTY HIGHLIGHTS

- Established business location on major commercial boulevard in City of Syracuse.
- Excellent visibility and easy in/out for customers, vendors, tenants.
- Two pylon signs included.
- Plenty of parking.
- Potential extra revenue with tower included on property.
- Directly across from major medical center.