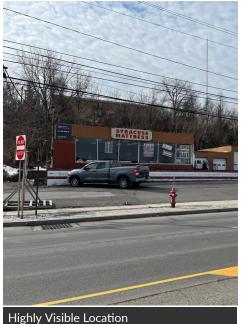

## SYRACUSE MATTRESS

2792 Erie Boulevard, Syracuse, NY 13224

**DAVIS YOHE** 315.928.1500 davis@c21bridgeway.com

CENTURY 21 COMMERCIAL. Bridgeway Realty

Currently operating as a retail headquarters for a regional mattress supplier; the building is a large, multi-story structure that features a distinctive architectural style with a mix of brick and glass. It's situated on a spacious lot with ample parking, making it easy for customers and employees to access. Inside, the building has a spacious retail showroom and a large warehouse area, which could be subdivided for several tenants or used as a single user space for a larger business.

One of the standout features of this property is its prime location on Erie Boulevard, which is one of the busiest commercial and retail corridors in Syracuse. The area is home to a wide variety of businesses, from national chains to local boutiques, and offers easy access to major highways and transportation hubs. This makes it a great location for businesses that rely on high foot traffic and visibility.