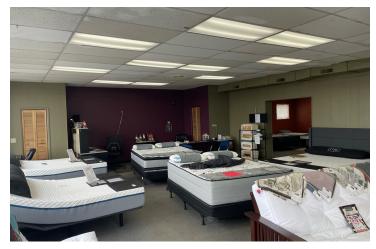

Currently operating as a retail headquarters for a regional mattress supplier; the building is a large, multi-story structure that features a distinctive architectural style with a mix of brick and glass. It's situated on a spacious lot with ample parking, making it easy for customers and employees to access. Inside, the building has a spacious retail showroom and a large warehouse area, which could be subdivided for several tenants or used as a single user space for a larger business.