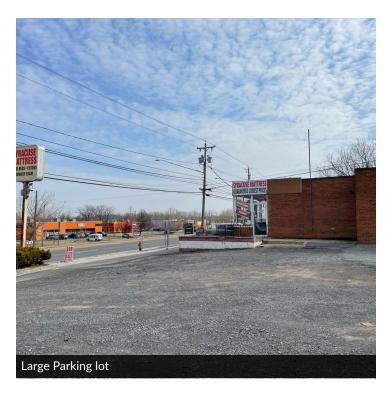

### PROPERTY HIGHLIGHTS

- Established business location on major commercial boulevard in City of Syracuse.
- Excellent visibility and easy in/out for customers, vendors, tenants.
- Two pylon signs included.
- Plenty of parking.
- Potential extra revenue with tower included on property.
- Directly across from major medical center.