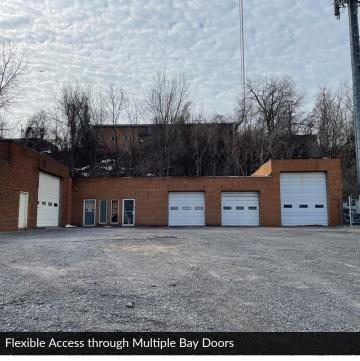

Currently operating as a retail headquarters for a regional mattress supplier; the building is a large, multi-story structure that features a distinctive architectural style with a mix of brick and glass. It's situated on a spacious lot with ample parking, making it easy for customers and employees to access. Inside, the building has a spacious retail showroom and a large warehouse area, which could be subdivided for several tenants or used as a single user space for a larger business.