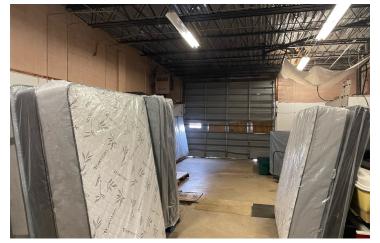

Currently operating as a retail headquarters for a regional mattress supplier; the building is a large, multi-story structure that features a distinctive architectural style with a mix of brick and glass. It's situated on a spacious lot with ample parking, making it easy for customers and employees to access. Inside, the building has a spacious retail showroom and a large warehouse area, which could be subdivided for several tenants or used as a single user space for a larger business.